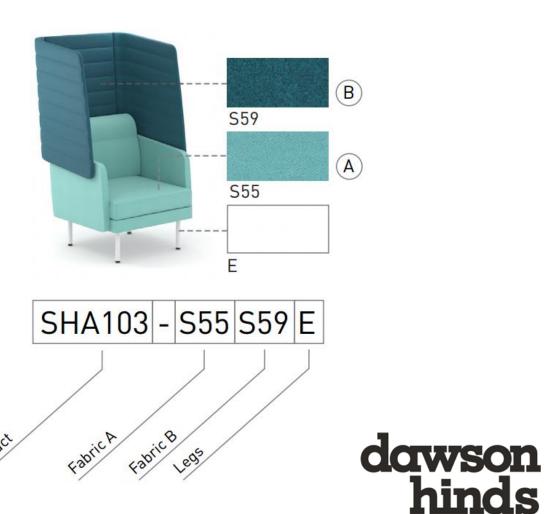

### 3 different height levels

### Colour combinations to set the tone for your office