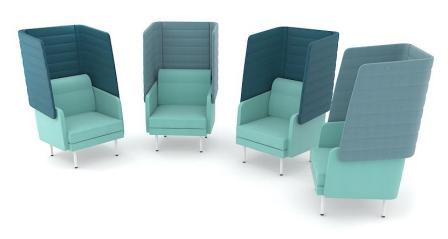

### 3 different height levels

### Colour combinations to set the tone for your office