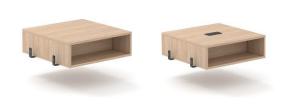

### **Optional**

Table with or without power sockets

Armrest with two power sockets

# Must be ordered

Connecting brackets (2 pcs.)

Must be ordered for each connection between the seater segments for combinations.

Set of legs (2 pcs.)

Must be ordered to complete the combination.

Mobile table MOBI