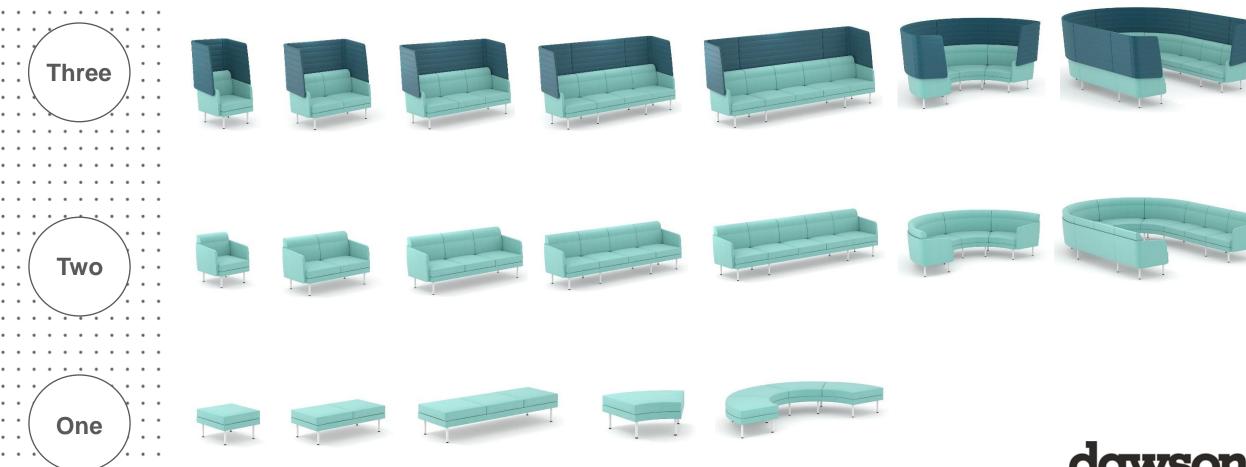

### 3 different height levels

### **Completed combinations**

**HEIGHT LEVEL** 

dawson hinds