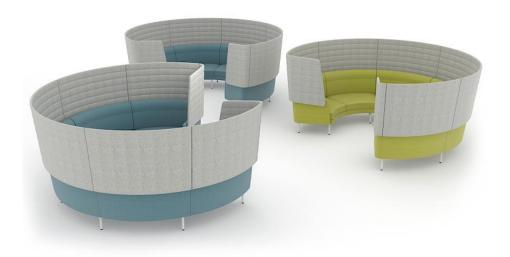

### **Create modern spaces with ARCIPELAGO**

Individual workspaces

Open space meeting areas

Separate meeting spots in an open office

Reception and waiting area

### 3 different height levels