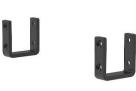

# Must be ordered

Connecting brackets (2 pcs.)

Must be ordered for each connection between the seater segments for combinations.

Set of legs (2 pcs.)

Must be ordered to complete the combination.

Mobile table MOBI