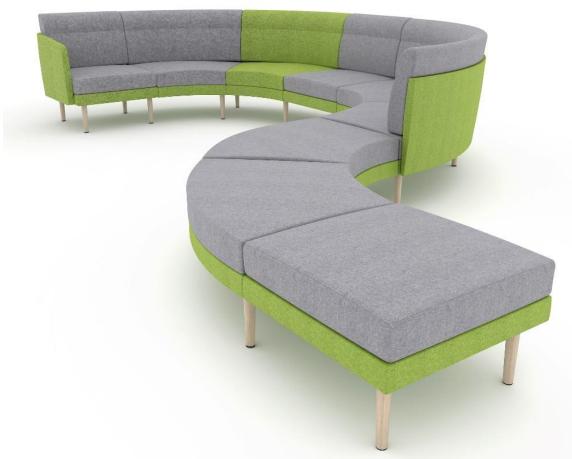

### Colour combinations to set the tone for your office

### Colour exchange

swapped places.

## Simple to combine