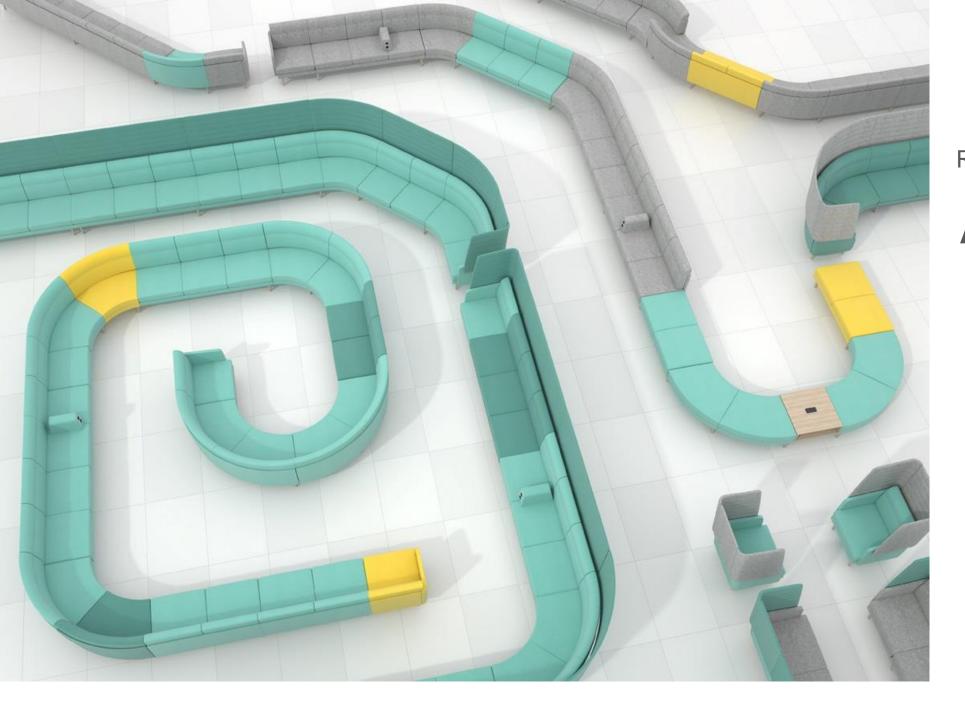

### **Create modern spaces with ARCIPELAGO**

Individual workspaces

Open space meeting areas

Separate meeting spots in an open office

Reception and waiting area

### Colour combinations to set the tone for your office

## Simple to combine