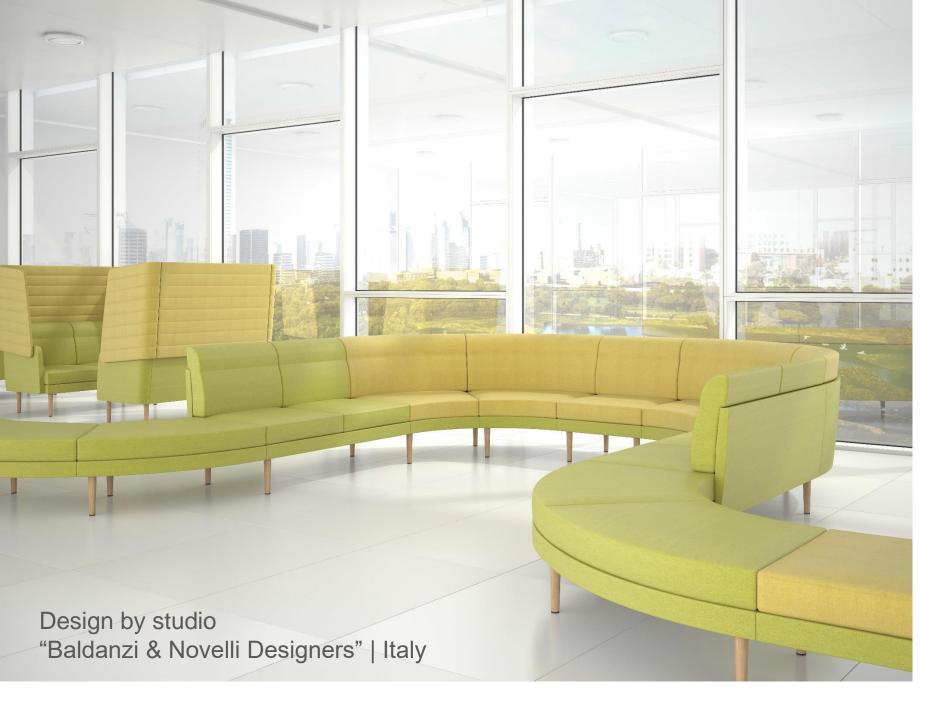

### **ARCIPELAGO**

A modular lounge seating system with endless possibilities.

### **Create modern spaces with ARCIPELAGO**

Individual workspaces

Open space meeting areas

Separate meeting spots in an open office

Reception and waiting area

### 3 different height levels