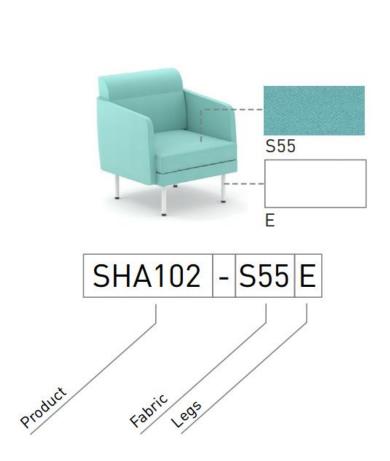

### 3 different height levels

### Colour combinations to set the tone for your office