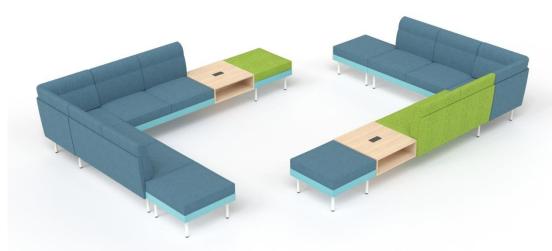

### Colour combinations to set the tone for your office

### Colour exchange

swapped places.

## Simple to combine