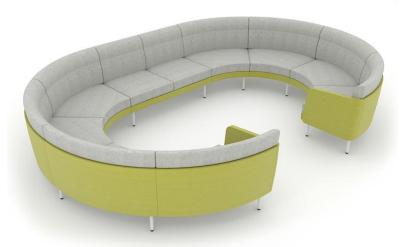

### **ARCIPELAGO**

A modular lounge seating system with endless possibilities.

### **Create modern spaces with ARCIPELAGO**

Individual workspaces

Open space meeting areas

Separate meeting spots in an open office

Reception and waiting area