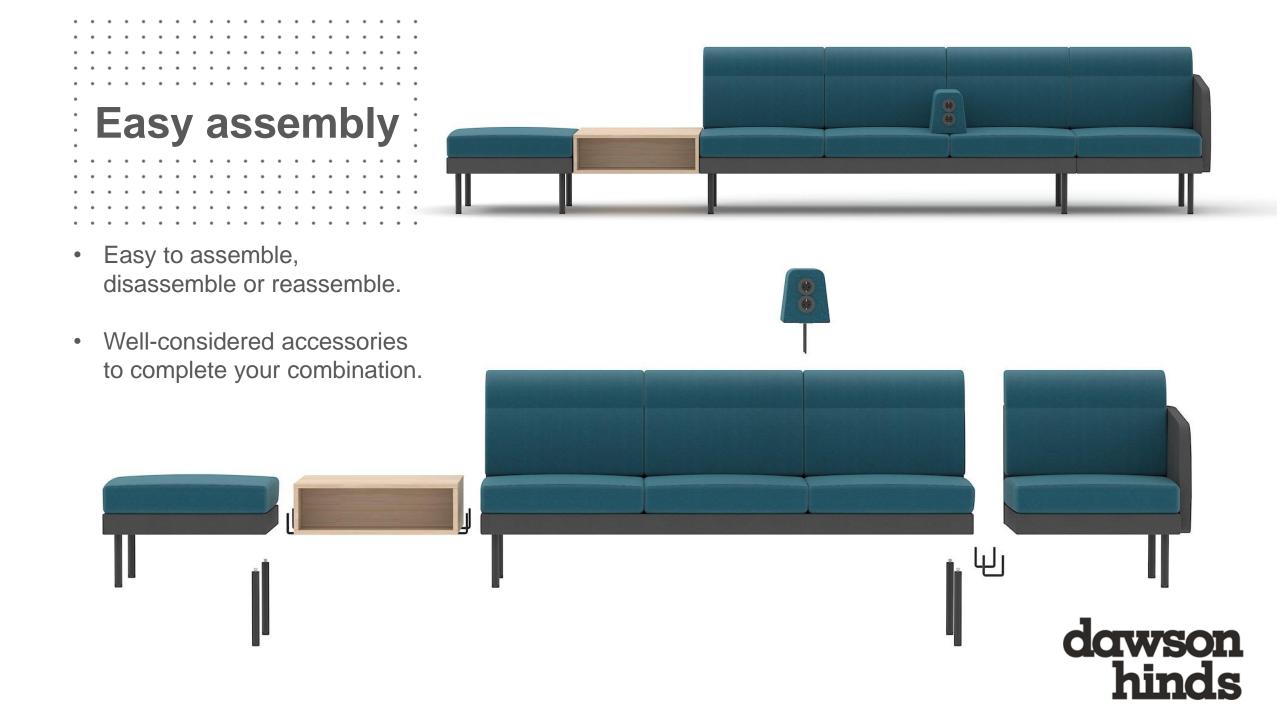

## Simple to combine

### **Optional**

Table with or without power sockets

Armrest with two power sockets

# Must be ordered

Connecting brackets (2 pcs.)

Must be ordered for each connection between the seater segments for combinations.

Set of legs (2 pcs.)

Must be ordered to complete the combination.

Mobile table MOBI