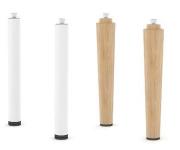

# Must be ordered

Connecting brackets (2 pcs.)

Must be ordered for each connection between the seater segments for combinations.

Set of legs (2 pcs.)

Must be ordered to complete the combination.

Mobile table MOBI