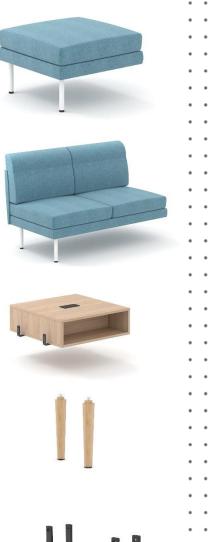

### **Elements for combinations**

**HEIGHT LEVEL** 

dawson hinds

# Must be ordered

Connecting brackets (2 pcs.)

Must be ordered for each connection between the seater segments for combinations.

Set of legs (2 pcs.)

Must be ordered to complete the combination.

Mobile table MOBI