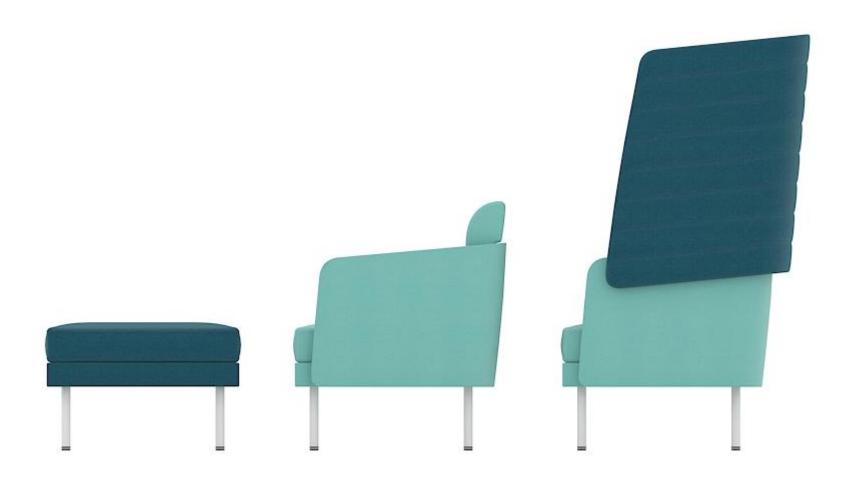

# **ARCIPELAGO**

LOUNGE SEATING





### **ARCIPELAGO**

A modular lounge seating system with endless possibilities.





### 30 years of experience

in the seating and office furniture sector have enabled **Adriano Baldanzi** and **Alessandro Novelli** to develop a great design culture and understanding of the available technology to create products which meet the demands of different markets.





#### **ARCIPELAGO i-NOVO AWARDS 2016**

**Design category winner** 

Powered by ArchiEXPO







### **Create modern spaces with ARCIPELAGO**





Individual workspaces



Open space meeting areas



Separate meeting spots in an open office



Reception and waiting area

### 3 different height levels





### Colour combinations to set the tone for your office





### Colour exchange

swapped places.







## Simple to combine









### **Completed combinations**



**HEIGHT LEVEL** 

dawson hinds

### **Elements for combinations**



**HEIGHT LEVEL** 

dawson hinds

### **Optional**



Table with or without power sockets



Armrest with two power sockets

# Must be ordered



Connecting brackets (2 pcs.)

Must be ordered for each connection between the seater segments for combinations.



Set of legs (2 pcs.)

Must be ordered to complete the combination.



Mobile table MOBI



Release your creativity with

# **ARCIPELAGO**