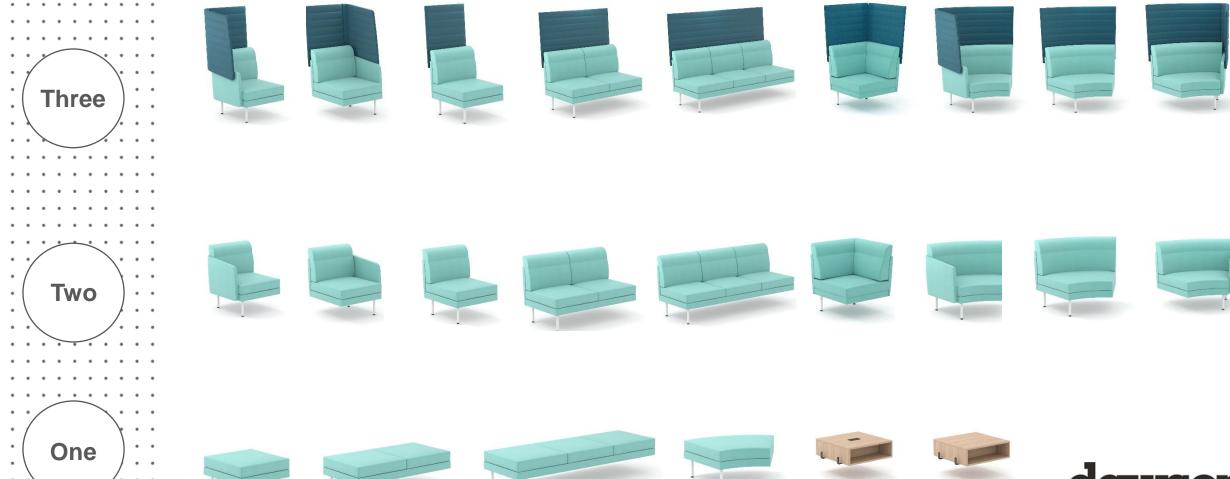

e

in the seating and office furniture sector have enabled **Adriano Baldanzi** and **Alessandro Novelli** to develop a great design culture and understanding of the available technology to create products which meet the demands of different markets.





#### **ARCIPELAGO i-NOVO AWARDS 2016**

**Design category winner** 

Powered by ArchiEXPO







### **Create modern spaces with ARCIPELAGO**





Individual workspaces



Open space meeting areas



Separate meeting spots in an open office



Reception and waiting area

### 3 different height levels





### Colour combinations to set the tone for your office





### Colour exchange

swapped places.







## Simple to combine









### **Completed combinations**



**HEIGHT LEVEL** 

dawson hinds

### **Elements for combinations**



**HEIGHT LEVEL** 

dawson hinds

### **Optional**



Table with or without power sockets



Armrest with two power sockets

# Must be ordered



Connecting brackets (2 pcs.)

Must be ordered for each connection between the seater segments for combinations.



Set of legs (2 pcs.)

Must be ordered to complete the combination.



Mobile table MOBI



Release your creativity with

# **ARCIPELAGO**