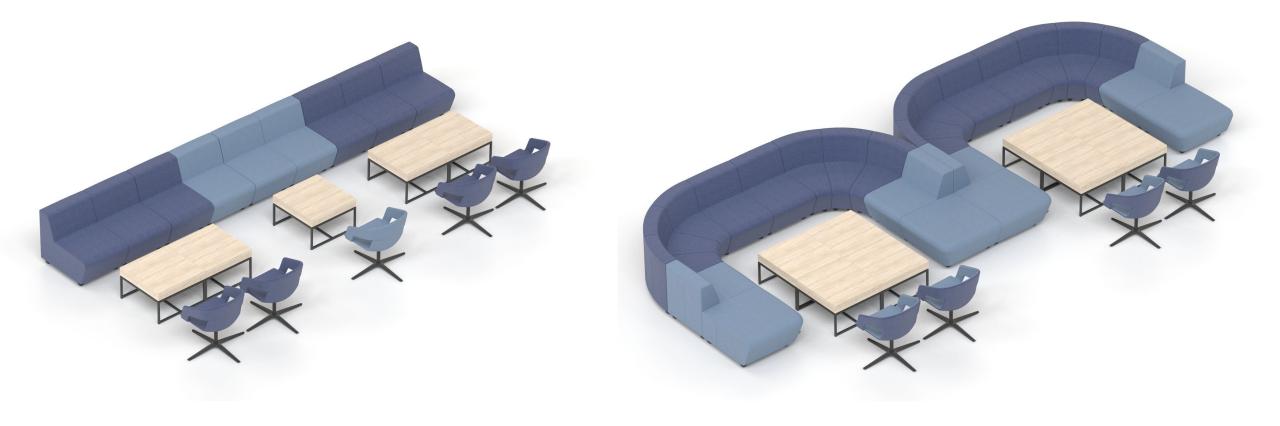

sy to clean and disinfect.

## Always "connected"

To meet your need for constant connectivity, the low and high armrests offer the following in-built features:

- power sockets;
- fast charging USB ports.





# Wide range of applications

F

SOFT ROCK lounge seating system can be easily adapted to individual needs and building architecture. Create comfortable spaces for collaboration, meetings, face-toface interactions, training, concentration or relaxation.



A collaboration space



#### A collaboration space





F

## A meeting space



#### A meeting space

Ţ



A quiet space for concentration and individual relaxation A quiet space for concentration and individual relaxation



### A relaxation space



#### A relaxation space – islands



#### Ţ

#### A relaxation space – cafés



# Colours with function

Different module colours not only offer great options to create unique combinations, but also allow you to visually define and separate spaces within the boundaries of the lounger seater.

## Range

#### Main modules





Lounge seater

#### Armrests

Lounge seater with a backrest



Long lounge seater with a backrest



Corner lounge seater (90°)



Curved lounge seater with a backrest (+30°)



Curved lounge seater with a backrest (-30°)



metal base



(type A+C) or a power

Armrest with

#### Screens



Low screen (R/H, L/H, centred)

socket

Armrest with metal base Side armrest and 1 USB fast charger (R/H, L/H, centred)

High screen (R/H, L/H, centred)

Side armrest (R/H, L/H, centred) with 1 USB fast charger (type A+C) or a power socket

> Central screen w