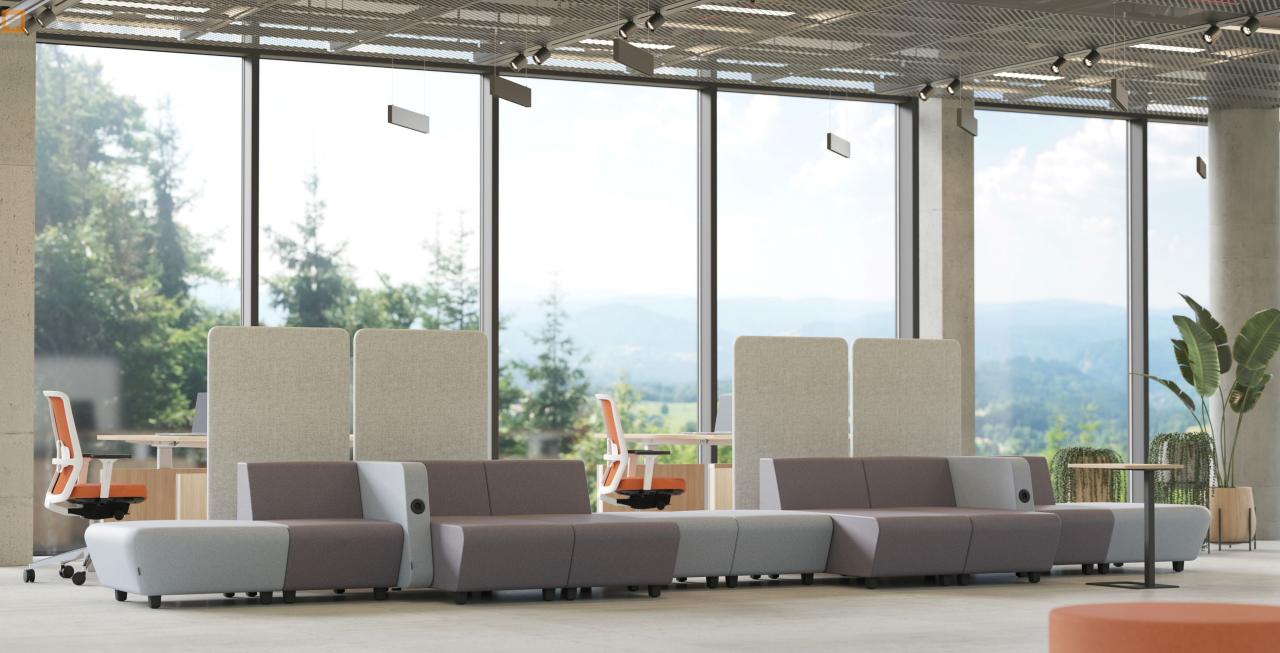

# Wide range of applications

F

SOFT ROCK lounge seating system can be easily adapted to individual needs and building architecture. Create comfortable spaces for collaboration, meetings, face-toface interactions, training, concentration or relaxation.

## Privacy and safety

- Integrated screens help to create zones for individual work that requires concentration.
- An easy way to ensure a desired seating distance between users.
- Leather-look lounge seaters are easy to clean and disinfect.