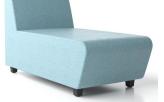

#### Main modules

Lounge seater

#### Armrests

Lounge seater with a backrest

Long lounge seater with a backrest

Corner lounge seater (90°)

Curved lounge seater with a backrest (+30°)

Curved lounge seater with a backrest (-30°)

metal base

(type A+C) or a power