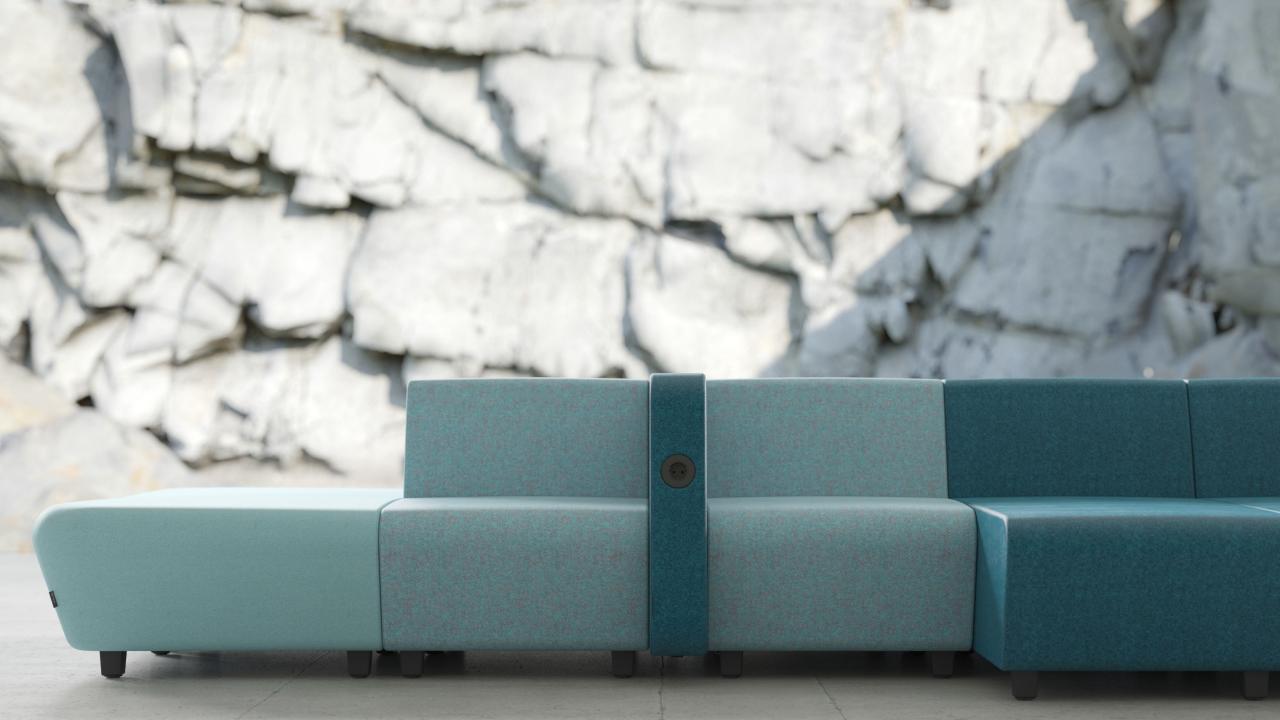

## Nature-inspired forms

Ţ

The synergy between rounded shapes and straight lines creates a unique, eye-catching yet simple design. Low-frame **SOFT ROCK** lounge seaters with a distinctive backrest invite you to sit back in comfort or to lay down and relax.

## Flexible modular system

The SOFT ROCK collection consists of lounge seaters available in different sizes and forms which can be easily combined or rearranged to make efficient use of the space.

# Colours with function

Different module colours not only offer great options to create unique combinations, but also allow you to visually define and separate spaces within the boundaries of the lounger seater.