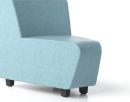

## Nature-inspired forms

Ţ

The synergy between rounded shapes and straight lines creates a unique, eye-catching yet simple design. Low-frame **SOFT ROCK** lounge seaters with a distinctive backrest invite you to sit back in comfort or to lay down and relax.

## Flexible modular system

The SOFT ROCK collection consists of lounge seaters available in different sizes and forms which can be easily combined or rearranged to make efficient use of the space.