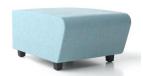

#### Main modules

Lounge seater

#### Armrests

Lounge seater with a backrest

Long lounge seater with a backrest

Corner lounge seater (90°)

Curved lounge seater with a backrest (+30°)

Curved lounge seater with a backrest (-30°)

metal base

(type A+C) or a power