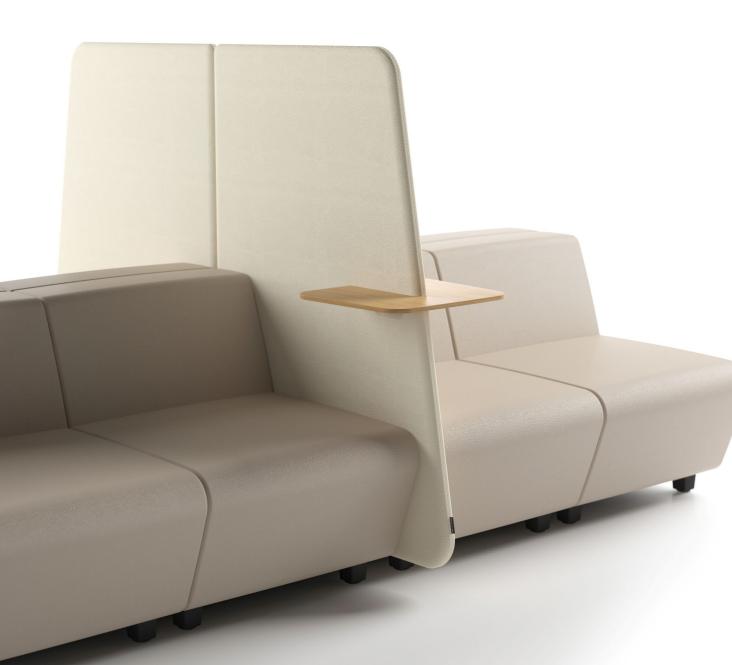

#### Screens:

- low
- high
- high screens with a table

## Privacy and safety

- Integrated screens help to create zones for individual work that requires concentration.
- An easy way to ensure a desired seating distance between users.
- Leather-look lounge seaters are easy to clean and disinfect.

> Central screen with a plywood table