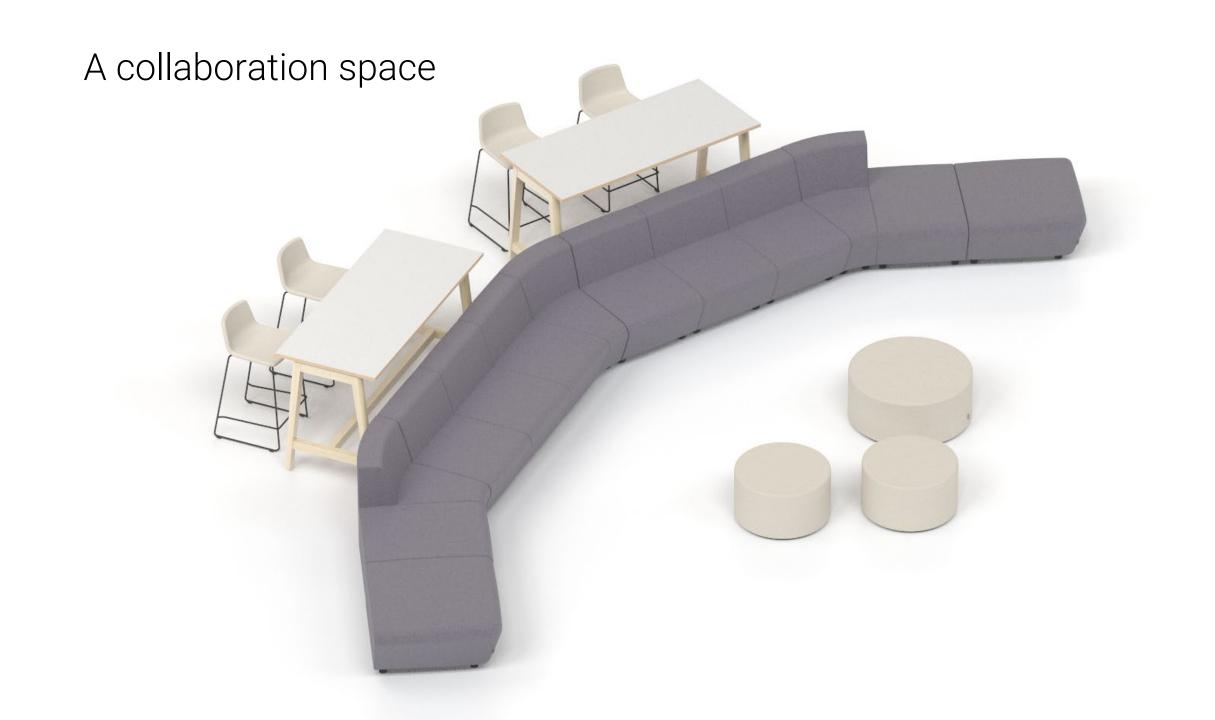

#### Screens:

- low
- high
- high screens with a table



## Privacy and safety

- Integrated screens help to create zones for individual work that requires concentration.
- An easy way to ensure a desired seating distance between users.
- Leather-look lounge seaters are easy to clean and disinfect.

## Always "connected"

To meet your need for constant connectivity, the low and high armrests offer the following in-built features:

- power sockets;
- fast charging USB ports.





# Wide range of applications

F

SOFT ROCK lounge seating system can be easily adapted to individual needs and building architecture. Create comfortable spaces for collaboration, meetings, face-toface interactions, training, concentration or relaxation.



A collaboration space



#### A collaboration space





F

## A meeting space



#### A meeting space

Ţ



A quiet space for concentration and individual relaxation A quiet space for concentration and individual relaxation



### A relaxation space



#### A relaxation space – islands



#### Ţ

#### A relaxation space – cafés



# Colours with function

Different module colours not only offer great options to create unique combinations, but also allow you to visually define and separate spaces within the boundaries of the lounger seater.

## Range

#### Main modules





Lounge seater

#### Armrests

Lounge seater with a backrest



Long lounge seater with a backrest



Corner lounge seater (90°)



Curved lounge seater with a backrest (+30°)



Curved lounge seater with a backrest (-30°)



metal base



(type A+C) or a power

Armrest with