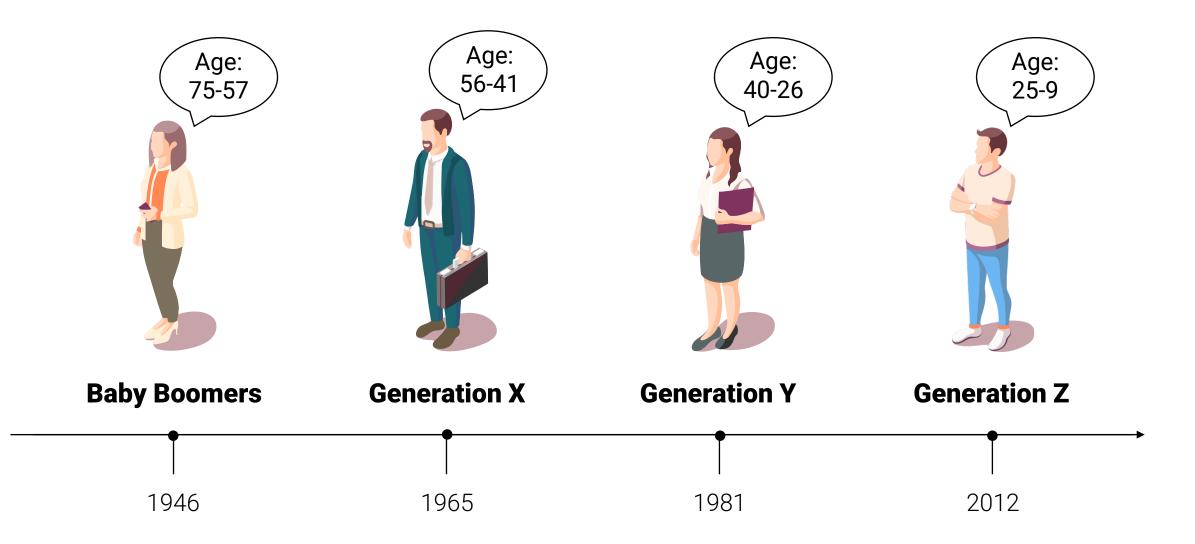

### Different generations – different approaches to work

### New ways of working

Having grown up with new digital technology, Generation Ys have adopted a more flexible approach to a workplace which provides them with an ability to work from anywhere...

Set free by technology, people can choose where they want to work. It can be their home, a café, a hotel lobby, an airport, a park... In all those places they can feel relaxed, but at the same time focus on their work.

### Different approach to values

A casual environment creates a relaxed atmosphere, promotes more interaction and collaboration among people, boosts motivation levels encouraging them to focus more on the tasks at hand and provides inspiration for creative work.