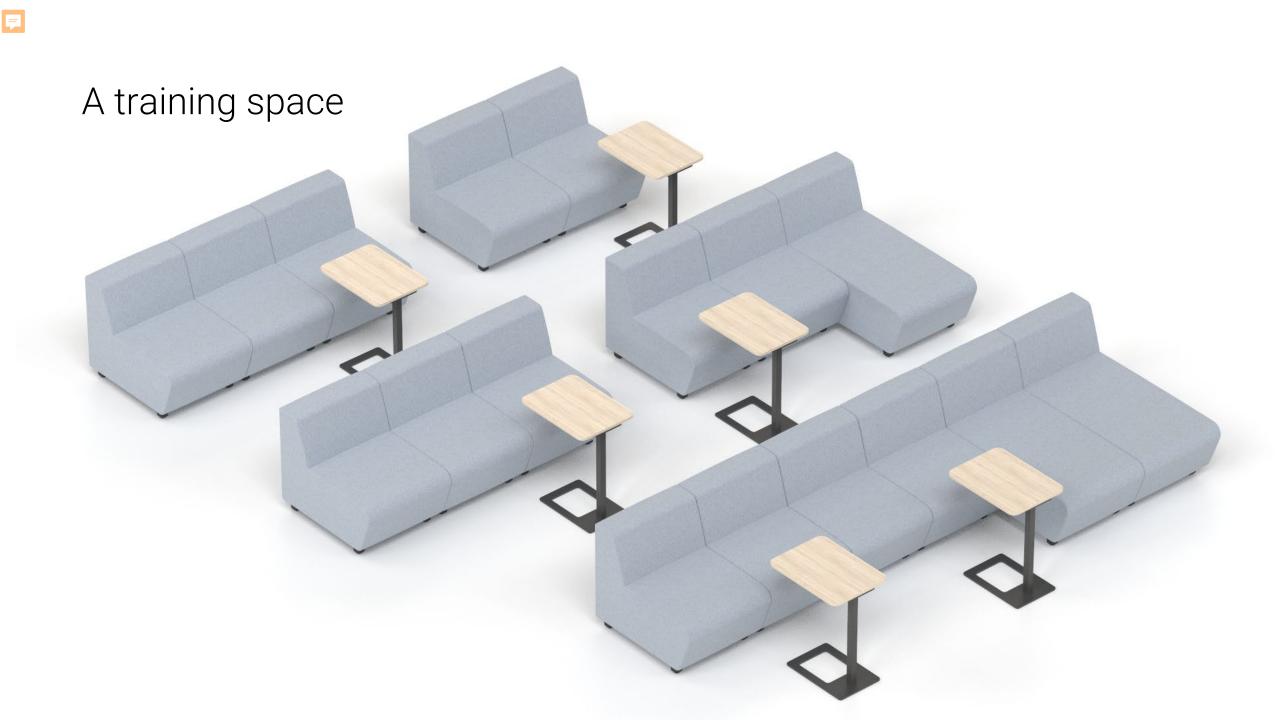

# Wide range of applications

F

SOFT ROCK lounge seating system can be easily adapted to individual needs and building architecture. Create comfortable spaces for collaboration, meetings, face-toface interactions, training, concentration or relaxation.