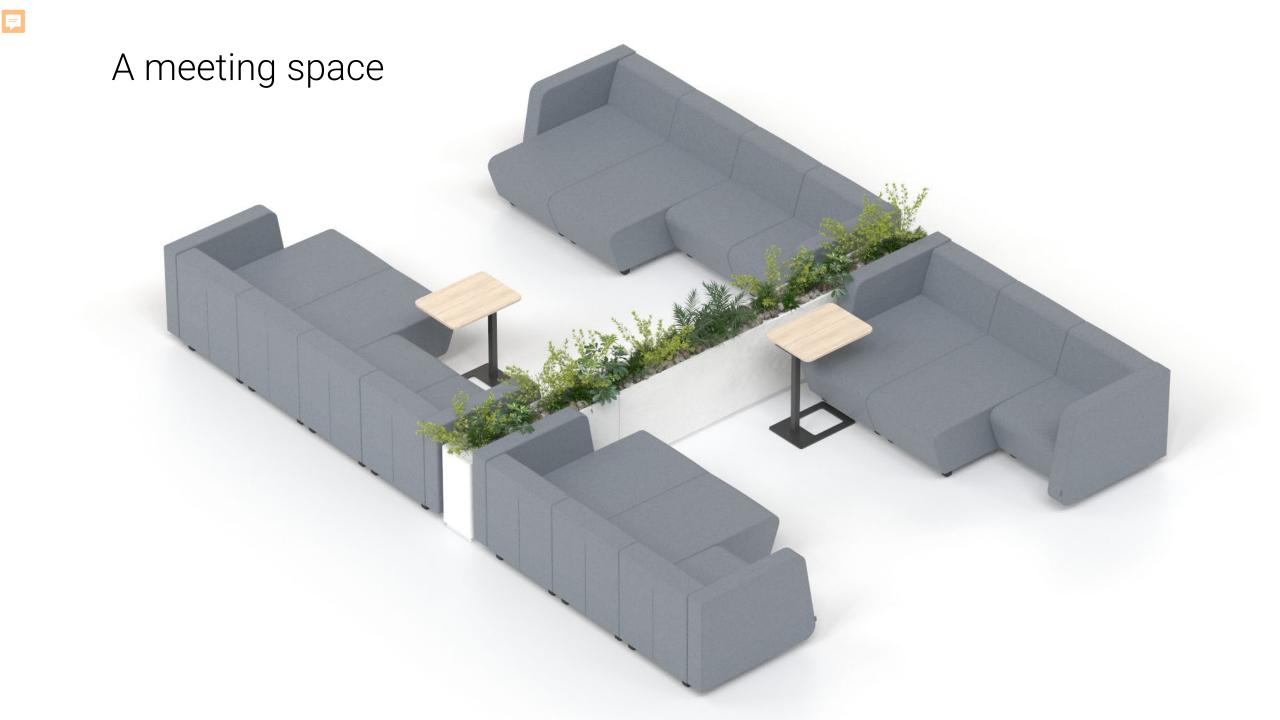

## A meeting space

#### A meeting space

Ţ

A quiet space for concentration and individual relaxation A quiet space for concentration and individual relaxation