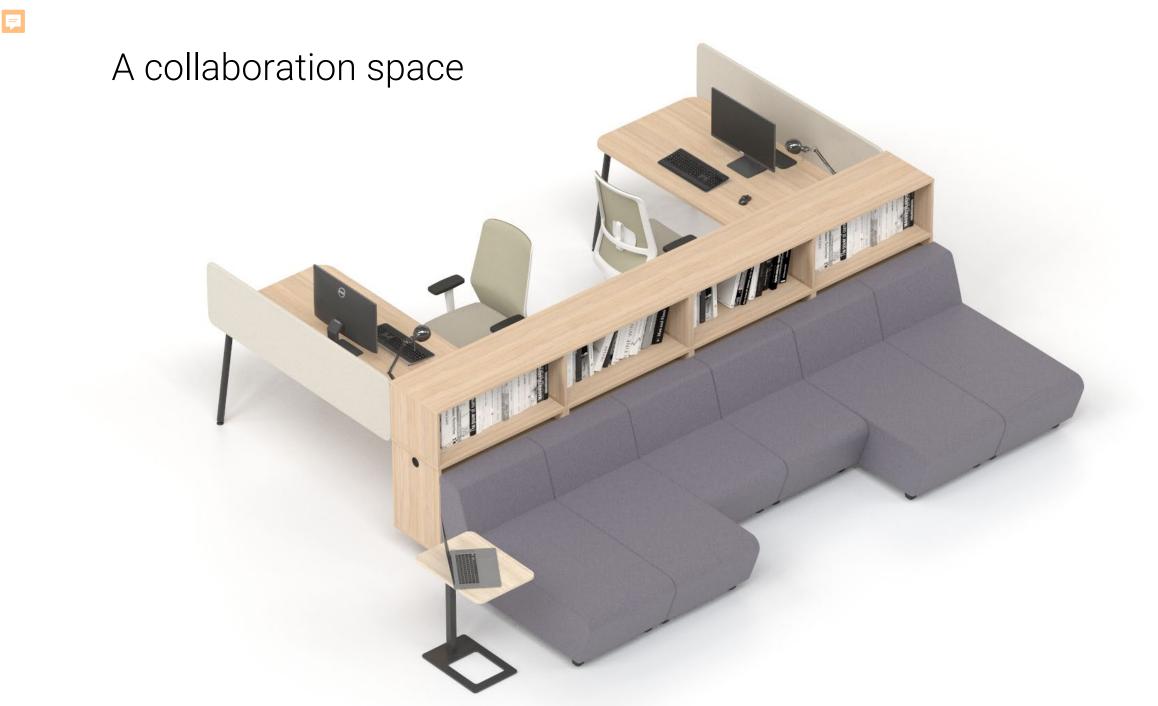

#### Screens:

- low
- high
- high screens with a table



## Privacy and safety

- Integrated screens help to create zones for individual work that requires concentration.
- An easy way to ensure a desired seating distance between users.
- Leather-look lounge seaters are easy to clean and disinfect.

## Always "connected"

To meet your need for constant connectivity, the low and high armrests offer the following in-built features:

- power sockets;
- fast charging USB ports.





# Wide range of applications

F

SOFT ROCK lounge seating system can be easily adapted to individual needs and building architecture. Create comfortable spaces for collaboration, meetings, face-toface interactions, training, concentration or relaxation.



A collaboration space



#### A collaboration space





F

## A meeting space



#### A meeting space

Ţ



A quiet space for concentration and individual relaxation A quiet space for concentration and individual relaxation



### A relaxation space



#### A relaxation space – islands



#### Ţ

#### A relaxation space – cafés



# Colours with function

Different module colours not only offer great options to create unique combinations, but also allow you to visually define and separate spaces within the boundaries of the lounger seater.

## Range

#### Main modules





Lounge seater

#### Armrests

Lounge seater with a backrest



Long lounge seater with a backrest



Corner lounge seater (90°)



Curved lounge seater with a backrest (+30°)



Curved lounge seater with a backrest (-30°)



metal base



(type A+C) or a power

Armrest wi