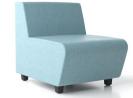

#### Main modules

Lounge seater

#### Armrests

Lounge seater with a backrest

Long lounge seater with a backrest

Corner lounge seater (90°)

Curved lounge seater with a backrest (+30°)

Curved lounge seater with a backrest (-30°)

metal base

(type A+C) or a power