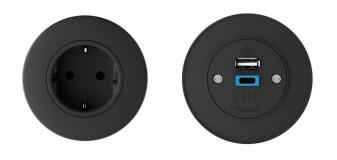

## Always "connected"

To meet your need for constant connectivity, the low and high armrests offer the following in-built features:

- power sockets;
- fast charging USB ports.