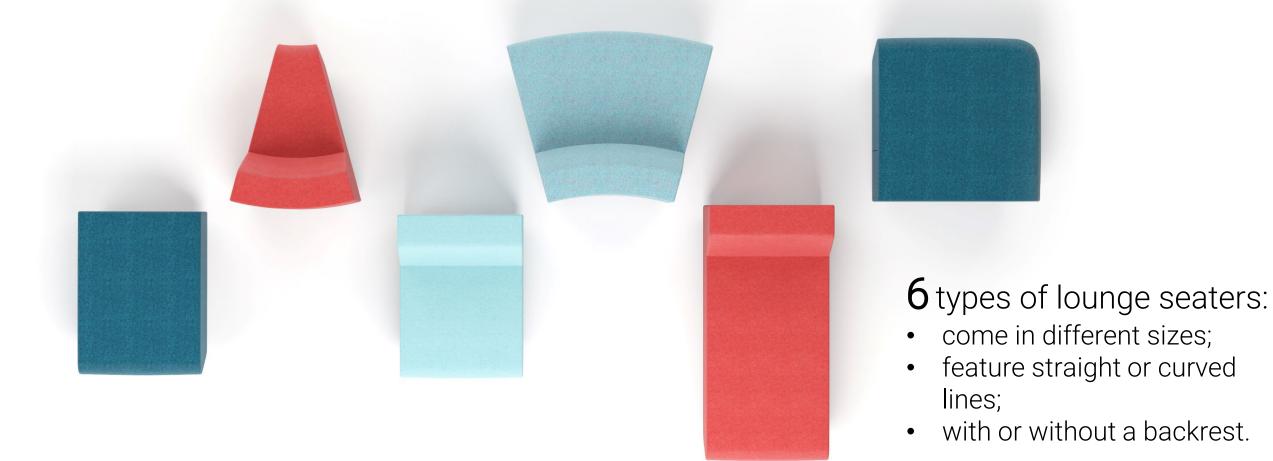

## Flexible modular system

The SOFT ROCK collection consists of lounge seaters available in different sizes and forms which can be easily combined or rearranged to make efficient use of the space.

### Unlimited possibilities for creative expression

=