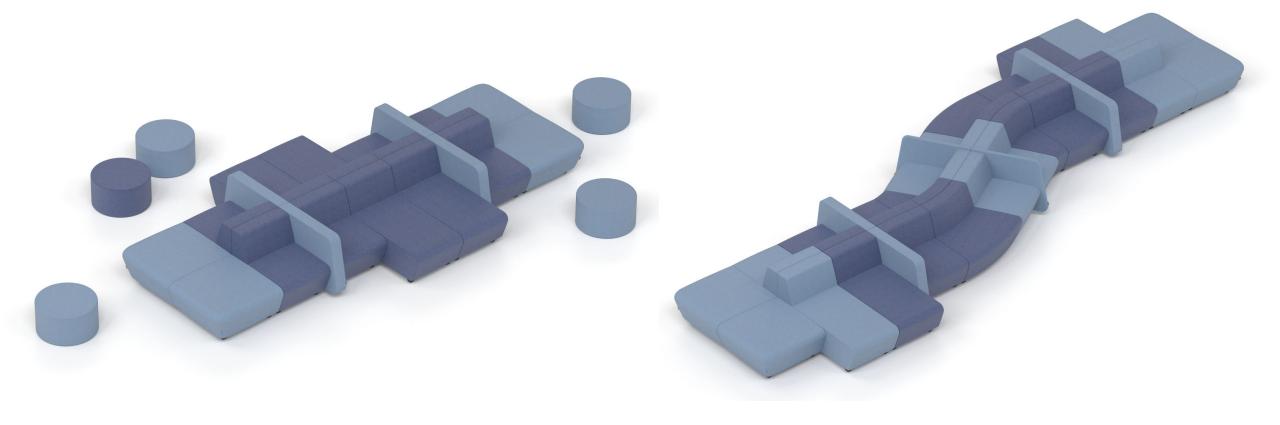

## Flexible modular system

The SOFT ROCK collection consists of lounge seaters available in different sizes and forms which can be easily combined or rearranged to make efficient use of the space.

#### A relaxation space – islands