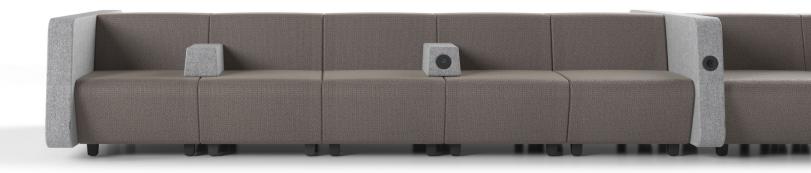

#### Armrests:

- OW
- high
- with power supply modules

#### Screens:

- low
- high
- high screens with a table

## Always "connected"

To meet your need for constant connectivity, the low and high armrests offer the following in-built features:

- power sockets;
- fast charging USB ports.