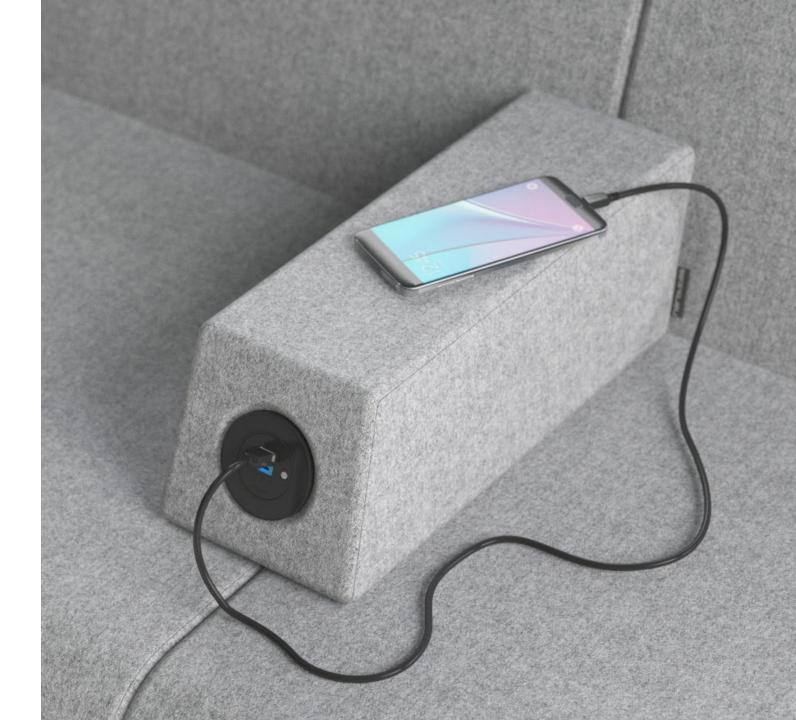

#### Armrests:

- OW
- high
- with power supply modules

## Always "connected"

To meet your need for constant connectivity, the low and high armrests offer the following in-built features:

- power sockets;
- fast charging USB ports.