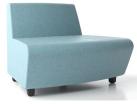

## Nature-inspired forms

Ţ

The synergy between rounded shapes and straight lines creates a unique, eye-catching yet simple design. Low-frame **SOFT ROCK** lounge seaters with a distinctive backrest invite you to sit back in comfort or to lay down and relax.

## Flexible modular system

The SOFT ROCK collection consists of lounge seaters available in different sizes and forms which can be easily combined or rearranged to make efficient use of the space.