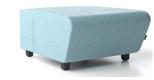

#### Main modules

Lounge seater

#### Armrests

Lounge seater with a backrest

Long lounge seater with a backrest

Corner lounge seater (90°)

Curved lounge seater with a backrest (+30°)

Curved lounge seater with a backrest (-30°)

metal base

(type A+C) or a power