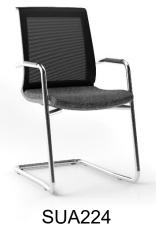

Seat upholstered with leather or fabric. The back is made of mesh;

- Steel frame;
- Armrests covered with black plastic pads;
- Plastic glides slide nicely and protect your floor;
- Stackable (up to 3 chairs).

- Steel frame;
- Fixed plastic or polished aluminum armrests;
- Plastic glides slide nicely and protect your floor.