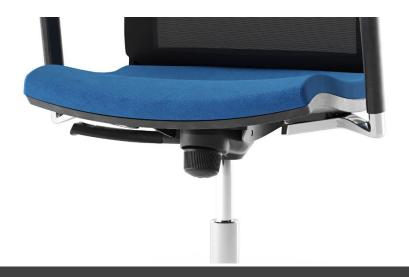

### **Specifications:**

- Height adjustment;
- Tilt function;
- 5 backrest locking positions;
- Tension adjustment knob.