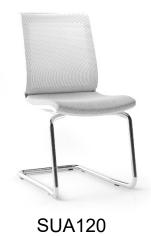

## Operative chair

- Seat upholstered with leather or fabric. The back is made of mesh;
- White or black plastic frame;
- Height adjustable or fixed armrests (or without);
- Tilt mechanism lockable in 4 positions with bodyweight adjustment;
- Polished aluminum or plastic base reinforced with fiberglass;
- 65 mm castors (plastic or covered with rubber).