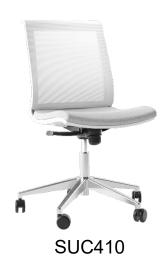

## Operative chair

- Seat upholstered with leather or fabric. The back is made of mesh;
- White or black plastic frame;
- Height adjustable or fixed armrests (or without);
- Tilt mechanism lockable in 4 positions with bodyweight adjustment;
- Polished aluminum or plastic base reinforced with fiberglass;
- 65 mm castors (plastic or covered with rubber).

#### Choose between 2 types of base:

Plastic base reinforced with fiberglass ø 680 mm.

Polished aluminum base ø 680 mm.

#### Choose between 2 types of wheels:

Castors covered with rubber for hard floors, ø65mm.

Plastic castors for soft floors, ø65 mm.