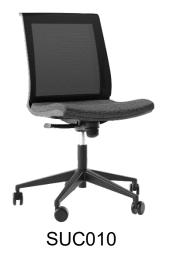

## Operative chair

- Seat upholstered with leather or fabric. The back is made of mesh;
- White or black plastic frame;
- Height adjustable or fixed armrests (or without);
- Tilt mechanism lockable in 4 positions with bodyweight adjustment;
- Polished aluminum or plastic base reinforced with fiberglass;
- 65 mm castors (plastic or covered with rubber).

#### Choose between 2 types of base:

Plastic base reinforced with fiberglass ø 680 mm.

Polished aluminum base ø 680 mm.

#### Choose between 2 types of wheels:

Castors covered with rubber for hard floors, ø65mm.

Plastic castors for soft floors, ø65 mm.