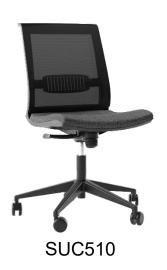

## Operative chair

- Seat upholstered with leather or fabric. The back is made of mesh;
- White or black plastic frame;
- Height adjustable or fixed armrests (or without);
- Tilt mechanism lockable in 4 positions with bodyweight adjustment;
- Polished aluminum or plastic base reinforced with fiberglass;
- 65 mm castors (plastic or covered with rubber).

#### Choose between 2 types of base:

Plastic base reinforced with fiberglass ø 680 mm.

Polished aluminum base ø 680 mm.

#### Choose between 2 types of wheels:

Castors covered with rubber for hard floors, ø65mm.

Plastic castors for soft floors, ø65 mm.