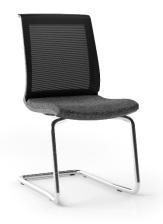

Seat upholstered with leather or fabric. The back is made of mesh;

- Steel frame;
- Armrests covered with black plastic pads;
- Plastic glides slide nicely and protect your floor;
- Stackable (up to 3 chairs).

- Steel frame;
- Fixed plastic or polished aluminum armrests;
- Plastic glides slide nicely and protect your floor.