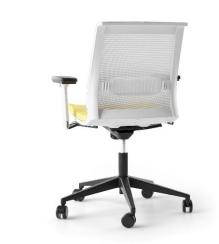

## Operative chair

- Seat upholstered with leather or fabric. The back is made of mesh;
- White or black plastic frame;
- Height adjustable or fixed armrests (or without);
- Tilt mechanism lockable in 4 positions with bodyweight adjustment;
- Polished aluminum or plastic base reinforced with fiberglass;
- 65 mm castors (plastic or covered with rubber).

#### Choose between 2 types of base:

Plastic base reinforced with fiberglass ø 680 mm.

Polished aluminum base ø 680 mm.