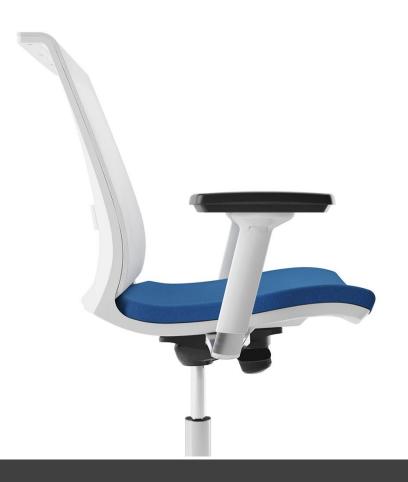

## Operative chair

- Seat upholstered with leather or fabric. The back is made of mesh;
- White or black plastic frame;
- Height adjustable or fixed armrests (or without);
- Tilt mechanism lockable in 4 positions with bodyweight adjustment;
- Polished aluminum or plastic base reinforced with fiberglass;
- 65 mm castors (plastic or covered with rubber).

#### **Choose from 5 types of armrests:**

Fixed black plastic armrests.

2D height adjustable black plastic armrests with soft PU (polyurethane) pads.

Fixed black plastic armrests.

2D (two directions) adjustable white plastic armrests with polished aluminium lower part. Upper part coated with black PU (polyurethane) pads, soft touch. Adjustable in height, top moving forward or backward.