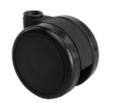

#### Choose between 2 types of wheels:

Castors covered with rubber for hard floors, ø65mm.

Plastic castors for soft floors, ø65 mm.