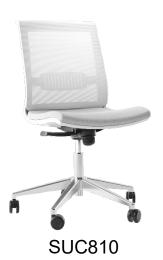

## Operative chair

- Seat upholstered with leather or fabric. The back is made of mesh;
- White or black plastic frame;
- Height adjustable or fixed armrests (or without);
- Tilt mechanism lockable in 4 positions with bodyweight adjustment;
- Polished aluminum or plastic base reinforced with fiberglass;
- 65 mm castors (plastic or covered with rubber).

#### Choose between 2 types of base:

Plastic base reinforced with fiberglass ø 680 mm.

Polished aluminum base ø 680 mm.

#### Choose between 2 types of wheels:

Castors covered with rubber for hard floors, ø65mm.

Plastic castors for soft floors, ø65 mm.