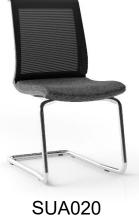

Seat upholstered with leather or fabric. The back is made of mesh;

- Steel frame;
- Armrests covered with black plastic pads;
- Plastic glides slide nicely and protect your floor;
- Stackable (up to 3 chairs).

- Steel frame;
- Fixed plastic or polished aluminum armrests;
- Plastic glides slide nicely and protect your floor.