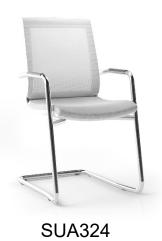

Seat upholstered with leather or fabric. The back is made of mesh;

- Steel frame;
- Armrests covered with black plastic pads;
- Plastic glides slide nicely and protect your floor;
- Stackable (up to 3 chairs).

- Steel frame;
- Fixed plastic or polished aluminum armrests;
- Plastic glides slide nicely and protect your floor.