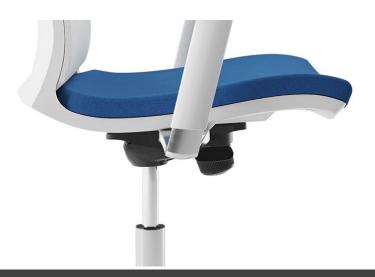

### **Specifications:**

- Height adjustment;
- Tilt function;
- 5 backrest locking positions;
- Tension adjustment knob.