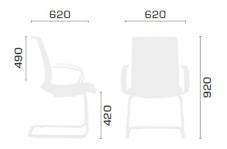

Seat upholstered with leather or fabric. The back is made of mesh;

- Steel frame;
- Armrests covered with black plastic pads;
- Plastic glides slide nicely and protect your floor;
- Stackable (up to 3 chairs).

- Steel frame;
- Fixed plastic or polished aluminum armrests;
- Plastic glides slide nicely and protect your floor.