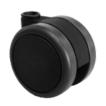

#### Choose between 2 types of wheels:

Castors covered with rubber for hard floors, ø65mm.

Plastic castors for soft floors, ø65 mm.