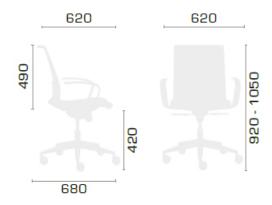

### **Specifications:**

- Height adjustment;
- Tilt function;
- 5 backrest locking positions;
- Tension adjustment knob.