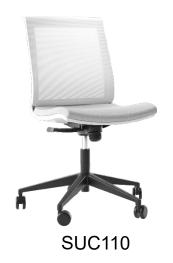

## Operative chair

- Seat upholstered with leather or fabric. The back is made of mesh;
- White or black plastic frame;
- Height adjustable or fixed armrests (or without);
- Tilt mechanism lockable in 4 positions with bodyweight adjustment;
- Polished aluminum or plastic base reinforced with fiberglass;
- 65 mm castors (plastic or covered with rubber).

#### Choose between 2 types of base:

Plastic base reinforced with fiberglass ø 680 mm.

Polished aluminum base ø 680 mm.

#### Choose between 2 types of wheels:

Castors covered with rubber for hard floors, ø65mm.

Plastic castors for soft floors, ø65 mm.