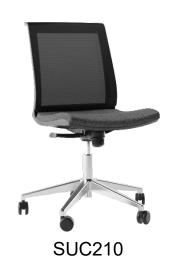

## Operative chair

- Seat upholstered with leather or fabric. The back is made of mesh;
- White or black plastic frame;
- Height adjustable or fixed armrests (or without);
- Tilt mechanism lockable in 4 positions with bodyweight adjustment;
- Polished aluminum or plastic base reinforced with fiberglass;
- 65 mm castors (plastic or covered with rubber).

#### Choose between 2 types of base:

Plastic base reinforced with fiberglass ø 680 mm.

Polished aluminum base ø 680 mm.

#### Choose between 2 types of wheels:

Castors covered with rubber for hard floors, ø65mm.

Plastic castors for soft floors, ø65 mm.