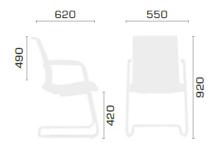

Seat upholstered with leather or fabric. The back is made of mesh;

- Steel frame;
- Armrests covered with black plastic pads;
- Plastic glides slide nicely and protect your floor;
- Stackable (up to 3 chairs).

- Steel frame;
- Fixed plastic or polished aluminum armrests;
- Plastic glides slide nicely and protect your floor.