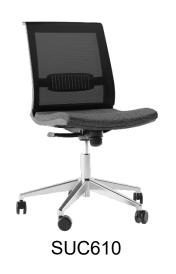

## Operative chair

- Seat upholstered with leather or fabric. The back is made of mesh;
- White or black plastic frame;
- Height adjustable or fixed armrests (or without);
- Tilt mechanism lockable in 4 positions with bodyweight adjustment;
- Polished aluminum or plastic base reinforced with fiberglass;
- 65 mm castors (plastic or covered with rubber).

#### Choose between 2 types of base:

Plastic base reinforced with fiberglass ø 680 mm.

Polished aluminum base ø 680 mm.

#### Choose between 2 types of wheels:

Castors covered with rubber for hard floors, ø65mm.

Plastic castors for soft floors, ø65 mm.