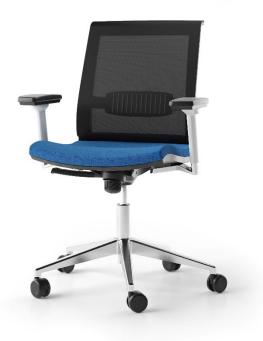

## Operative chair

- Seat upholstered with leather or fabric. The back is made of mesh;
- White or black plastic frame;
- Height adjustable or fixed armrests (or without);
- Tilt mechanism lockable in 4 positions with bodyweight adjustment;
- Polished aluminum or plastic base reinforced with fiberglass;
- 65 mm castors (plastic or covered with rubber).

#### **Choose from 5 types of armrests:**

Fixed black plastic armrests.

2D height adjustable black plastic armrests with soft PU (polyurethane) pads.

Fixed black plastic armrests.

2D (two directions) adjustable white plastic armrests with polished aluminium lower part. Upper part coated with black PU (polyurethane) pads, soft touch. Adjustable in height, top moving forward or backward.

#### Choose between 2 types of base:

Plastic base reinforced with fiberglass ø 680 mm.

Polished aluminum base ø 680 mm.

#### Choose between 2 types of wheels:

Castors covered with rubber for hard floors, ø65mm.

Plastic castors for soft floors, ø65 mm.