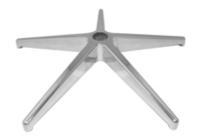

#### Choose between 2 types of base:

Plastic base reinforced with fiberglass ø 680 mm.

Polished aluminum base ø 680 mm.