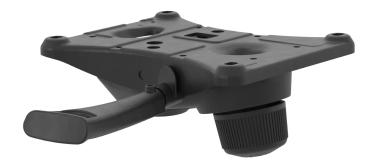

### **Specifications:**

- Height adjustment;
- Tilt function;
- 5 backrest locking positions;
- Tension adjustment knob.