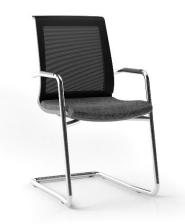

Seat upholstered with leather or fabric. The back is made of mesh;

- Steel frame;
- Armrests covered with black plastic pads;
- Plastic glides slide nicely and protect your floor;
- Stackable (up to 3 chairs).

- Steel frame;
- Fixed plastic or polished aluminum armrests;
- Plastic glides slide nicely and protect your floor.