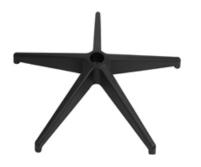

#### Choose between 2 types of base:

Plastic base reinforced with fiberglass ø 680 mm.

Polished aluminum base ø 680 mm.