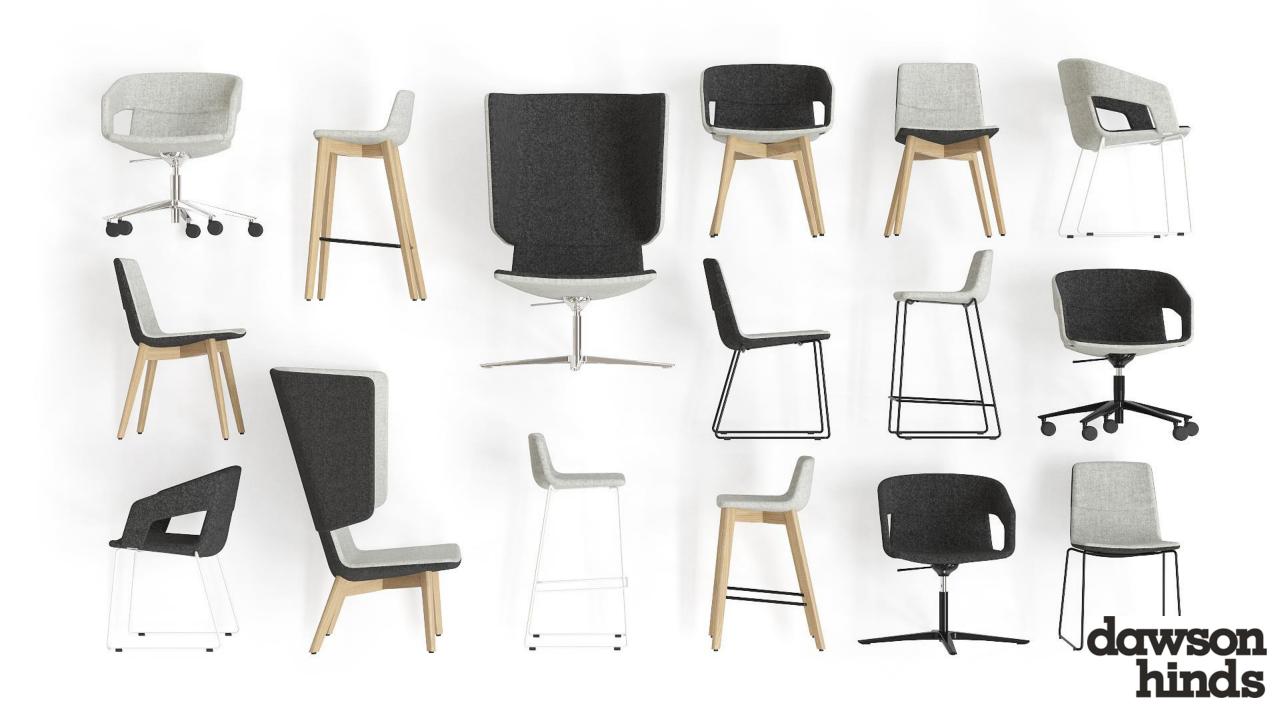

# TWIST&SIT

Exceptional character with a smile





"Elegant and divided back enlarges the comfort of the chairs and at the same time the chair has a strong iconic expression."

> Christina Strand and Niels Hvass



## DESIGN



# Unforgetable smile





## Extraordinary contrast





dawson hinds Uncompromising style





### dawson hinds

Unique selection





## RANGE



#### Visitor & Conference chairs











Metal frame White painted

Metal frame
Black painted

Wooden frame Light grey stained ash

Wooden frame Black stained ash





### High chairs





Metal frame, low White painted



Metal frame, high White painted



Metal frame, low Black painted



Metal frame, high Black painted



Wooden frame, low Light grey stained ash



Wooden frame, high Light grey stained ash



Wooden frame, low Black stained ash



Wooden frame, high Black stained ash



#### Armchairs

### dawson hinds



Metal frame White painted



Wooden frame Light grey stained ash



4-point star Chrome



5-point star Chrome



Metal frame Black painted



Wooden frame
Black stained ash



4-point star Black painted



5-point star
Black painted





### Lounge ch