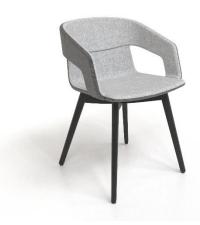

#### Armchairs

### dawson hinds

Metal frame White painted

Wooden frame Light grey stained ash

4-point star Chrome

5-point star Chrome

Metal frame Black painted

Wooden frame
Black stained ash

4-point star Black painted