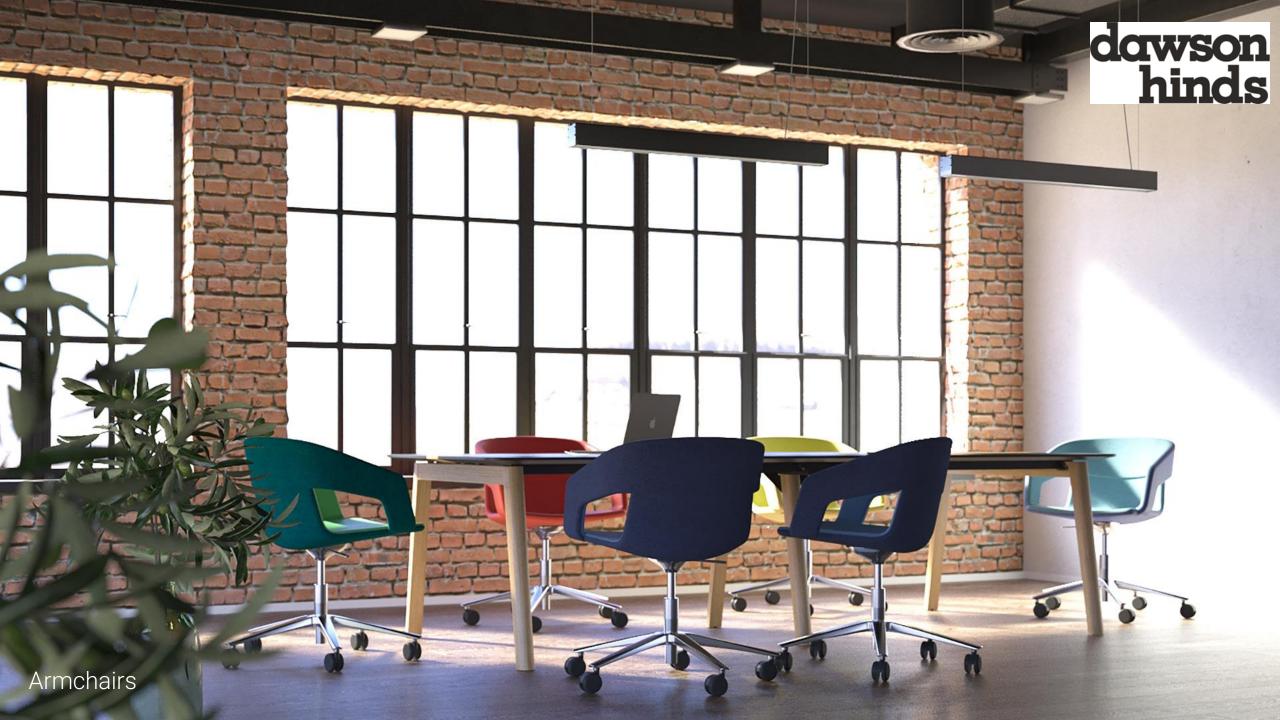

que selection





## RANGE



#### Visitor & Conference chairs











Metal frame White painted

Metal frame
Black painted

Wooden frame Light grey stained ash

Wooden frame Black stained ash





### High chairs





Metal frame, low White painted



Metal frame, high White painted



Metal frame, low Black painted



Metal frame, high Black painted



Wooden frame, low Light grey stained ash



Wooden frame, high Light grey stained ash



Wooden frame, low Black stained ash



Wooden frame, high Black stained ash



#### Armchairs

### dawson hinds



Metal frame White painted



Wooden frame Light grey stained ash



4-point star Chrome



5-point star Chrome



Metal frame Black painted



Wooden frame
Black stained ash



4-point star Black painted



5-point star
Black painted





### Lounge chairs











Metal frame Chrome

Metal frame Black painted

Wooden frame Light grey stained ash

Wooden frame Black stained ash





### TWIST&SIT

lounge chair