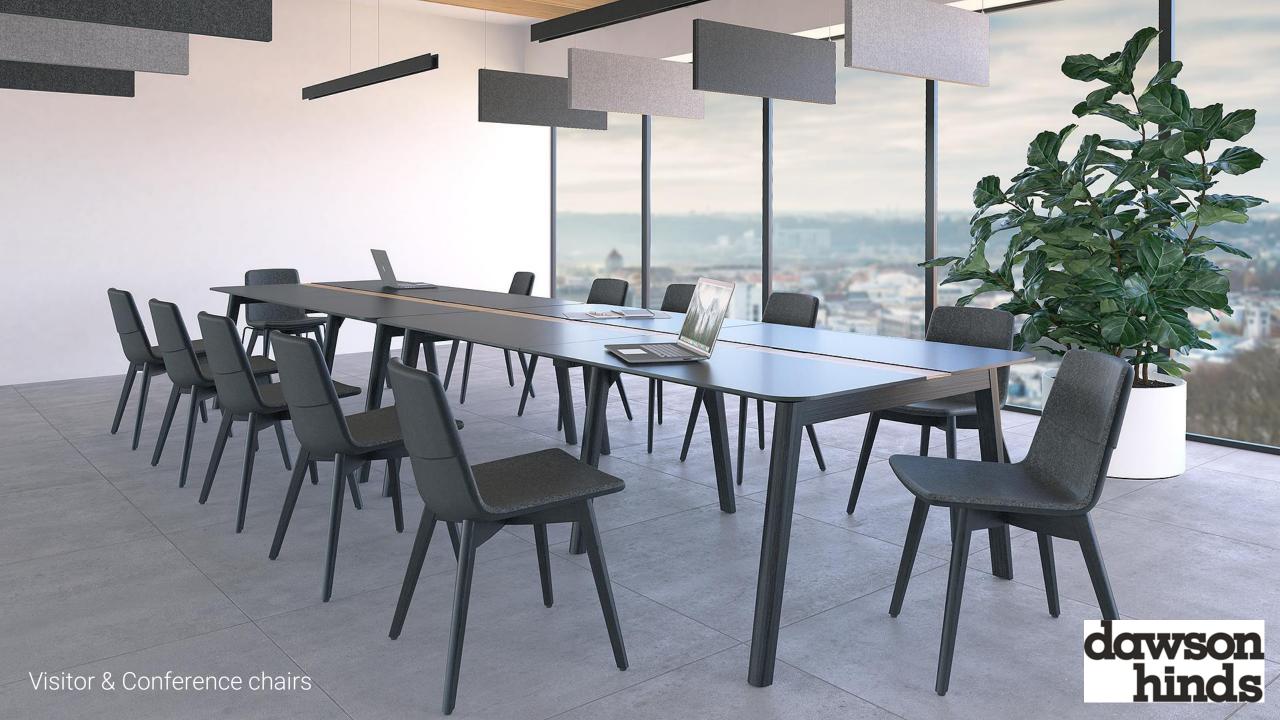

#### Visitor & Conference chairs

Metal frame White painted

Metal frame
Black painted

Wooden frame Light grey stained ash

Wooden frame Black stained ash