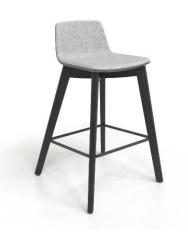

### High chairs

Metal frame, low White painted

Metal frame, high White painted

Metal frame, low Black painted

Metal frame, high Black painted

Wooden frame, low Light grey stained ash

Wooden frame, high Light grey stained ash