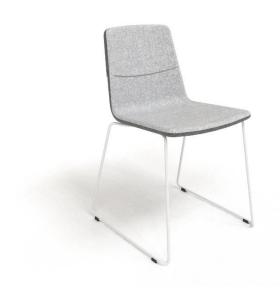

#### Visitor & Conference chairs

Metal frame White painted

Metal frame
Black painted

Wooden frame Light grey stained ash

Wooden frame Black stained ash

### High chairs

Metal frame, low White painted

Metal frame, high White painted

Metal frame, low Black painted

Metal frame, high Black painted

Wooden frame, low Light grey stained ash

Wooden frame, high Light grey stained ash