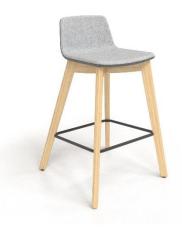

### High chairs

Metal frame, low White painted

Metal frame, high White painted

Metal frame, low Black painted

Metal frame, high Black painted

Wooden frame, low Light grey stained ash

Wooden frame, high Light grey stained ash