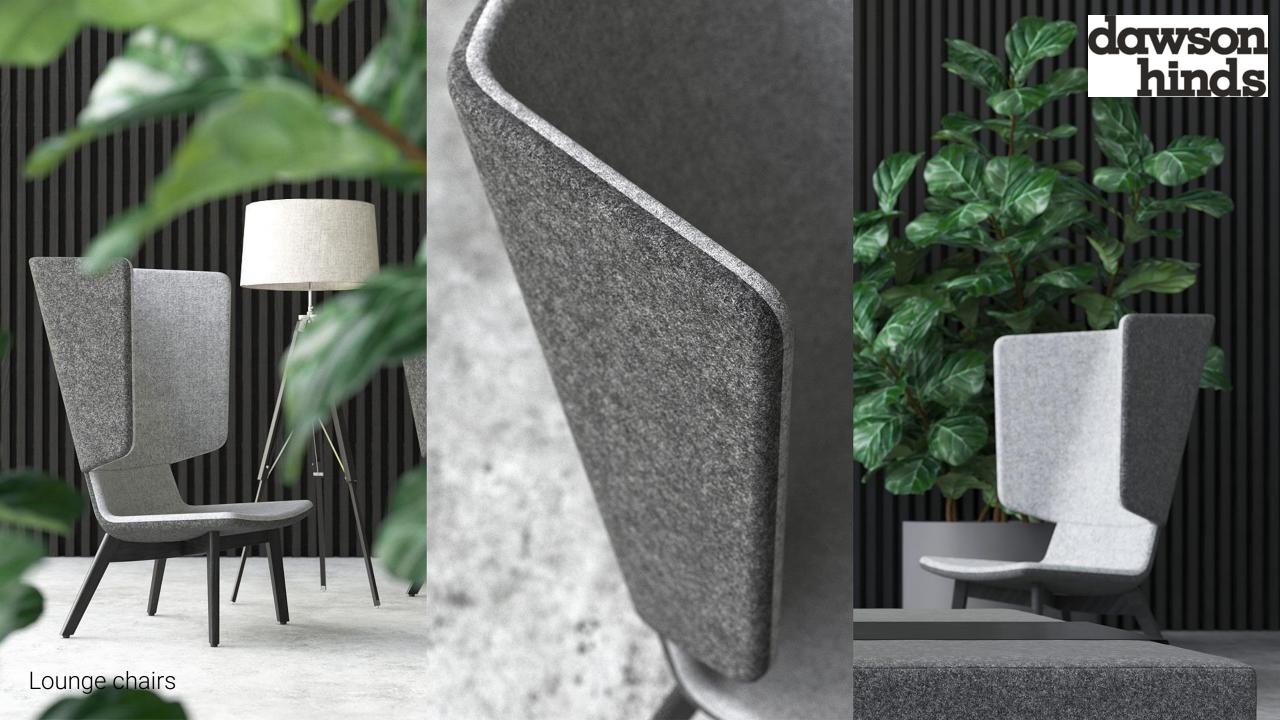

### Lounge chairs

Metal frame Chrome

Metal frame Black painted

Wooden frame Light grey stained ash

Wooden frame Black stained ash