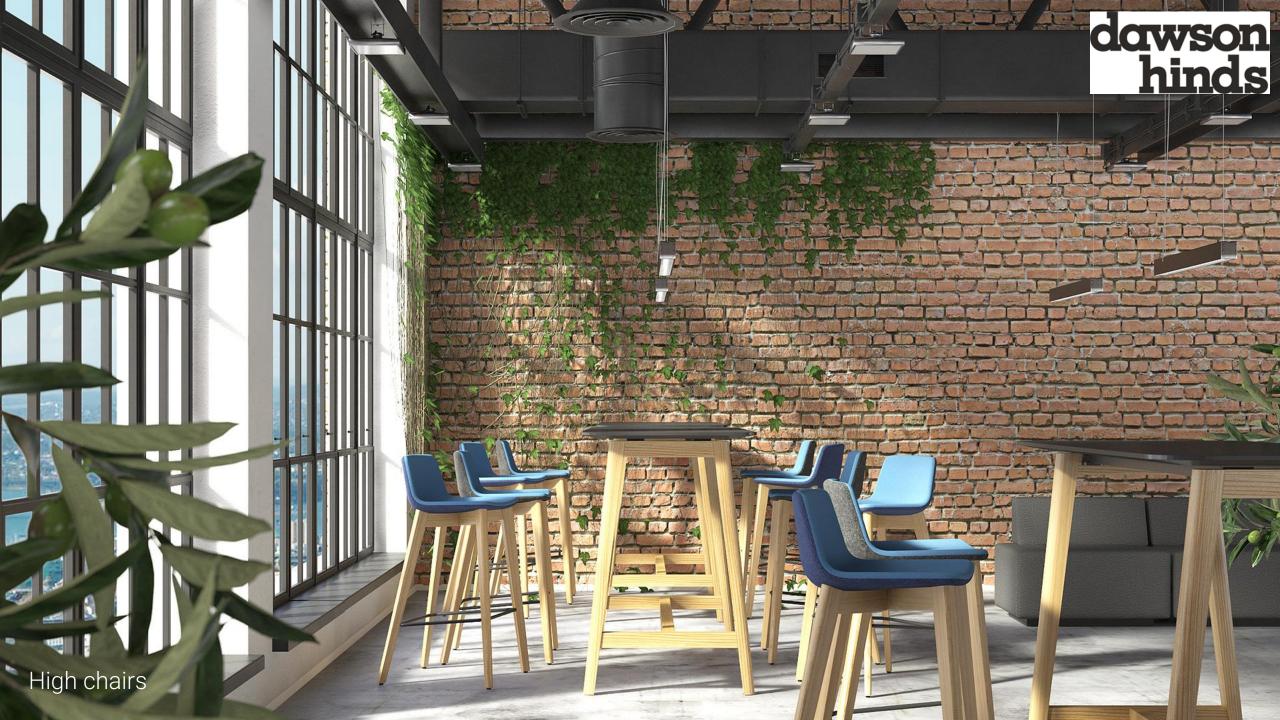

### High chairs

Metal frame, low White painted

Metal frame, high White painted

Metal frame, low Black painted

Metal frame, high Black painted

Wooden frame, low Light grey stained ash

Wooden frame, high Light grey stained ash