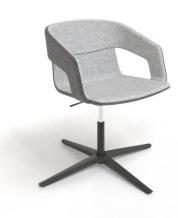

#### Armchairs

### dawson hinds

Metal frame White painted

Wooden frame Light grey stained ash

4-point star Chrome

5-point star Chrome

Metal frame Black painted

Wooden frame
Black stained ash

4-point star Black painted