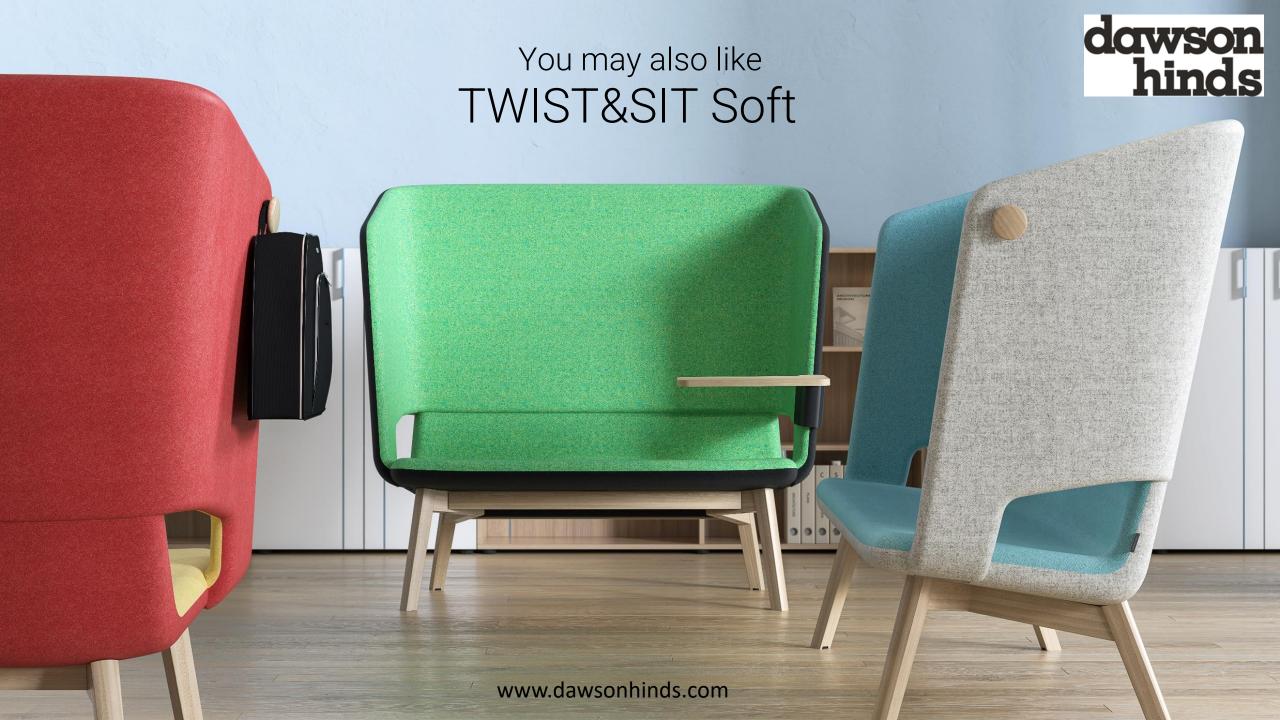

ed ash





### High chairs





Metal frame, low White painted



Metal frame, high White painted



Metal frame, low Black painted



Metal frame, high Black painted



Wooden frame, low Light grey stained ash



Wooden frame, high Light grey stained ash



Wooden frame, low Black stained ash



Wooden frame, high Black stained ash



#### Armchairs

### dawson hinds



Metal frame White painted



Wooden frame Light grey stained ash



4-point star Chrome



5-point star Chrome



Metal frame Black painted



Wooden frame
Black stained ash



4-point star Black painted



5-point star
Black painted





### Lounge chairs











Metal frame Chrome

Metal frame Black painted

Wooden frame Light grey stained ash

Wooden frame Black stained ash





### TWIST&SIT

lounge chair