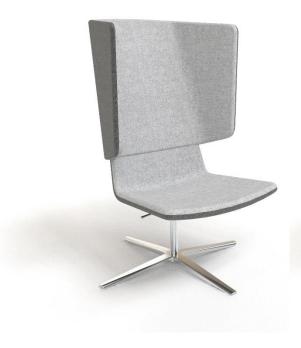

### Lounge chairs

Metal frame Chrome

Metal frame Black painted

Wooden frame Light grey stained ash

Wooden frame Black stained ash