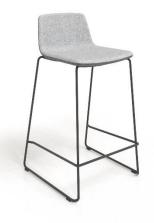

### High chairs

Metal frame, low White painted

Metal frame, high White painted

Metal frame, low Black painted

Metal frame, high Black painted

Wooden frame, low Light grey stained ash

Wooden frame, high Light grey stained ash