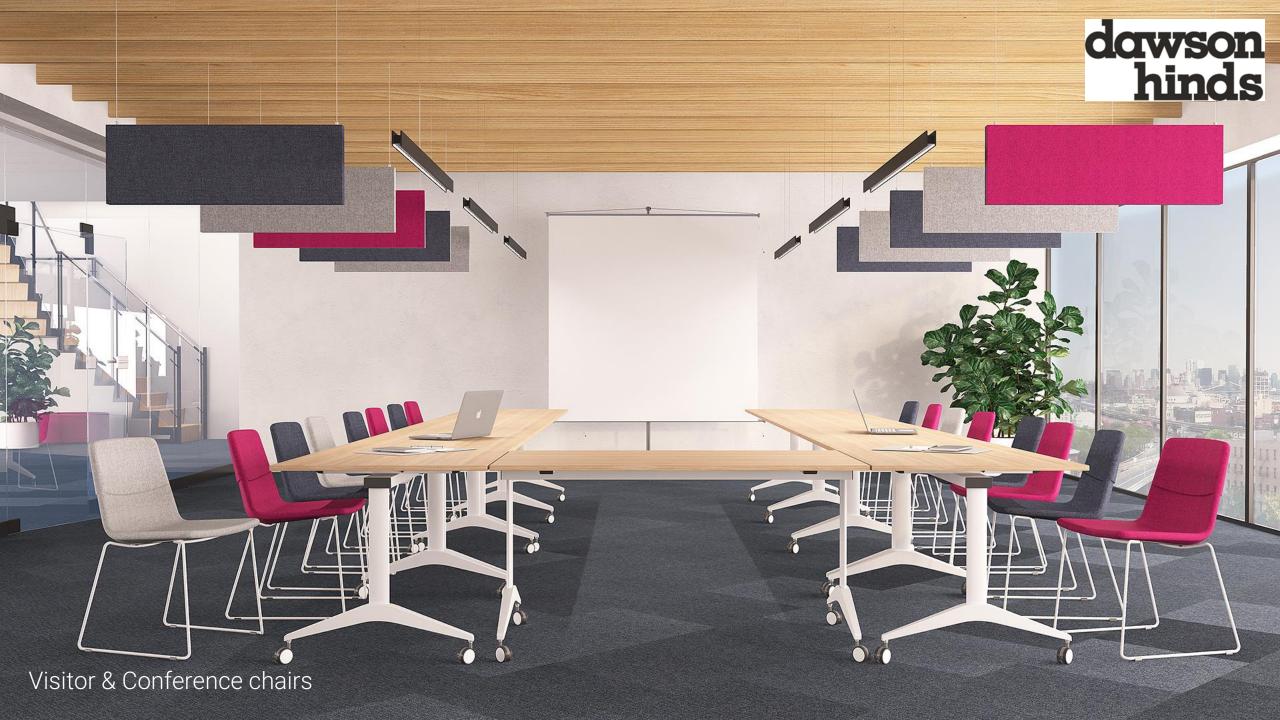

#### Visitor & Conference chairs

Metal frame White painted

Metal frame
Black painted

Wooden frame Light grey stained ash

Wooden frame Black stained ash