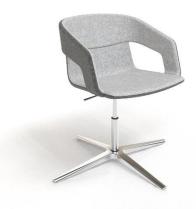

### dawson hinds

Metal frame White painted

Wooden frame Light grey stained ash

4-point star Chrome

5-point star Chrome

Metal frame Black painted

Wooden frame
Black stained ash

4-point star Black painted