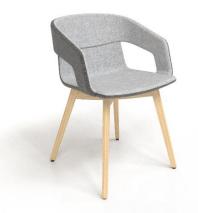

#### Visitor & Conference chairs

Metal frame White painted

Metal frame
Black painted

Wooden frame Light grey stained ash

Wooden frame Black stained ash

### dawson hinds

Metal frame White painted

Wooden frame Light grey stained ash

4-point star Chrome

5-point star Chrome

Metal frame Black painted

Wooden frame
Black stained ash

4-point star Black painted