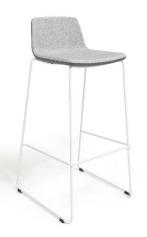

### High chairs

Metal frame, low White painted

Metal frame, high White painted

Metal frame, low Black painted

Metal frame, high Black painted

Wooden frame, low Light grey stained ash

Wooden frame, high Light grey stained ash