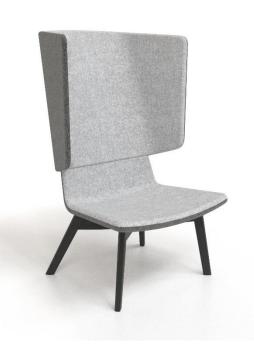

### Lounge chairs

Metal frame Chrome

Metal frame Black painted

Wooden frame Light grey stained ash

Wooden frame Black stained ash