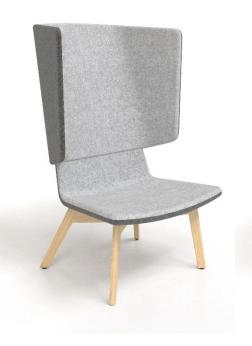

### Lounge chairs

Metal frame Chrome

Metal frame Black painted

Wooden frame Light grey stained ash

Wooden frame Black stained ash