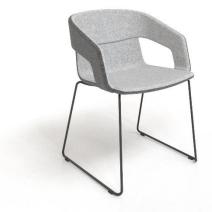

#### Visitor & Conference chairs

Metal frame White painted

Metal frame
Black painted

Wooden frame Light grey stained ash

Wooden frame Black stained ash