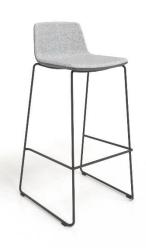

### High chairs

Metal frame, low White painted

Metal frame, high White painted

Metal frame, low Black painted

Metal frame, high Black painted

Wooden frame, low Light grey stained ash

Wooden frame, high Light grey stained ash