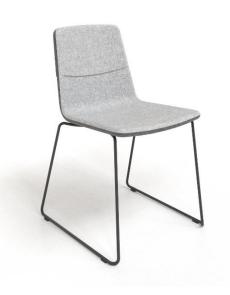

#### Visitor & Conference chairs

Metal frame White painted

Metal frame
Black painted

Wooden frame Light grey stained ash

Wooden frame Black stained ash

### High chairs

Metal frame, low White painted

Metal frame, high White painted

Metal frame, low Black painted

Metal frame, high Black painted

Wooden frame, low Light grey stained ash

Wooden frame, high Light grey stained ash