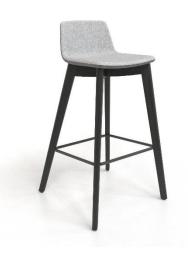

### High chairs

Metal frame, low White painted

Metal frame, high White painted

Metal frame, low Black painted

Metal frame, high Black painted

Wooden frame, low Light grey stained ash

Wooden frame, high Light grey stained ash