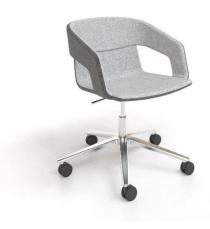

### dawson hinds

Metal frame White painted

Wooden frame Light grey stained ash

4-point star Chrome

5-point star Chrome

Metal frame Black painted

Wooden frame
Black stained ash

4-point star Black painted