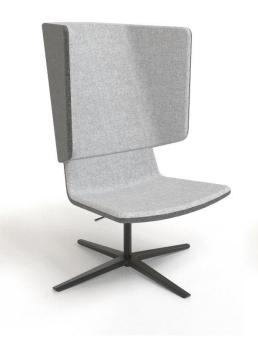

### Lounge chairs

Metal frame Chrome

Metal frame Black painted

Wooden frame Light grey stained ash

Wooden frame Black stained ash