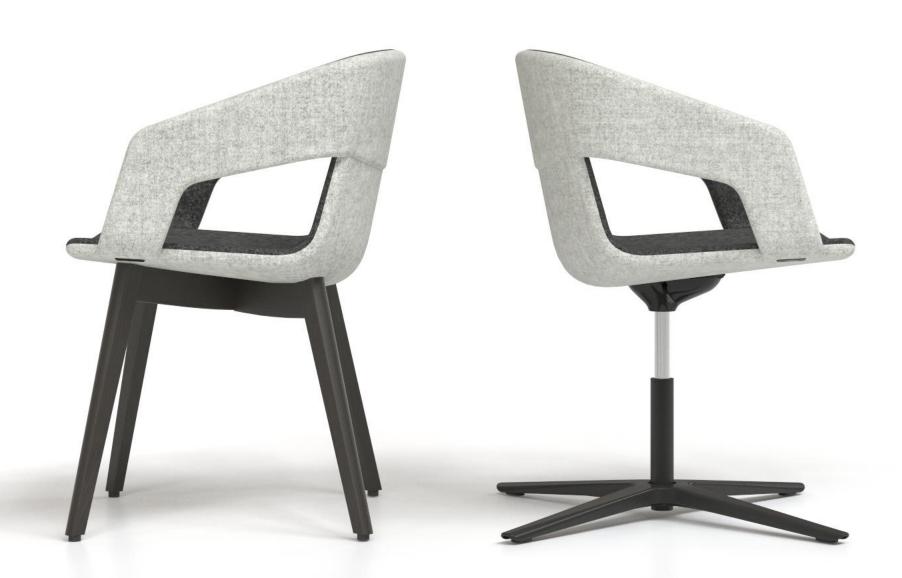

#### Armchairs

### dawson hinds

Metal frame White painted

Wooden frame Light grey stained ash

4-point star Chrome

5-point star Chrome

Metal frame Black painted

Wooden frame
Black stained ash

4-point star Black painted

5-point star
Black painted