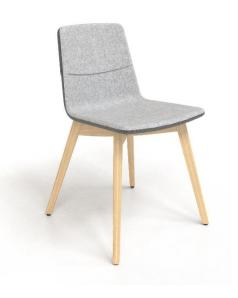

#### Visitor & Conference chairs

Metal frame White painted

Metal frame
Black painted

Wooden frame Light grey stained ash

Wooden frame Black stained ash

### High chairs

Metal frame, low White painted

Metal frame, high White painted

Metal frame, low Black painted

Metal frame, high Black painted

Wooden frame, low Light grey stained ash

Wooden frame, high Light grey stained ash