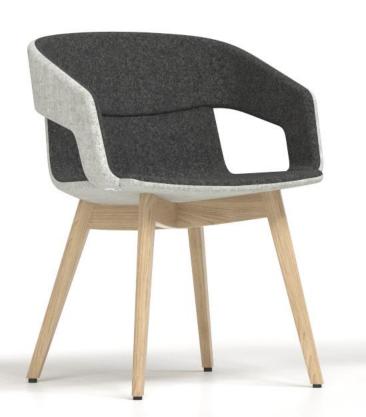

#### Armchairs

### dawson hinds

Metal frame White painted

Wooden frame Light grey stained ash

4-point star Chrome

5-point star Chrome

Metal frame Black painted

Wooden frame
Black stained ash

4-point star Black painted

5-point star
Black painted