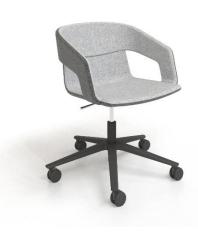

#### Armchairs

### dawson hinds

Metal frame White painted

Wooden frame Light grey stained ash

4-point star Chrome

5-point star Chrome

Metal frame Black painted

Wooden frame
Black stained ash

4-point star Black painted