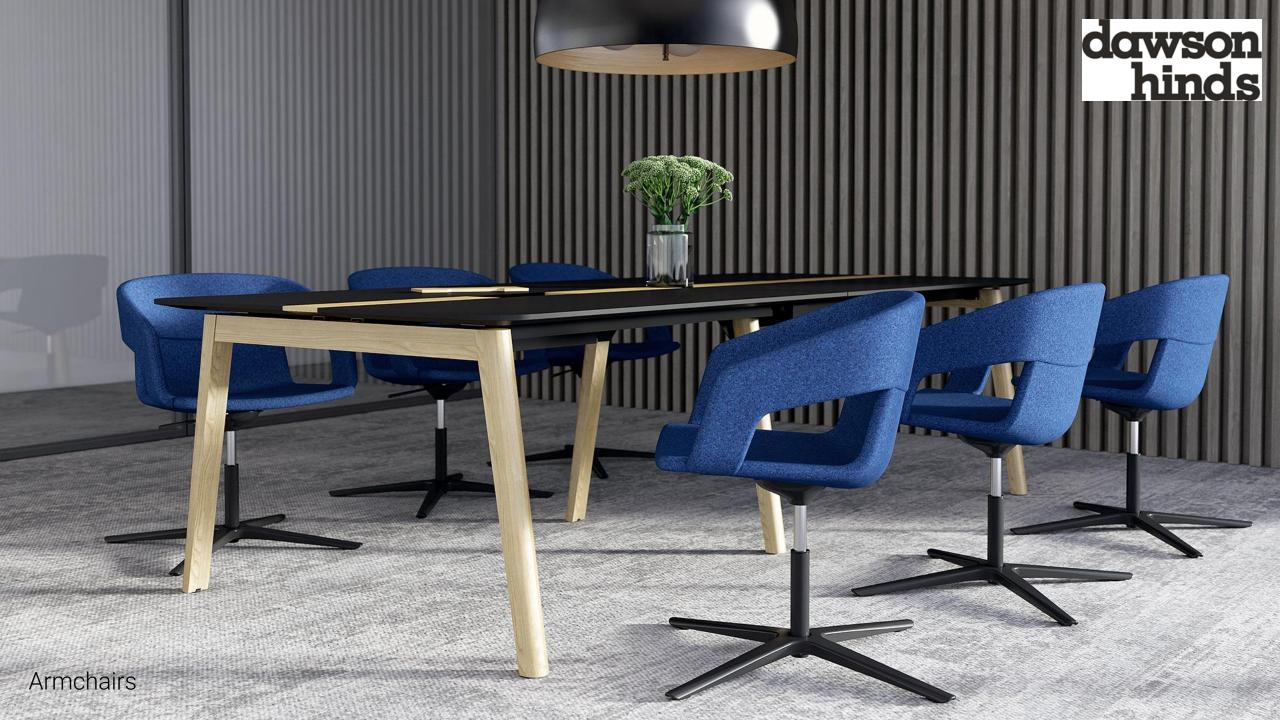

e selection





## RANGE



#### Visitor & Conference chairs











Metal frame White painted

Metal frame
Black painted

Wooden frame Light grey stained ash

Wooden frame Black stained ash





### High chairs





Metal frame, low White painted



Metal frame, high White painted



Metal frame, low Black painted



Metal frame, high Black painted



Wooden frame, low Light grey stained ash



Wooden frame, high Light grey stained ash



Wooden frame, low Black stained ash



Wooden frame, high Black stained ash



#### Armchairs

### dawson hinds



Metal frame White painted



Wooden frame Light grey stained ash



4-point star Chrome



5-point star Chrome



Metal frame Black painted



Wooden frame
Black stained ash



4-point star Black painted



5-point star
Black painted





### Lounge chairs











Metal frame Chrome

Metal frame Black painted

Wooden frame Light grey stained ash

Wooden frame Black stained ash





### TWIST&SIT

lounge chair