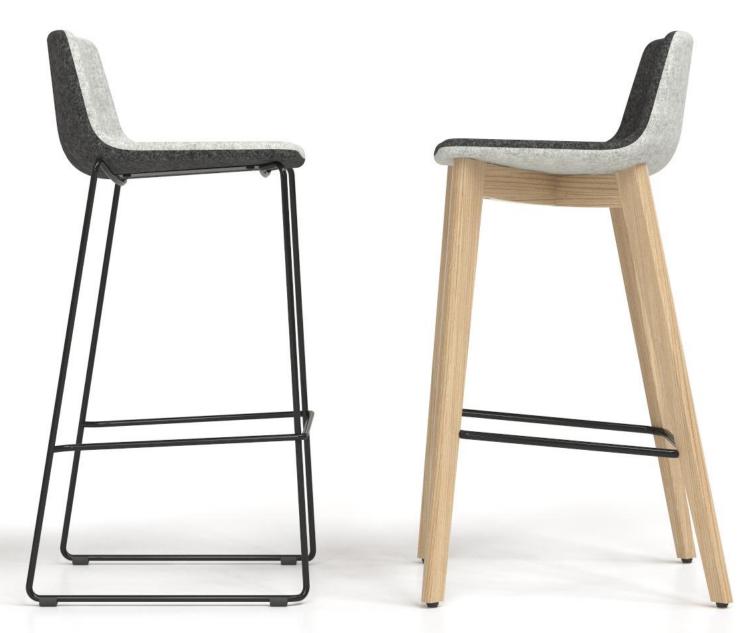

### High chairs

Metal frame, low White painted

Metal frame, high White painted

Metal frame, low Black painted

Metal frame, high Black painted

Wooden frame, low Light grey stained ash

Wooden frame, high Light grey stained ash

Wooden frame, low Black stained ash

Wooden frame, high Black stained ash