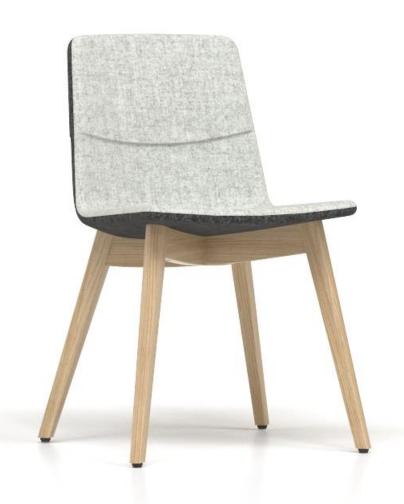

### Lounge chairs

Metal frame Chrome

Metal frame Black painted

Wooden frame Light grey stained ash

Wooden frame Black stained ash