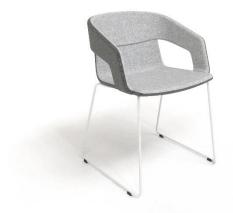

irs and at the same time the chair has a strong iconic expression."

> Christina Strand and Niels Hvass



## DESIGN



# Unforgetable smile





## Extraordinary contrast





dawson hinds Uncompromising style





### dawson hinds

Unique selection





## RANGE



#### Visitor & Conference chairs











Metal frame White painted

Metal frame
Black painted

Wooden frame Light grey stained ash

Wooden frame Black stained ash





### High chairs





Metal frame, low White painted



Metal frame, high White painted



Metal frame, low Black painted



Metal frame, high Black painted



Wooden frame, low Light grey stained ash



Wooden frame, high Light grey stained ash



Wooden frame, low Black stained ash



Wooden frame, high Black stained ash



#### Armchairs

### dawson hinds



Metal frame White painted



Wooden frame Light grey stained ash



4-point star Chrome



5-point star Chrome



Metal frame Black painted



Wooden frame
Black stained ash



4-point star Black painted



5-point star
Black painted





### Lounge chairs











Metal frame Chrome

Metal frame Black painted

Wooden frame Light grey stained ash

Wooden frame Black stained ash





### TWIST&SIT

lounge chair