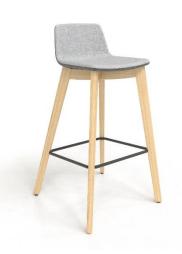

### High chairs

Metal frame, low White painted

Metal frame, high White painted

Metal frame, low Black painted

Metal frame, high Black painted

Wooden frame, low Light grey stained ash

Wooden frame, high Light grey stained ash