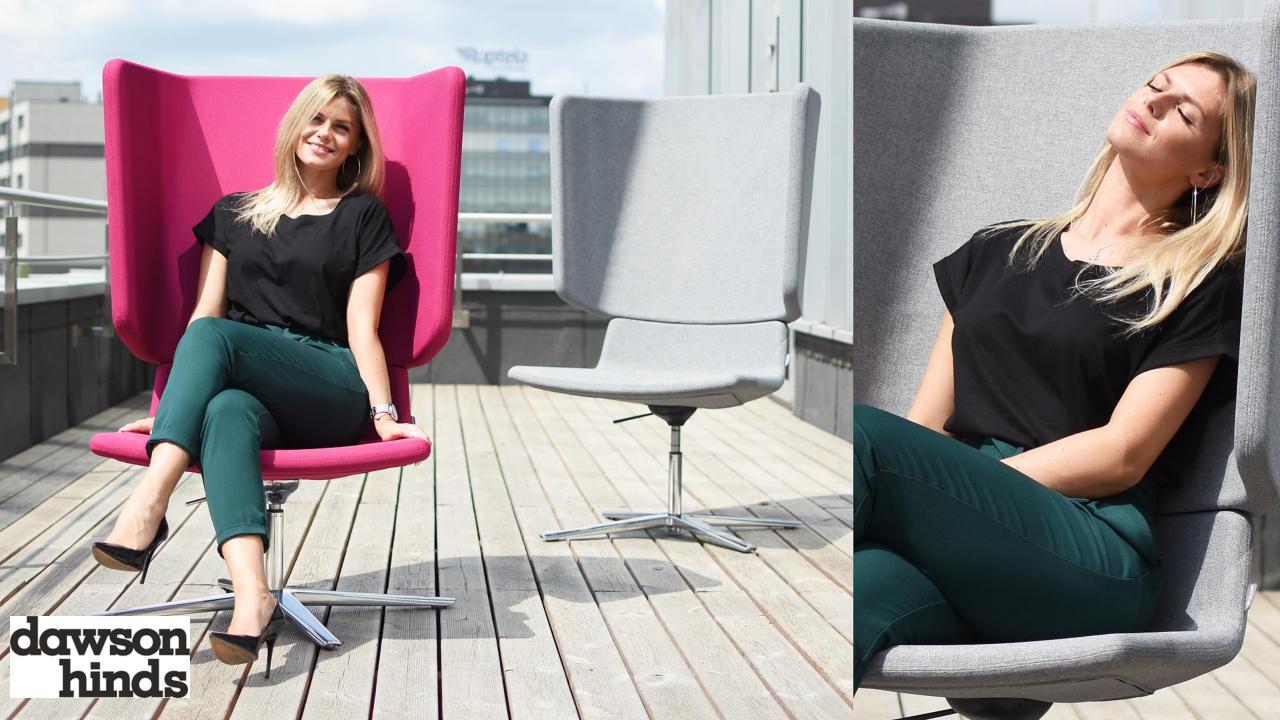

ined ash





### High chairs





Metal frame, low White painted



Metal frame, high White painted



Metal frame, low Black painted



Metal frame, high Black painted



Wooden frame, low Light grey stained ash



Wooden frame, high Light grey stained ash



Wooden frame, low Black stained ash



Wooden frame, high Black stained ash



#### Armchairs

### dawson hinds



Metal frame White painted



Wooden frame Light grey stained ash



4-point star Chrome



5-point star Chrome



Metal frame Black painted



Wooden frame
Black stained ash



4-point star Black painted



5-point star
Black painted





### Lounge chairs











Metal frame Chrome

Metal frame Black painted

Wooden frame Light grey stained ash

Wooden frame Black stained ash





### TWIST&SIT

lounge chair