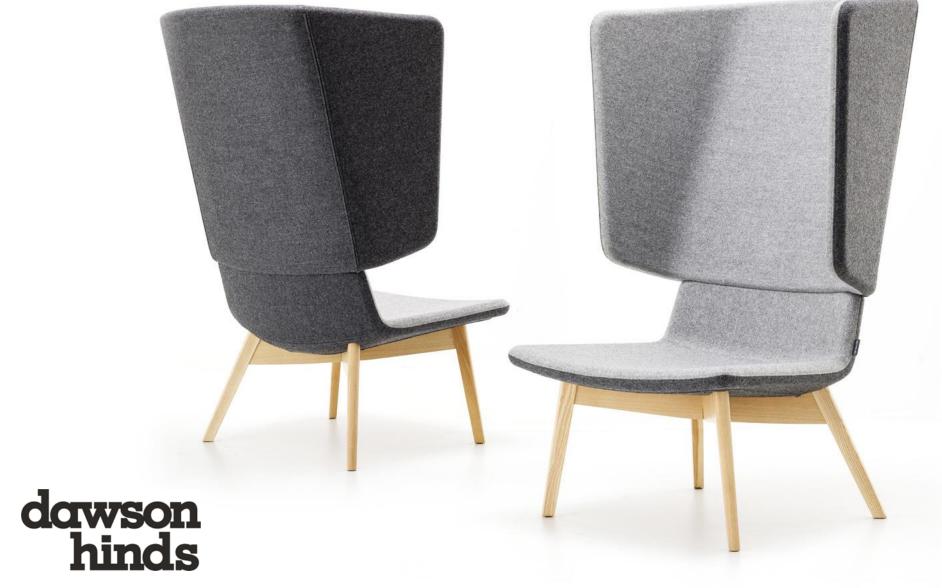

### Lounge chairs

Metal frame Chrome

Metal frame Black painted

Wooden frame Light grey stained ash

Wooden frame Black stained ash