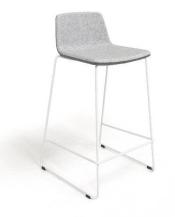

### High chairs

Metal frame, low White painted

Metal frame, high White painted

Metal frame, low Black painted

Metal frame, high Black painted

Wooden frame, low Light grey stained ash

Wooden frame, high Light grey stained ash