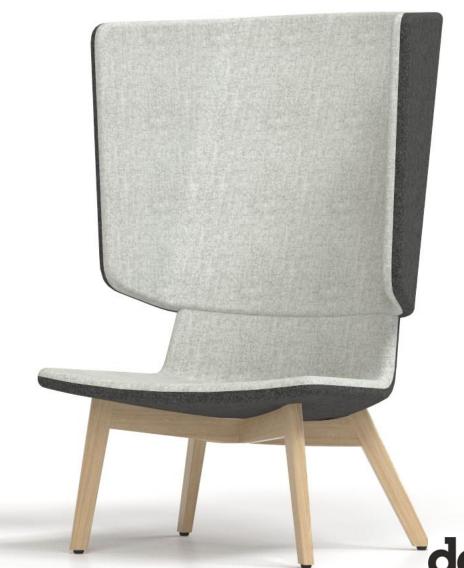

### Lounge chairs

Metal frame Chrome

Metal frame Black painted

Wooden frame Light grey stained ash

Wooden frame Black stained ash

### TWIST&SIT

lounge chair