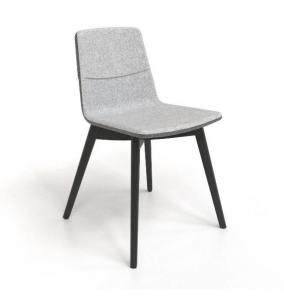

#### Visitor & Conference chairs

Metal frame White painted

Metal frame
Black painted

Wooden frame Light grey stained ash

Wooden frame Black stained ash

### High chairs

Metal frame, low White painted

Metal frame, high White painted

Metal frame, low Black painted

Metal frame, high Black painted

Wooden frame, low Light grey stained ash

Wooden frame, high Light grey stained ash