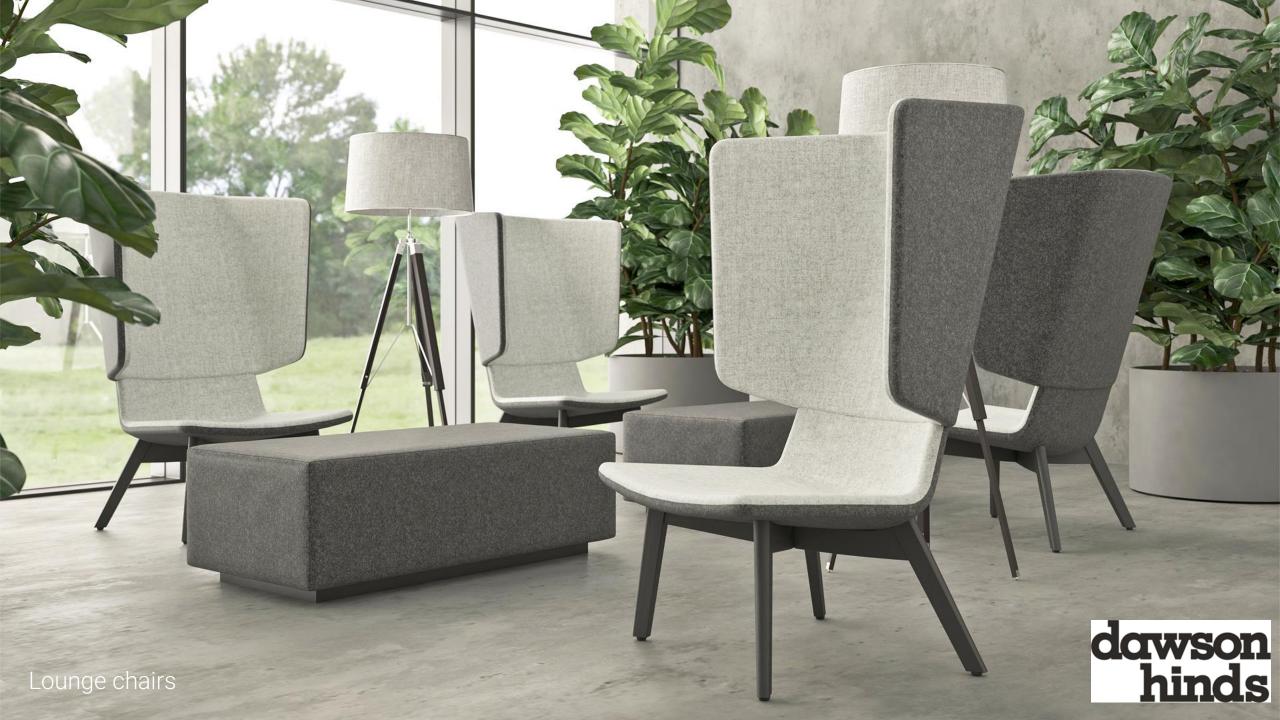

### Lounge chairs

Metal frame Chrome

Metal frame Black painted

Wooden frame Light grey stained ash

Wooden frame Black stained ash