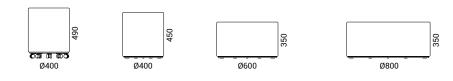

# **TECHNICAL INFORMATION**

#### Frame

- Made from 15 mm chipboard and 3 mm flexible plywood;
- Maximum functional load 110 kg.

## Padding

- Upper frame part is foam coated HR5050 (density: 48-51 kg/m<sup>3</sup>);
- Frame sides are foam coated HR3030 (density: 28-32 kg/m<sup>3</sup>).

## Base

- 12 mm black MFC (melamine) round base with 1 mm ABS edging;
- Bottom finish 5 plastic glides (H = 5 mm) or 5 castors (H = 45 mm).