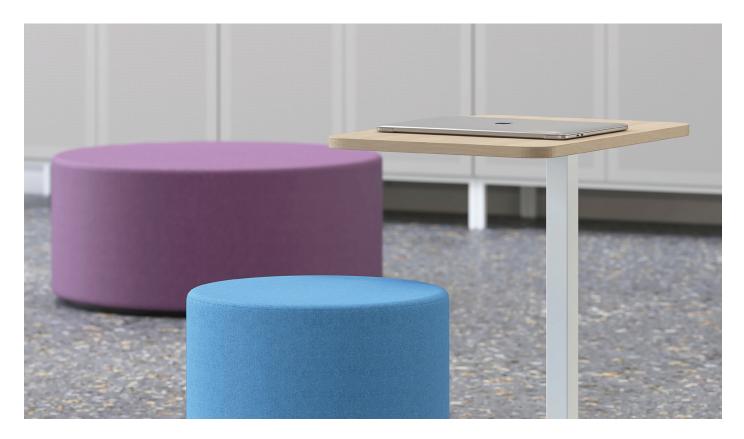

# **GIRO poufs**

# FEATURES

• Easy to move and transport due to its light weight