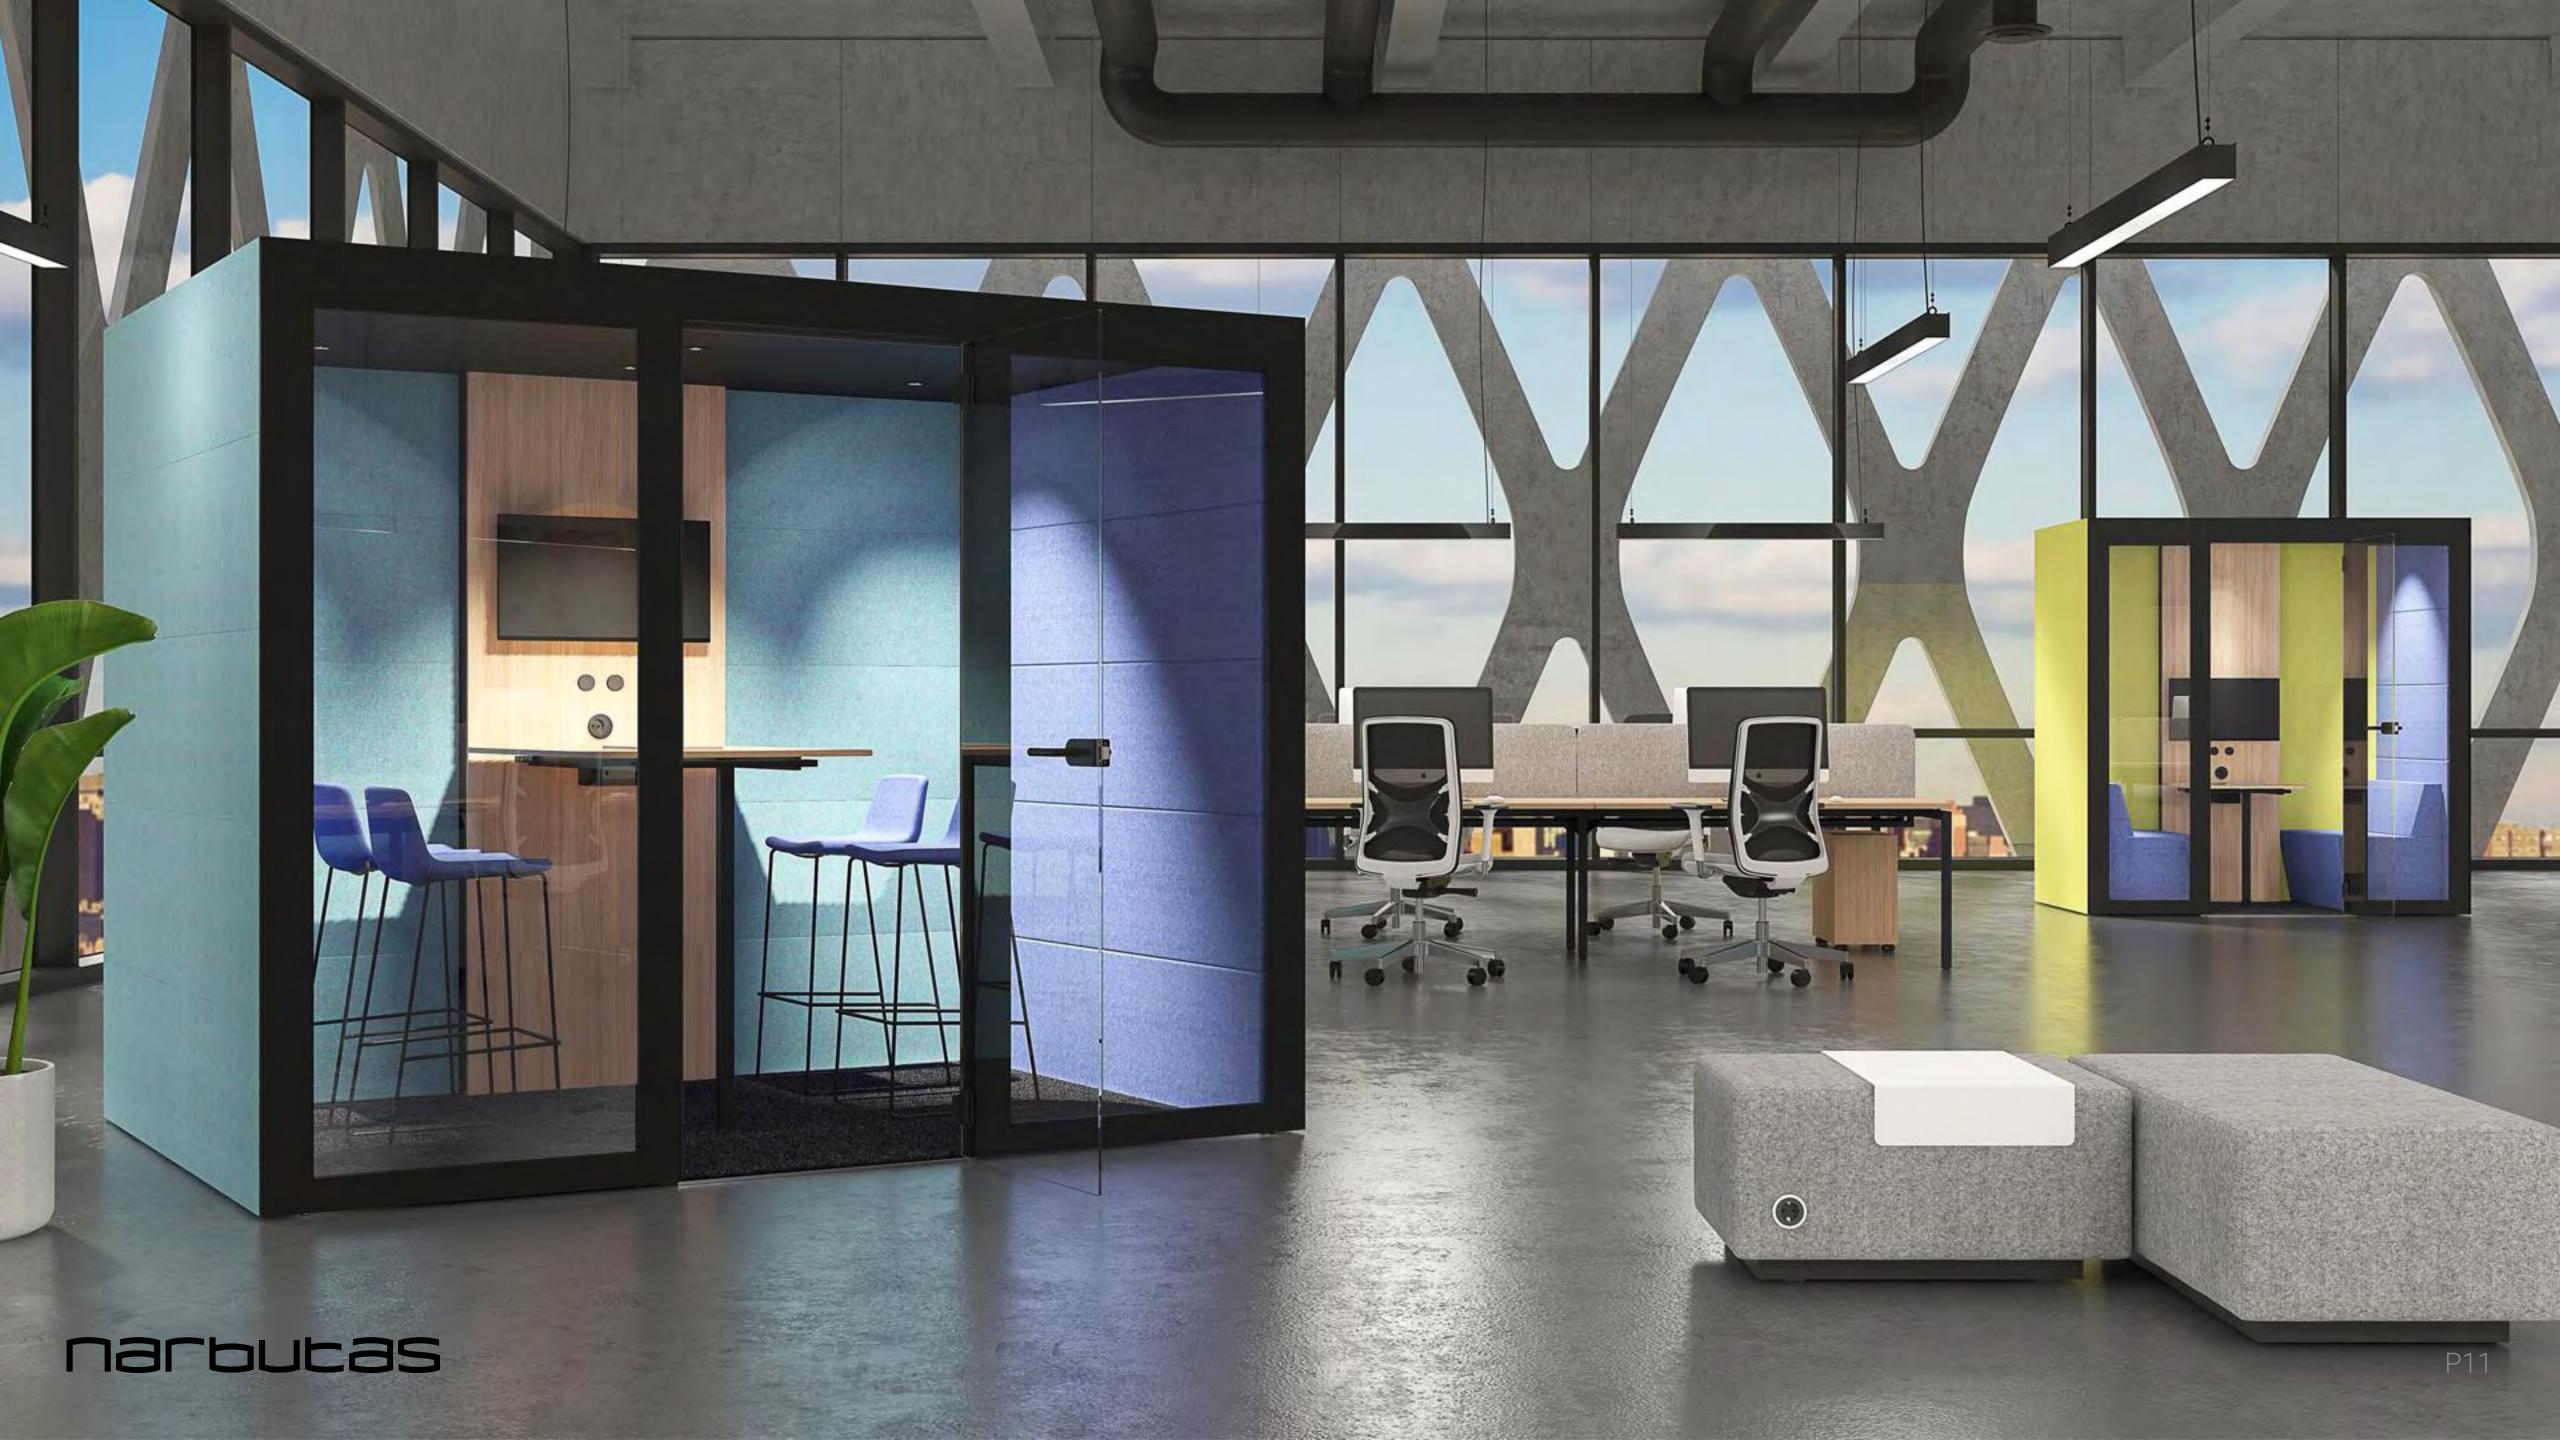

#### narbutas

A sustainable, dynamic workspace solutions company, leading and desirable in the modern world.

NARBUTAS is a Lithuanian-based company with a global outlook. We design and create furniture for the modern workspace, with the needs of the 21st-century employee in mind. We offer a variety of solutions and a dynamic approach to each individual customer. We are proud to call ourselves a company manufacturing modern, durable and functional furniture.

FEATURED PRODUCT

## Silent Room

FEATURED PRODUCT