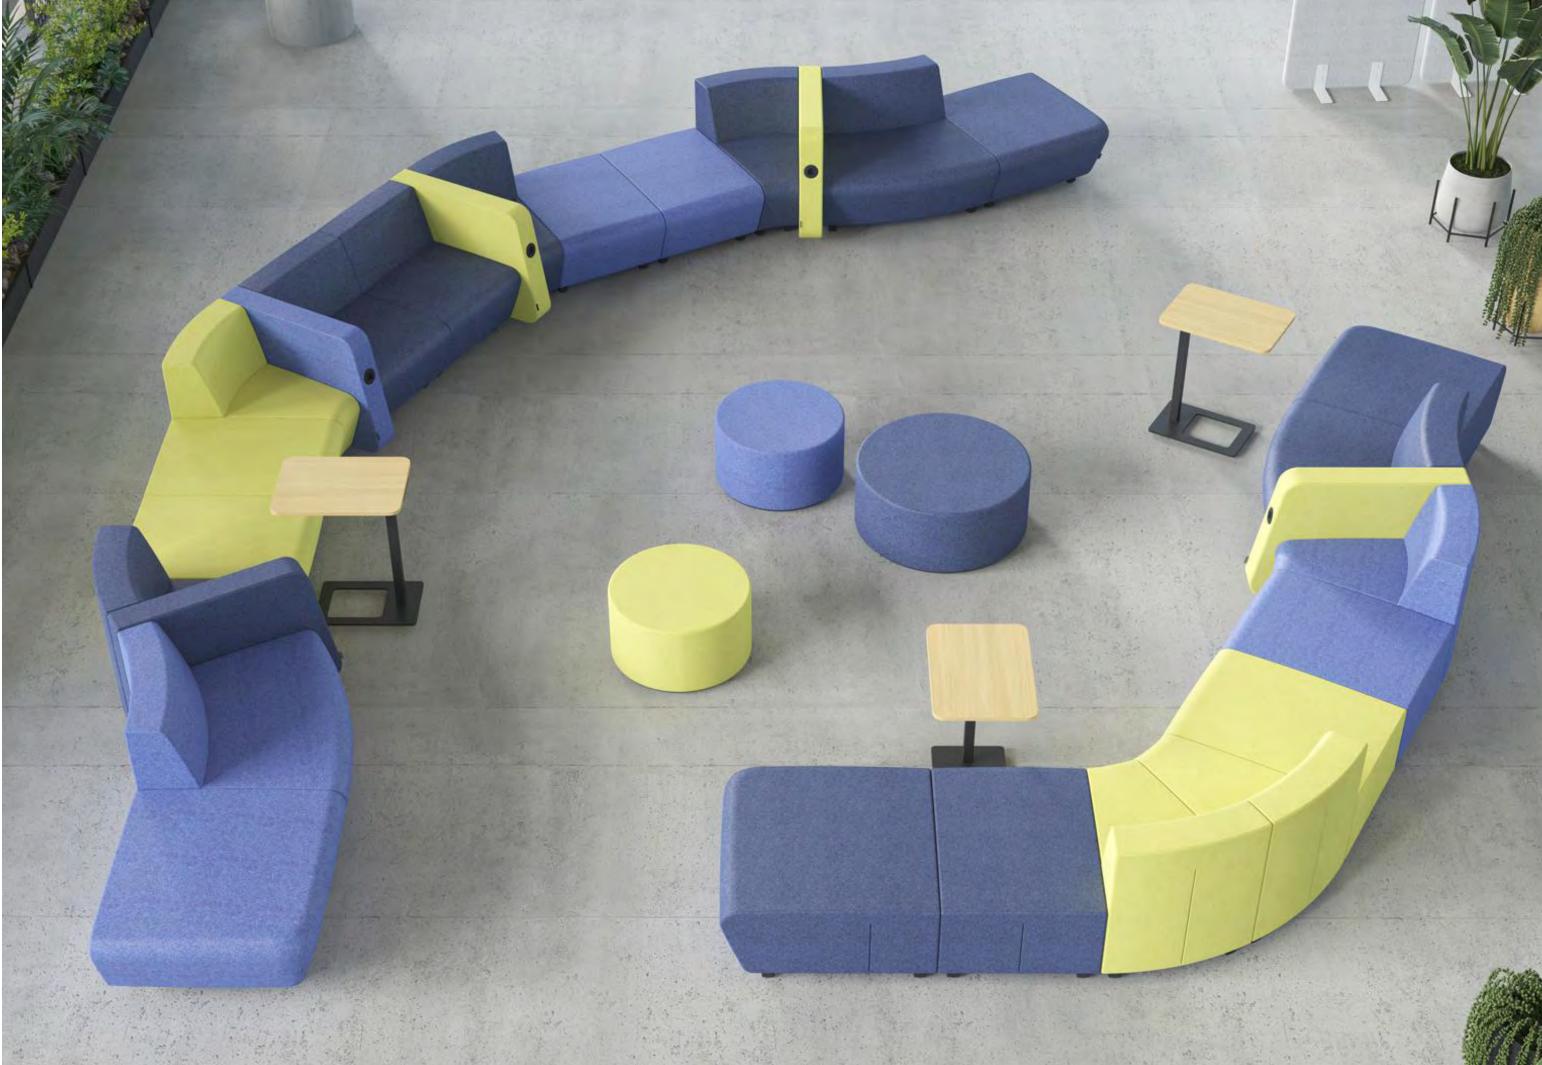

#### Furniture

At Dawson Hinds Creative Spaces, we want to help you create a workspace that is stylish and comfortable.

Our furniture and office planning solutions are designed to meet your needs while giving you the creative freedom to bring your ideas to life. With our progressive range of pieces and immersive workplace planning solutions, looking good and feeling great will be at the forefront of any interior space created.

Break out areas Furnishings