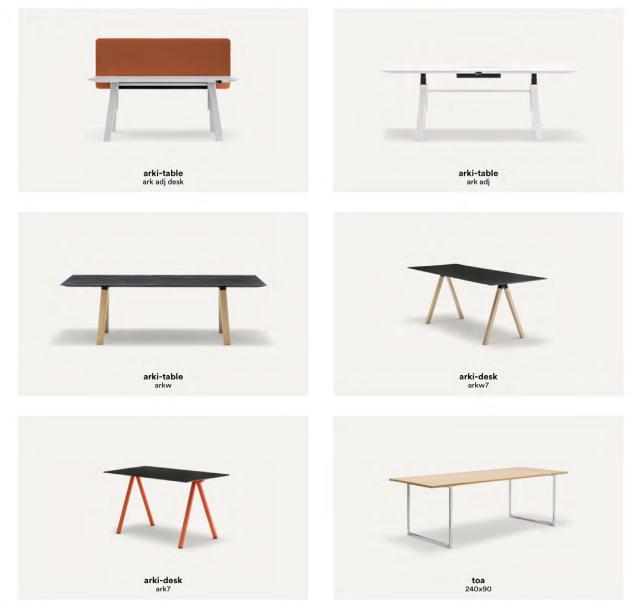

SO/TT











The office needs to become dynamic and its furniture solutions flexible, functional and sustainable, in order to create customisable, modular workspaces that can be rearranged according to the current needs. meeting rooms that can change into separate workstations, informal meeting spaces characterised by niches ensuring acoustic and visual privacy. in meeting these needs, pedrali has designed a line of versatile, innovative solutions conceived for the work scenarios of tomorrow.

#### PRODUCT LIST







#### < BACK TO PRODUCT LIST

chairs

🗄 materials







#### < BACK TO PRODUCT LIST

#### lounge chairs







#### < BACK TO PRODUCT LIST

#### barstools and pouf







#### < BACK TO PRODUCT LIST

#### sofas and benches







#### < BACK TO PRODUCT LIST

#### tables







#### < BACK TO PRODUCT LIST

#### central base tables







#### < BACK TO PRODUCT LIST

coffee tables







#### < BACK TO PRODUCT LIST

#### tops







#### < BACK TO PRODUCT LIST

#### complements







#### < BACK TO PRODUCT LIST

lamps







#### < BACK TO PRODUCT LIST

#### accessories





## outdoor





### outdoor

Pedrali's outdoor collections are designed to ensure well-being and a moment of relaxation and escape from everyday life on the terraces and in the gardens and verandas of our own homes or of restaurants and cafés, or again in the common areas of our workspaces. these products are light and easy to move, and often stackable. the materials used make them resistant to weathering, salty sea air and sunlight, so as to preserve their beauty and quality over time.