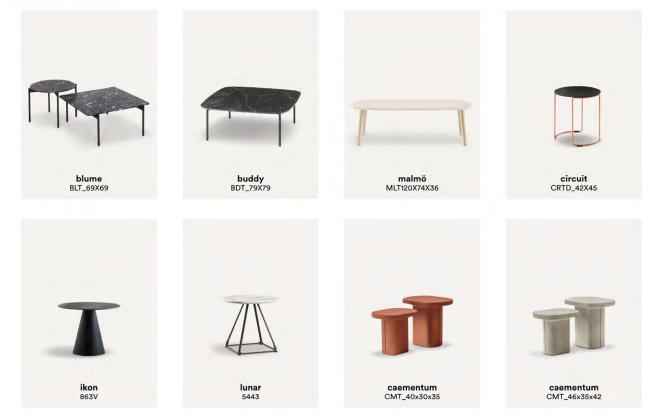

**PEDRALI**° product preview





## hospitality





### hospitality

Drawing on its deep-rooted experience in the hospitality world, pedrali's collections are designed to suit the most prestigious international settings. Marked by an outstanding quality, its furniture is innovative and versatile, light and easy to move, and yet extremely durable. The antibacterial properties of the materials used facilitate cleaning and sanitising.

#### PRODUCT LIST







## hospitality

chairs







## hospitality

#### lounge chairs







buddy 212S

















## hospitality

#### barstools and pouf







## hospitality

< BACK TO PRODUCT LIST

#### sofas and benches







## hospitality

#### tables







## hospitality

#### central base tables







## hospitality

#### coffee tables







## hospitality

#### tops







## hospitality

#### complements









## hospitality

lamps







## hospitality

#### accessories





**babila xl** 2734.3







cushi



social DSO/TT











The office needs to become dynamic and its furniture solutions flexible, functional and sustainable, in order to create customisable, modular workspaces that can be rearranged according to the current needs. meeting rooms that can change into separate workstations, informal meeting spaces characterised by niches ensuring acoustic and visual privacy. in meeting these needs, pedrali has designed a line of versatile, innovative solutions conceived for the work scenarios of tomorrow.

#### PRODUCT LIST







#### < BACK TO PRODUCT LIST

chairs

🗄 materials







#### < BACK TO PRODUCT