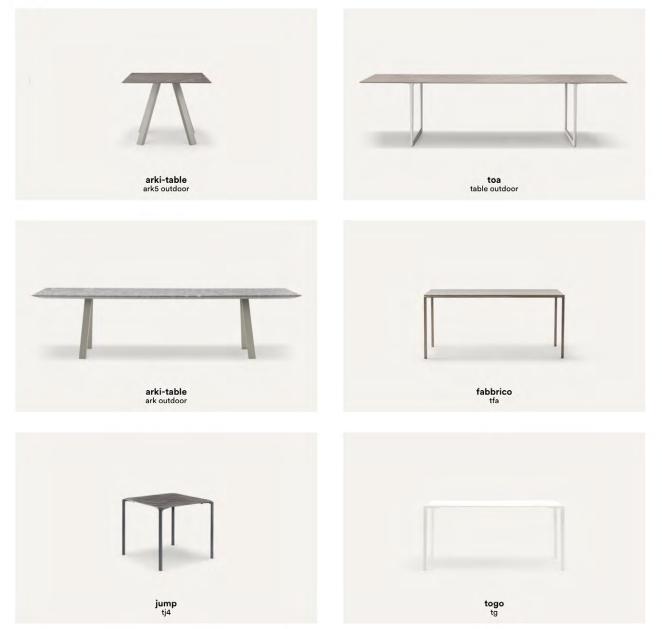

#### < BACK TO PRODUCT LIST

#### accessories





## outdoor





### outdoor

Pedrali's outdoor collections are designed to ensure well-being and a moment of relaxation and escape from everyday life on the terraces and in the gardens and verandas of our own homes or of restaurants and cafés, or again in the common areas of our workspaces. these products are light and easy to move, and often stackable. the materials used make them resistant to weathering, salty sea air and sunlight, so as to preserve their beauty and quality over time.

#### PRODUCT LIST







### outdoor

🗄 materials

#### chairs

Image: Constraint of the constra





### outdoor

#### lounge chairs







### outdoor

#### sofas and benches







### outdoor

#### barstools and pouf







### outdoor

#### tables







### outdoor

#### central base tables







### outdoor

#### coffee tables







### outdoor

#### tops







### outdoor

#### complements







### outdoor

#### lamps







### outdoor

#### accessories









Our homes are designed as a welcoming refuge that ensures well-being, both in the interiors and in outdoor terraces and gardens. through an extensive range of products and numerous customisation possibilities, pedrali's collections integrate and characterise the environments in which they are placed, fostering conviviality with attention to detail.

#### PRODUCT LIST







### residential

#### chairs

materials







#### < BACK TO PRODUCT LIST

#### lounge chairs







#### < BACK TO PRODUCT LIST

#### barstools and pouf







< BACK TO PRODUCT LIST

#### sofas