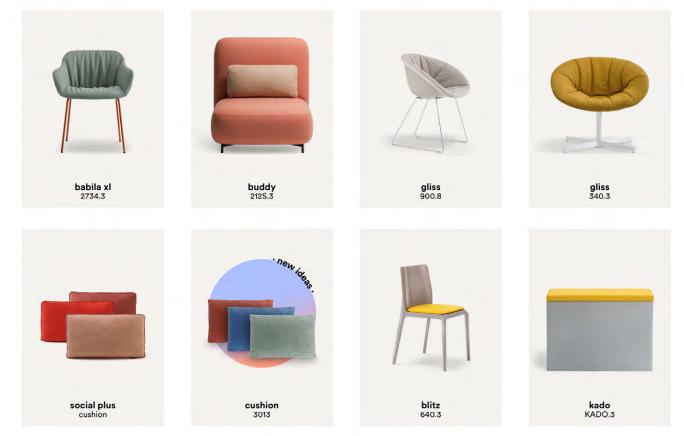

#### accessories

**babila xl** 2734.3

cushi

social DSO/TT

The office needs to become dynamic and its furniture solutions flexible, functional and sustainable, in order to create customisable, modular workspaces that can be rearranged according to the current needs. meeting rooms that can change into separate workstations, informal meeting spaces characterised by niches ensuring acoustic and visual privacy. in meeting these needs, pedrali has designed a line of versatile, innovative solutions conceived for the work scenarios of tomorrow.