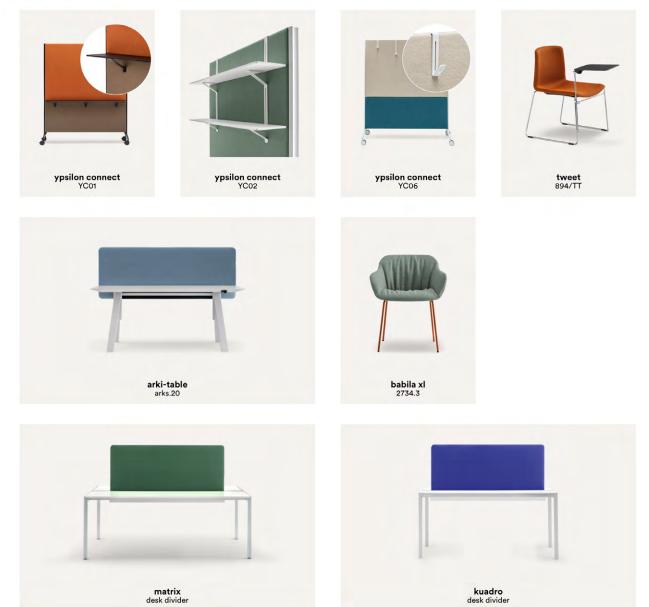

#### accessories

**babila xl** 2734.3

cushi

social DSO/TT

The office needs to become dynamic and its furniture solutions flexible, functional and sustainable, in order to create customisable, modular workspaces that can be rearranged according to the current needs. meeting rooms that can change into separate workstations, informal meeting spaces characterised by niches ensuring acoustic and visual privacy. in meeting these needs, pedrali has designed a line of versatile, innovative solutions conceived for the work scenarios of tomorrow.

#### < BACK TO PRODUCT LIST

chairs

🗄 materials