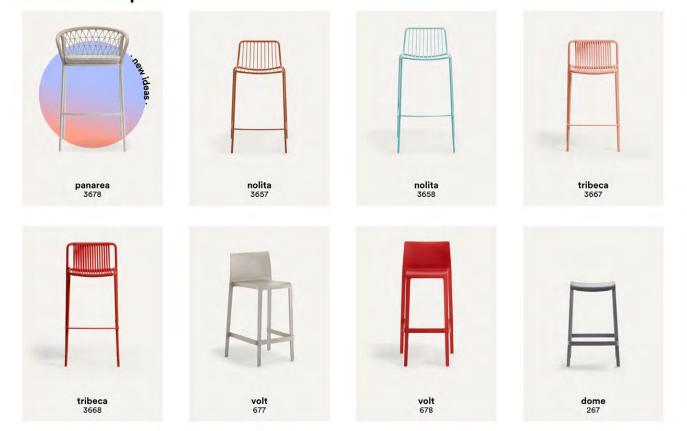

ACK TO PRODUCT LIST

lamps







#### < BACK TO PRODUCT LIST

#### accessories





## outdoor





### outdoor

Pedrali's outdoor collections are designed to ensure well-being and a moment of relaxation and escape from everyday life on the terraces and in the gardens and verandas of our own homes or of restaurants and cafés, or again in the common areas of our workspaces. these products are light and easy to move, and often stackable. the materials used make them resistant to weathering, salty sea air and sunlight, so as to preserve their beauty and quality over time.

#### PRODUCT LIST







### outdoor

🗄 materials

#### chairs

Image: Constraint of the constra





### outdoor

#### lounge chairs







### outdoor

#### sofas and benches







### outdoor

#### barstools and pouf







### outdoor

#### tables







### outdoor

#### central base tables







### outdoor

#### coffee tables







### outdoor

#### tops







### outdoor

#### complements







### outdoor

#### lamps







### outdoor

#### accessories









Our homes are designed as a welcoming refuge that ensures well-being, both in the interiors and in outdoor terraces and gardens. through an extensive range of products and numerous customisation possibilities, pedrali's collections integrate and characterise the environments in which they are placed, fostering conviviality with attention to detail.

#### PRODUCT LIST







### residential

#### chairs

materials







#### < BACK TO PRODUCT LIST

#### lounge chairs







#### < BACK TO PRODUCT LIST

#### barstools and pouf







<