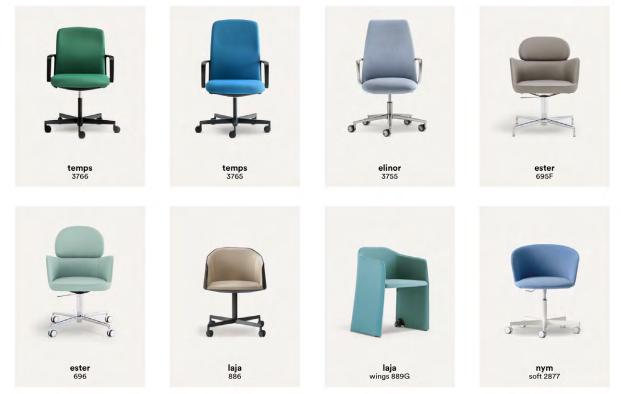

itality

#### coffee tables







## hospitality

#### tops







## hospitality

#### complements









## hospitality

lamps







## hospitality

#### accessories





**babila xl** 2734.3







cushi



social DSO/TT











The office needs to become dynamic and its furniture solutions flexible, functional and sustainable, in order to create customisable, modular workspaces that can be rearranged according to the current needs. meeting rooms that can change into separate workstations, informal meeting spaces characterised by niches ensuring acoustic and visual privacy. in meeting these needs, pedrali has designed a line of versatile, innovative solutions conceived for the work scenarios of tomorrow.

#### PRODUCT LIST







#### < BACK TO PRODUCT LIST

chairs

🗄 materials







#### < BACK TO PRODUCT LIST

#### lounge chairs







#### < BACK TO PRODUCT LIST

#### barstools and pouf







#### < BACK TO PRODUCT LIST

#### sofas and benches







#### < BACK TO PRODUCT LIST

#### tables







#### < BACK TO PRODUCT LIST

#### central base tables







#### < BACK TO PRODUCT LIST

coffee tables







#### < BACK TO PRODUCT LIST

#### tops







#### < BACK TO PRODUCT LIST

#### complements







#### < BACK TO PRODUCT LIST

lamps







#### < BACK TO PRODUCT LIST

#### accessories





## outdoor





### outdoor

Pedrali's outdoor collections are designed to ensure well-being and a moment of relaxation and escape from everyday life on the terraces and in the gardens and verandas of our own homes or of restaurants and cafés, or again in the common ar