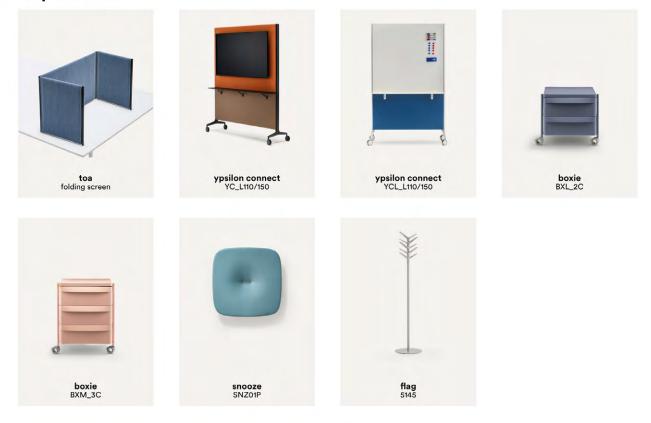

current needs. meeting rooms that can change into separate workstations, informal meeting spaces characterised by niches ensuring acoustic and visual privacy. in meeting these needs, pedrali has designed a line of versatile, innovative solutions conceived for the work scenarios of tomorrow.

#### PRODUCT LIST







#### < BACK TO PRODUCT LIST

chairs

🗄 materials







#### < BACK TO PRODUCT LIST

#### lounge chairs







#### < BACK TO PRODUCT LIST

#### barstools and pouf







#### < BACK TO PRODUCT LIST

#### sofas and benches







#### < BACK TO PRODUCT LIST

#### tables







#### < BACK TO PRODUCT LIST

#### central base tables







#### < BACK TO PRODUCT LIST

coffee tables







#### < BACK TO PRODUCT LIST

#### tops







#### < BACK TO PRODUCT LIST

#### complements







#### < BACK TO PRODUCT LIST

lamps







#### < BACK TO PRODUCT LIST

#### accessories





## outdoor





### outdoor

Pedrali's outdoor collections are designed to ensure well-being and a moment of relaxation and escape from everyday life on the terraces and in the gardens and verandas of our own homes or of restaurants and cafés, or again in the common areas of our workspaces. these products are light and easy to move, and often stackable. the materials used make them resistant to weathering, salty sea air and sunlight, so as to preserve their beauty and quality over time.

#### PRODUCT LIST







### outdoor

🗄 materials

#### chairs

Image: Constraint of the constra





### outdoor

#### lounge chairs







### outdoor

#### sofas and benches







### outdoor

#### barsto