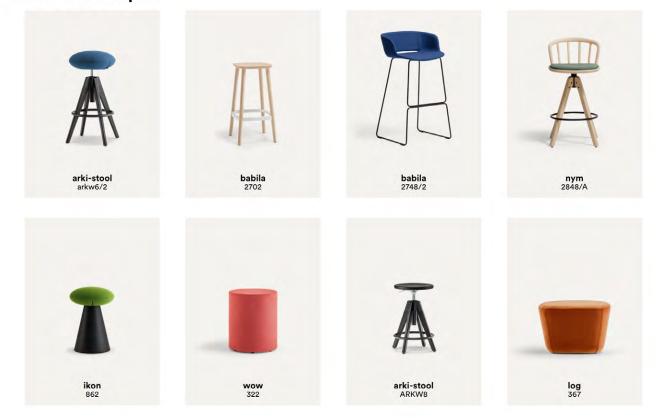

spitality

lamps







## hospitality

#### accessories





**babila xl** 2734.3







cushi



social DSO/TT











The office needs to become dynamic and its furniture solutions flexible, functional and sustainable, in order to create customisable, modular workspaces that can be rearranged according to the current needs. meeting rooms that can change into separate workstations, informal meeting spaces characterised by niches ensuring acoustic and visual privacy. in meeting these needs, pedrali has designed a line of versatile, innovative solutions conceived for the work scenarios of tomorrow.

#### PRODUCT LIST







#### < BACK TO PRODUCT LIST

chairs

🗄 materials







#### < BACK TO PRODUCT LIST

#### lounge chairs







#### < BACK TO PRODUCT LIST

#### barstools and pouf







#### < BACK TO PRODUCT LIST

#### sofas and benches







#### < BACK TO PRODUCT LIST

#### tables







#### < BACK TO PRODUCT LIST

#### central base tables







#### < BACK TO PRODUCT LIST

coffee tables







#### < BACK TO PRODUCT LIST

#### tops







#### < BACK TO PRODUCT LIST

#### complements







#### < BACK TO PRODUCT LIST

lamps







#### < BACK TO PRODUCT LIST

#### accessories





## outdoor





### outdoor

Pedrali's outdoor collections are designed to ensure well-being and a moment of relaxation and escape from everyday life on the terraces and in the gardens and verandas of our own homes or of restaurants and cafés, or again in the common areas of our workspaces. these products are light and easy to move, and often stackable. the materials used make them