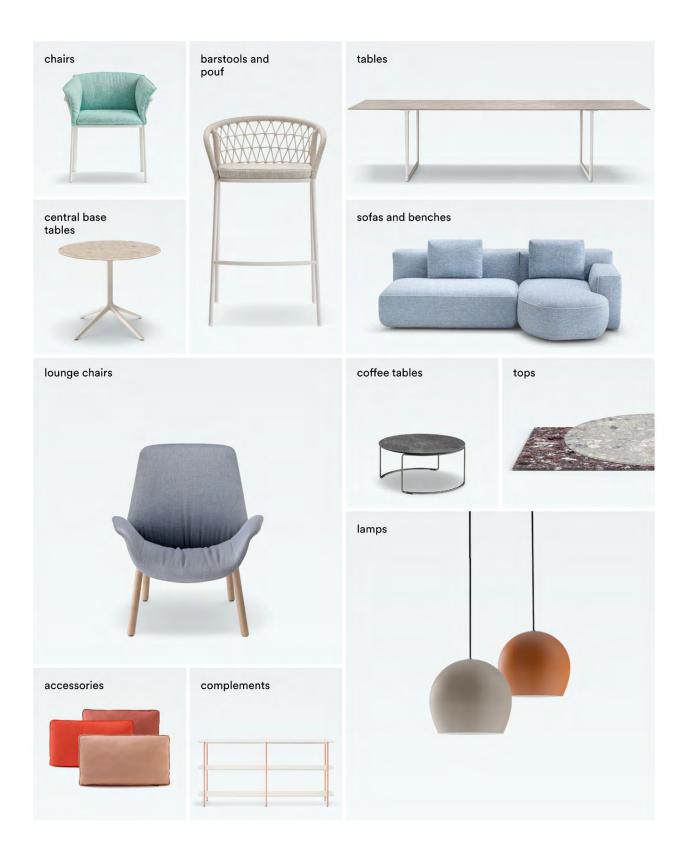

## hospitality

chairs

#### lounge chairs

buddy 212S

#### barstools and pouf

#### sofas and benches

#### tables

#### central base tables

#### coffee tables

#### tops

#### complements

## hospitality

#### accessories

**babila xl** 2734.3

cushi

social DSO/TT

The office needs to become dynamic and its furniture solutions flexible, functional and sustainable, in order to create customisable, modular workspaces that can be rearranged according to the current needs. meeting rooms that can change into separate workstations, informal meeting spaces characterised by niches ensuring acoustic and visual privacy. in meeting these needs, pedrali has designed a line of versatile, innovative solutions conceived for the work scenarios of tomorrow.