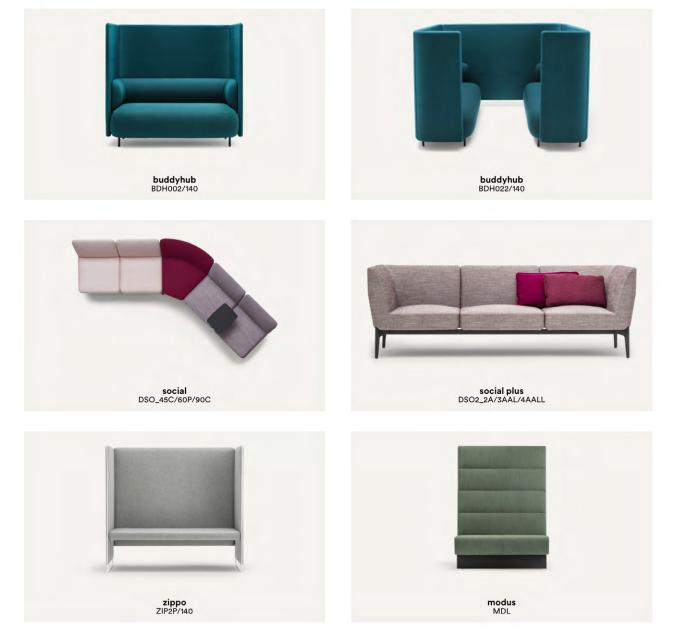

**babila xl** 2734.3







cushi



social DSO/TT











The office needs to become dynamic and its furniture solutions flexible, functional and sustainable, in order to create customisable, modular workspaces that can be rearranged according to the current needs. meeting rooms that can change into separate workstations, informal meeting spaces characterised by niches ensuring acoustic and visual privacy. in meeting these needs, pedrali has designed a line of versatile, innovative solutions conceived for the work scenarios of tomorrow.

#### PRODUCT LIST







#### < BACK TO PRODUCT LIST

chairs

🗄 materials







#### < BACK TO PRODUCT LIST

#### lounge chairs







#### < BACK TO PRODUCT LIST

#### barstools and pouf







#### < BACK TO PRODUCT LIST

#### sofas and benches







#### < BACK TO PRODUCT LIST

#### tables







#### < BACK TO PRODUCT LIST

#### central base tables







#### < BACK TO PRODUCT LIST

coffee tables







#### < BACK TO PRODUCT LIST

#### tops







#### < BACK TO PRODUCT LIST

#### complements







#### < BACK TO PRODUCT LIST

lamps







#### < BACK TO PRODUCT LIST

#### accessories





## outdoor





### outdoor

Pedrali's outdoor collections are designed to ensure well-being and a moment of relaxation and escape from everyday life on the terraces and in the gardens and verandas of our own homes or of restaurants and cafés, or again in the common areas of our workspaces. these products are light and easy to move, and often stackable. the materials used make them resistant to weathering, salty sea air and sunlight, so as