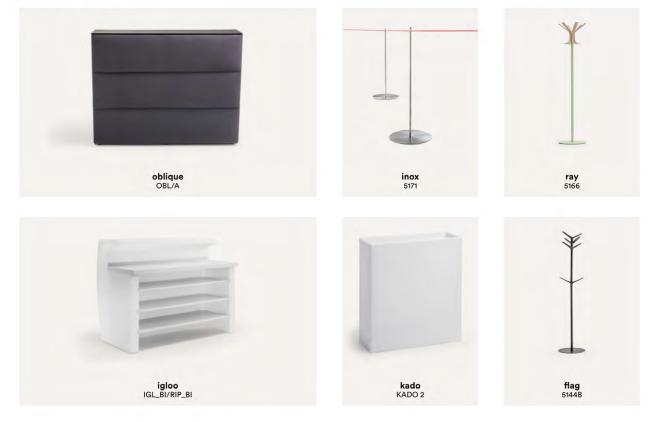

#### complements

#### accessories

**babila xl** 2734.3

cushi

social DSO/TT

The office needs to become dynamic and its furniture solutions flexible, functional and sustainable, in order to create customisable, modular workspaces that can be rearranged according to the current needs. meeting rooms that can change into separate workstations, informal meeting spaces characterised by niches ensuring acoustic and visual privacy. in meeting these needs, pedrali has designed a line of versatile, innovative solutions conceived for the work scenarios of tomorrow.