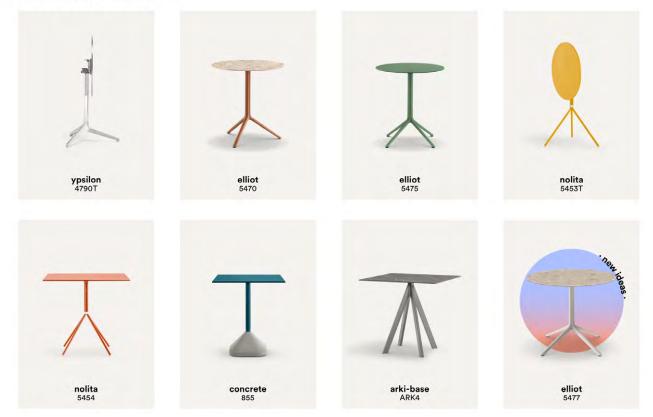

es





## outdoor





### outdoor

Pedrali's outdoor collections are designed to ensure well-being and a moment of relaxation and escape from everyday life on the terraces and in the gardens and verandas of our own homes or of restaurants and cafés, or again in the common areas of our workspaces. these products are light and easy to move, and often stackable. the materials used make them resistant to weathering, salty sea air and sunlight, so as to preserve their beauty and quality over time.

#### PRODUCT LIST







### outdoor

🗄 materials

#### chairs

Image: Constraint of the constra





### outdoor

#### lounge chairs







### outdoor

#### sofas and benches







### outdoor

#### barstools and pouf







### outdoor

#### tables







### outdoor

#### central base tables







### outdoor

#### coffee tables







### outdoor

#### tops







### outdoor

#### complements







### outdoor

#### lamps







### outdoor

#### accessories









Our homes are designed as a welcoming refuge that ensures well-being, both in the interiors and in outdoor terraces and gardens. through an extensive range of products and numerous customisation possibilities, pedrali's collections integrate and characterise the environments in which they are placed, fostering conviviality with attention to detail.

#### PRODUCT LIST







### residential

#### chairs

materials







#### < BACK TO PRODUCT LIST

#### lounge chairs







#### < BACK TO PRODUCT LIST

#### barstools and pouf







< BACK TO PRODUCT LIST

#### sofas and benches







### residential

#### tab