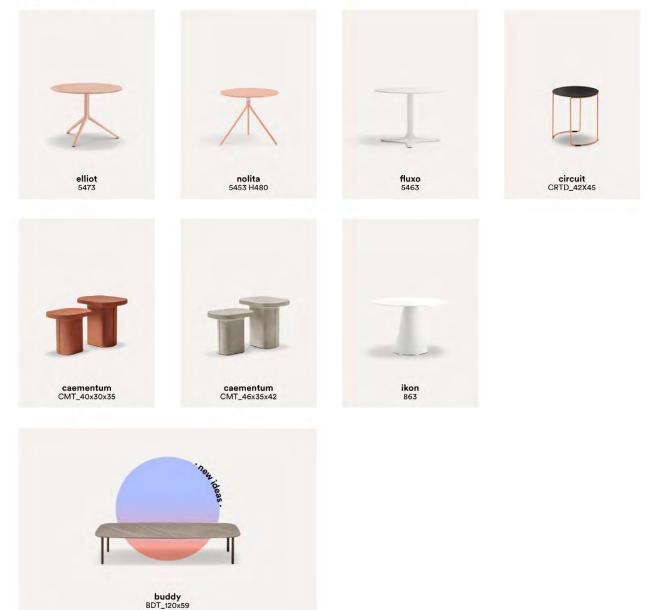

drali's outdoor collections are designed to ensure well-being and a moment of relaxation and escape from everyday life on the terraces and in the gardens and verandas of our own homes or of restaurants and cafés, or again in the common areas of our workspaces. these products are light and easy to move, and often stackable. the materials used make them resistant to weathering, salty sea air and sunlight, so as to preserve their beauty and quality over time.

#### PRODUCT LIST







### outdoor

🗄 materials

#### chairs

Image: Constraint of the constra





### outdoor

#### lounge chairs







### outdoor

#### sofas and benches







### outdoor

#### barstools and pouf







### outdoor

#### tables







### outdoor

#### central base tables







### outdoor

#### coffee tables







### outdoor

#### tops







### outdoor

#### complements







### outdoor

#### lamps







### outdoor

#### accessories









Our homes are designed as a welcoming refuge that ensures well-being, both in the interiors and in outdoor terraces and gardens. through an extensive range of products and numerous customisation possibilities, pedrali's collections integrate and characterise the environments in which they are placed, fostering conviviality with attention to detail.

#### PRODUCT LIST







### residential

#### chairs

materials







#### < BACK TO PRODUCT LIST

#### lounge chairs







#### < BACK TO PRODUCT LIST

#### barstools and pouf







< BACK TO PRODUCT LIST

#### sofas and benches







### residential

#### tables







#### < BACK TO PRODUCT LIST