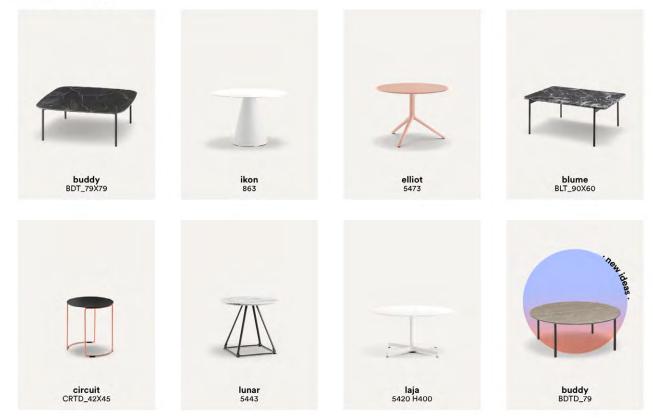

nable, in order to create customisable, modular workspaces that can be rearranged according to the current needs. meeting rooms that can change into separate workstations, informal meeting spaces characterised by niches ensuring acoustic and visual privacy. in meeting these needs, pedrali has designed a line of versatile, innovative solutions conceived for the work scenarios of tomorrow.

#### PRODUCT LIST







#### < BACK TO PRODUCT LIST

chairs

🗄 materials







#### < BACK TO PRODUCT LIST

#### lounge chairs







#### < BACK TO PRODUCT LIST

#### barstools and pouf







#### < BACK TO PRODUCT LIST

#### sofas and benches







#### < BACK TO PRODUCT LIST

#### tables







#### < BACK TO PRODUCT LIST

#### central base tables







#### < BACK TO PRODUCT LIST

coffee tables







#### < BACK TO PRODUCT LIST

#### tops







#### < BACK TO PRODUCT LIST

#### complements







#### < BACK TO PRODUCT LIST

lamps







#### < BACK TO PRODUCT LIST

#### accessories





## outdoor





### outdoor

Pedrali's outdoor collections are designed to ensure well-being and a moment of relaxation and escape from everyday life on the terraces and in the gardens and verandas of our own homes or of restaurants and cafés, or again in the common areas of our workspaces. these products are light and easy to move, and often stackable. the materials used make them resistant to weathering, salty sea air and sunlight, so as to preserve their beauty and quality over time.

#### PRODUCT LIST







### outdoor

🗄 materials

#### chairs

Image: Constraint of the constra





### out