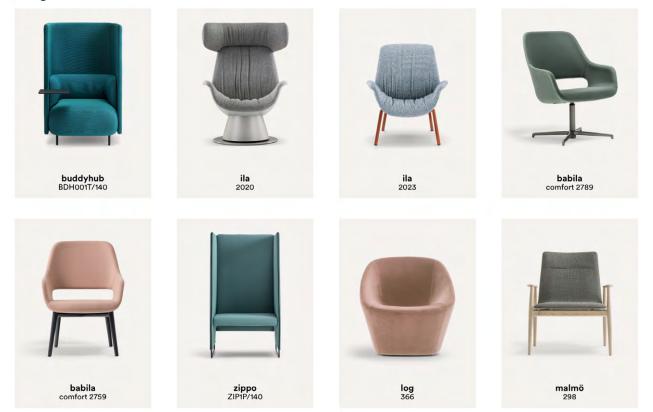

tops







## hospitality

#### complements









## hospitality

lamps







## hospitality

#### accessories





**babila xl** 2734.3







cushi



social DSO/TT











The office needs to become dynamic and its furniture solutions flexible, functional and sustainable, in order to create customisable, modular workspaces that can be rearranged according to the current needs. meeting rooms that can change into separate workstations, informal meeting spaces characterised by niches ensuring acoustic and visual privacy. in meeting these needs, pedrali has designed a line of versatile, innovative solutions conceived for the work scenarios of tomorrow.

#### PRODUCT LIST







#### < BACK TO PRODUCT LIST

chairs

🗄 materials







#### < BACK TO PRODUCT LIST

#### lounge chairs







#### < BACK TO PRODUCT LIST

#### barstools and pouf







#### < BACK TO PRODUCT LIST

#### sofas and benches







#### < BACK TO PRODUCT LIST

#### tables







#### < BACK TO PRODUCT LIST

#### central base tables







#### < BACK TO PRODUCT LIST

coffee tables







#### < BACK TO PRODUCT LIST

#### tops







#### < BACK TO PRODUCT LIST

#### complements







#### < BACK TO PRODUCT LIST

lamps







#### < BACK TO PRODUCT LIST

#### accessories





## outdoor





### outdoor

Pedrali's outdoor collections are designed to ensure well-being and a moment of relaxation and escape from everyday life on the terraces and in the gardens and verandas of our own homes or of restaurants and cafés, or again in the common areas of our workspaces. these products are light and eas