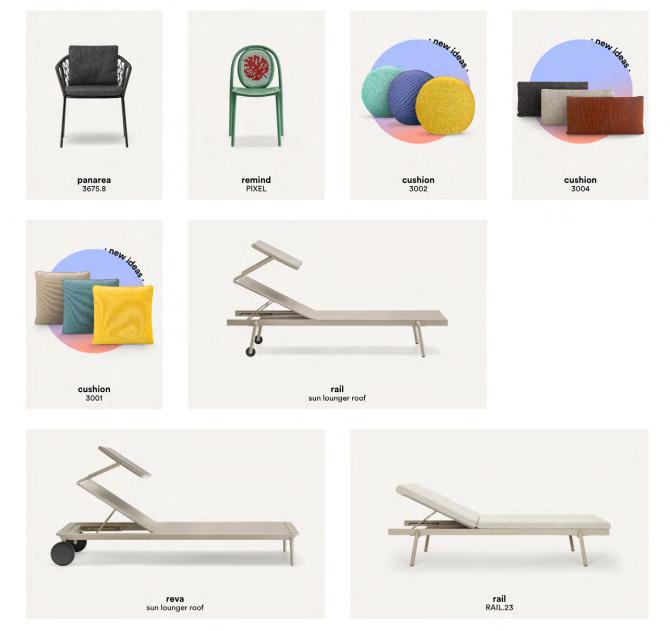

and in the gardens and verandas of our own homes or of restaurants and cafés, or again in the common areas of our workspaces. these products are light and easy to move, and often stackable. the materials used make them resistant to weathering, salty sea air and sunlight, so as to preserve their beauty and quality over time.

#### PRODUCT LIST







### outdoor

🗄 materials

#### chairs

Image: Constraint of the constra





### outdoor

#### lounge chairs







### outdoor

#### sofas and benches







### outdoor

#### barstools and pouf







### outdoor

#### tables







### outdoor

#### central base tables







### outdoor

#### coffee tables







### outdoor

#### tops







### outdoor

#### complements







### outdoor

#### lamps







### outdoor

#### accessories









Our homes are designed as a welcoming refuge that ensures well-being, both in the interiors and in outdoor terraces and gardens. through an extensive range of products and numerous customisation possibilities, pedrali's collections integrate and characterise the environments in which they are placed, fostering conviviality with attention to detail.

#### PRODUCT LIST







### residential

#### chairs

materials







#### < BACK TO PRODUCT LIST

#### lounge chairs







#### < BACK TO PRODUCT LIST

#### barstools and pouf







< BACK TO PRODUCT LIST

#### sofas and benches







### residential

#### tables







#### < BACK TO PRODUCT LIST

#### central base tables















## residential

#### coffee tables







#### < BACK TO PRODUCT LIST

#### complements