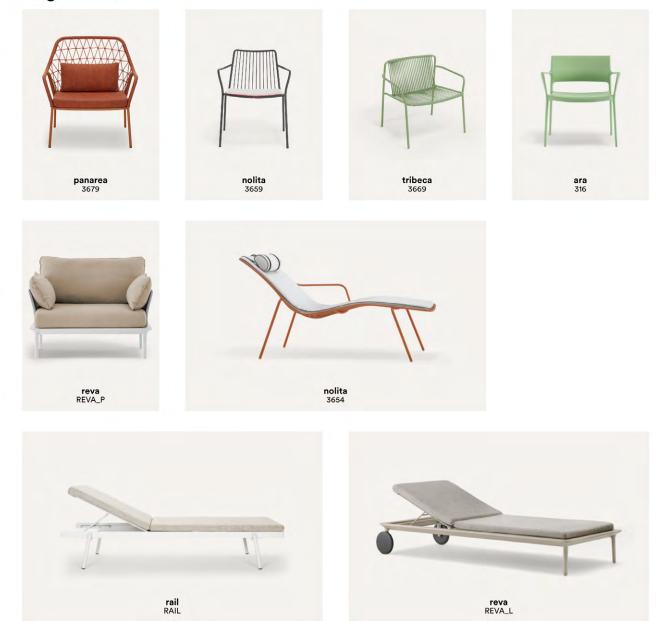

### outdoor

Pedrali's outdoor collections are designed to ensure well-being and a moment of relaxation and escape from everyday life on the terraces and in the gardens and verandas of our own homes or of restaurants and cafés, or again in the common areas of our workspaces. these products are light and easy to move, and often stackable. the materials used make them resistant to weathering, salty sea air and sunlight, so as to preserve their beauty and quality over time.

#### chairs

Image: Constraint of the constra