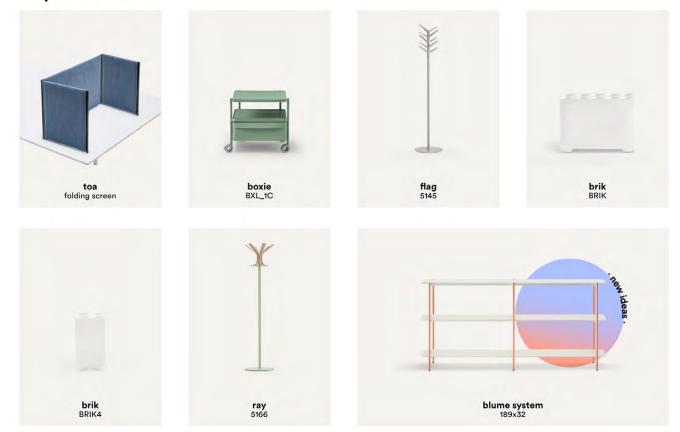

#### accessories

**babila xl** 2734.3

cushi

social DSO/TT

The office needs to become dynamic and its furniture solutions flexible, functional and sustainable, in order to create customisable, modular workspaces that can be rearranged according to the current needs. meeting rooms that can change into separate workstations, informal meeting spaces characterised by niches ensuring acoustic and visual privacy. in meeting these needs, pedrali has designed a line of versatile, innovative solutions conceived for the work scenarios of tomorrow.