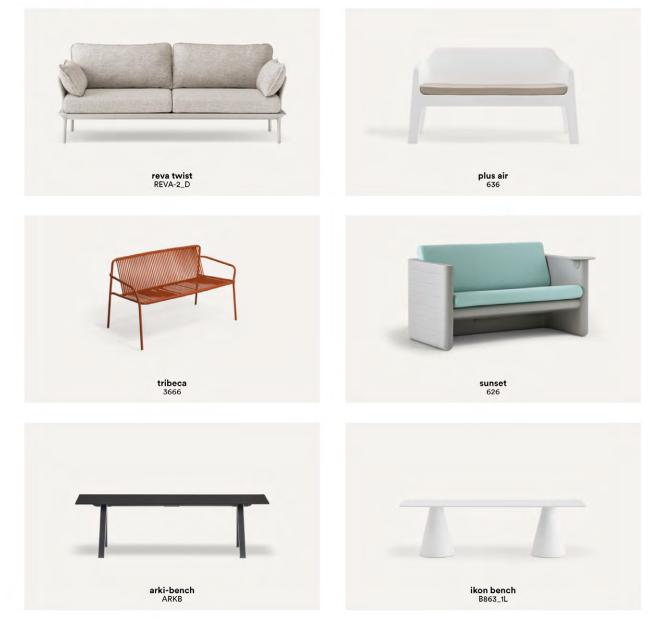

### outdoor

Pedrali's outdoor collections are designed to ensure well-being and a moment of relaxation and escape from everyday life on the terraces and in the gardens and verandas of our own homes or of restaurants and cafés, or again in the common areas of our workspaces. these products are light and easy to move, and often stackable. the materials used make them resistant to weathering, salty sea air and sunlight, so as to preserve their beauty and quality over time.

#### sofas and benches