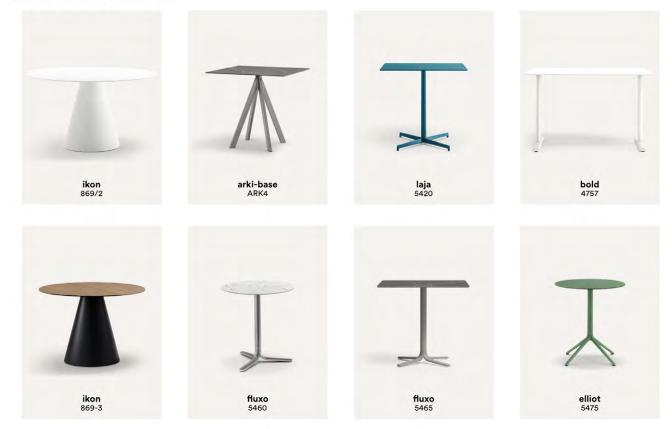

urniture solutions flexible, functional and sustainable, in order to create customisable, modular workspaces that can be rearranged according to the current needs. meeting rooms that can change into separate workstations, informal meeting spaces characterised by niches ensuring acoustic and visual privacy. in meeting these needs, pedrali has designed a line of versatile, innovative solutions conceived for the work scenarios of tomorrow.

#### PRODUCT LIST







#### < BACK TO PRODUCT LIST

chairs

🗄 materials







#### < BACK TO PRODUCT LIST

#### lounge chairs







#### < BACK TO PRODUCT LIST

#### barstools and pouf







#### < BACK TO PRODUCT LIST

#### sofas and benches







#### < BACK TO PRODUCT LIST

#### tables







#### < BACK TO PRODUCT LIST

#### central base tables







#### < BACK TO PRODUCT LIST

coffee tables







#### < BACK TO PRODUCT LIST

#### tops







#### < BACK TO PRODUCT LIST

#### complements







#### < BACK TO PRODUCT LIST

lamps







#### < BACK TO PRODUCT LIST

#### accessories





## outdoor





### outdoor

Pedrali's outdoor collections are designed to ensure well-being and a moment of relaxation and escape from everyday life on the terraces and in the gardens and verandas of our own homes or of restaurants and cafés, or again in the common areas of our workspaces. these products are light and easy to move, and often stackable. the materials used make them resistant to weathering, salty sea air and sunlight, so as to preserve their beauty and quality over time.

#### PRODUCT LIST







### outdoor

🗄 materials

#### cha