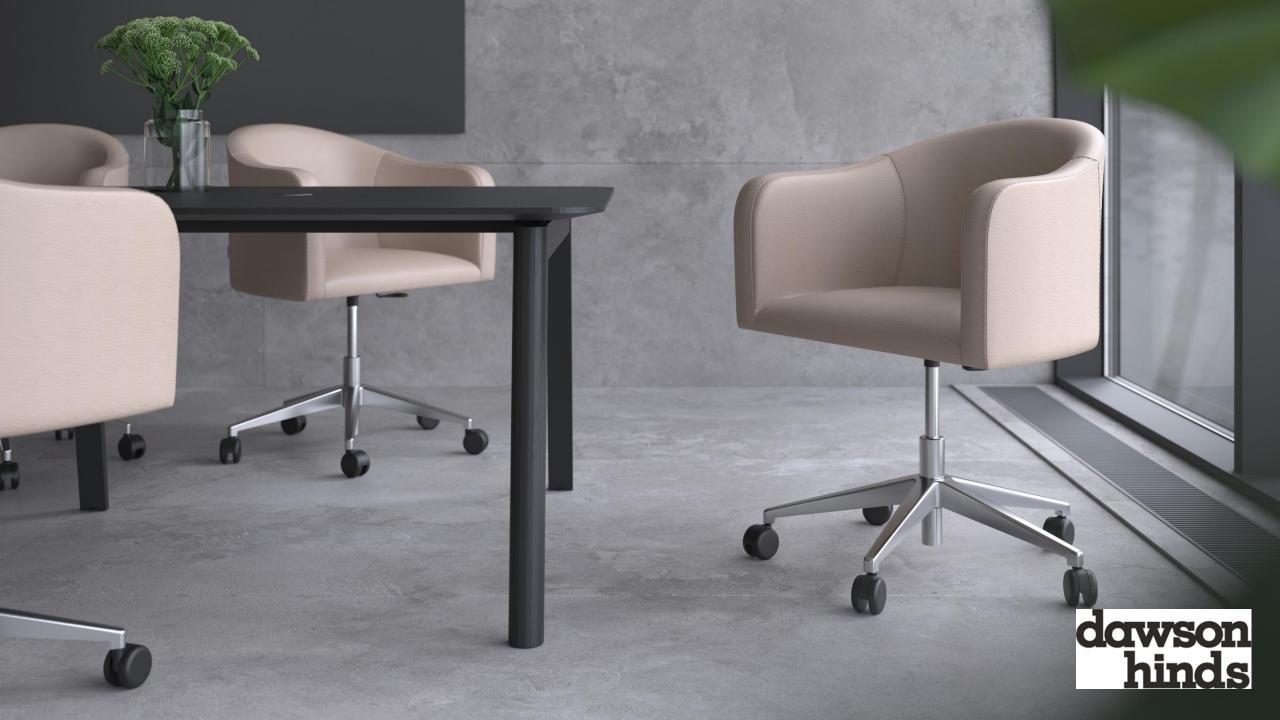

## TULA

**comfortable** armchair with rounded forms is an invitation to relax

dawson hinds

#### Features:

- High quality materials;
- 3 4 base types for your combinations;
- Wide choice of colours and upholstery materials;
- Suitable for various interior solutions and different spaces meeting rooms, boardrooms, waiting areas, lounge, reception, informal collaboration areas, etc.