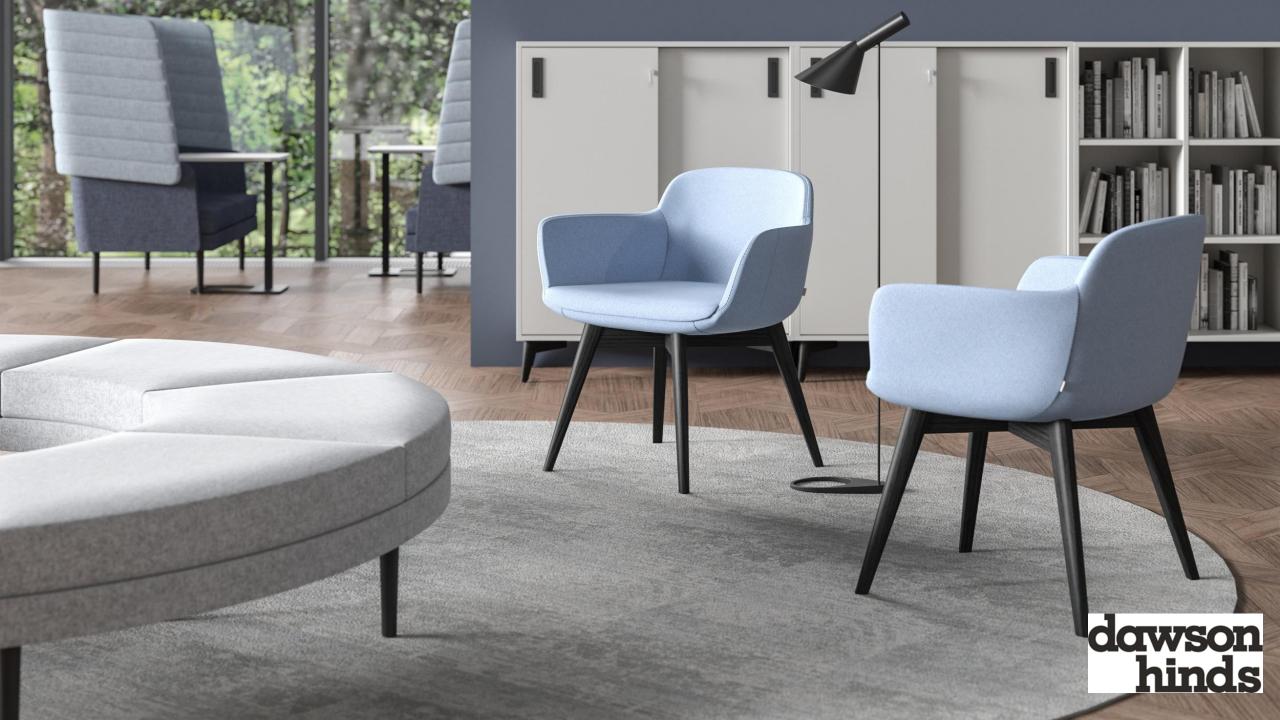

#### **MEG**

a **simple** yet elegant design armchair

#### Features:

- High quality materials;
- 3 4 base types for your combinations;
- Wide choice of colours and upholstery materials;
- Suitable for various interior solutions and different spaces meeting rooms, boardrooms, waiting areas, lounge, reception, informal collaboration areas, etc.