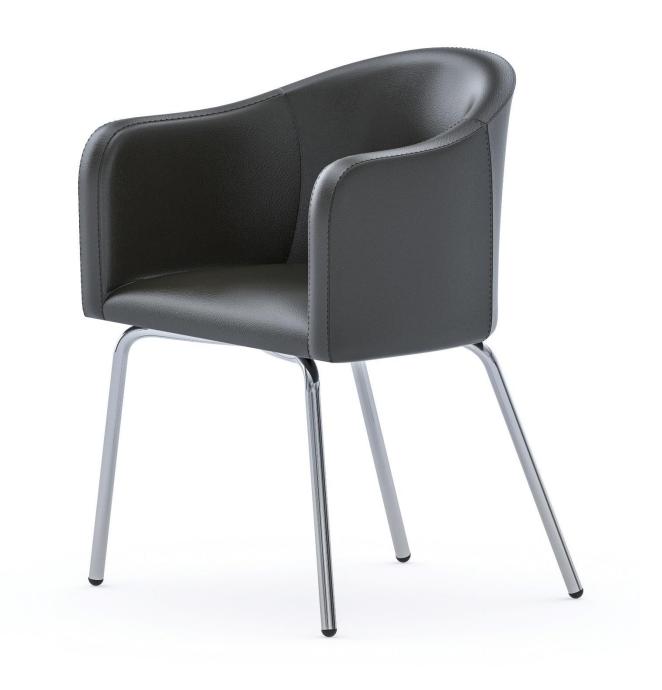

### **DANAE**

**exclusive** accent for your office

dawson hinds

#### Features:

- High quality materials;
- 3 4 base types for your combinations;
- Wide choice of colours and upholstery materials;
- Suitable for various interior solutions and different spaces meeting rooms, boardrooms, waiting areas, lounge, reception, informal collaboration areas, etc.