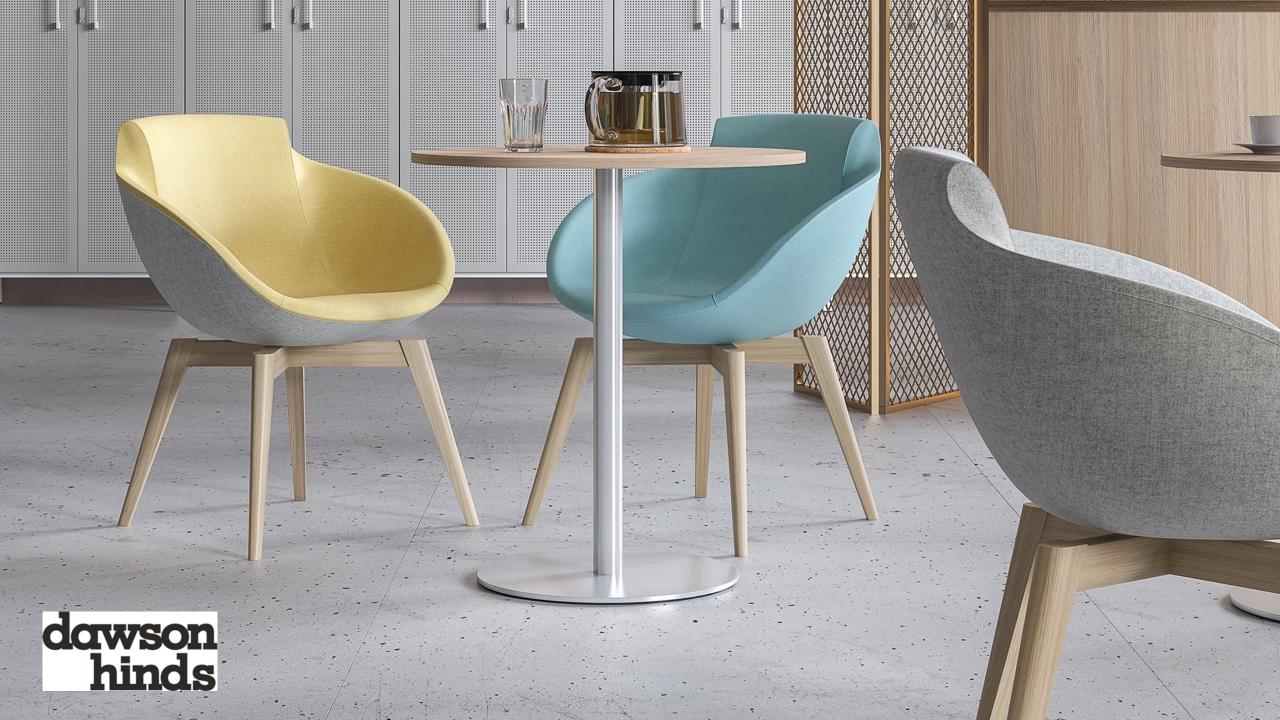

#### **MEG**

a **simple** yet elegant design armchair

#### Features:

- High quality materials;
- 3 4 base types for your combinations;
- Wide choice of colours and upholstery materials;
- Suitable for various interior solutions and different spaces meeting rooms, boardrooms, waiting areas, lounge, reception, informal collaboration areas, etc.