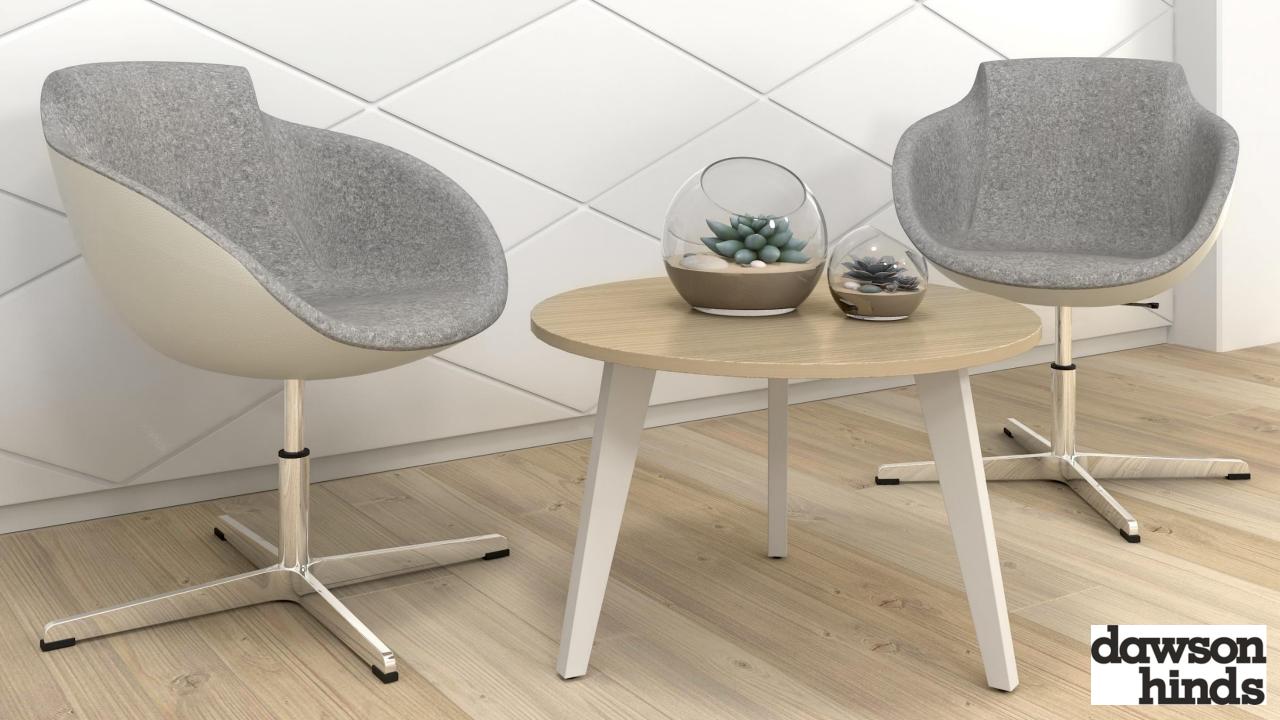

## TULA

**comfortable** armchair with rounded forms is an invitation to relax

dawson hinds

#### Features:

- High quality materials;
- 3 4 base types for your combinations;
- Wide choice of colours and upholstery materials;
- Suitable for various interior solutions and different spaces meeting rooms, boardrooms, waiting areas, lounge, reception, informal collaboration areas, etc.