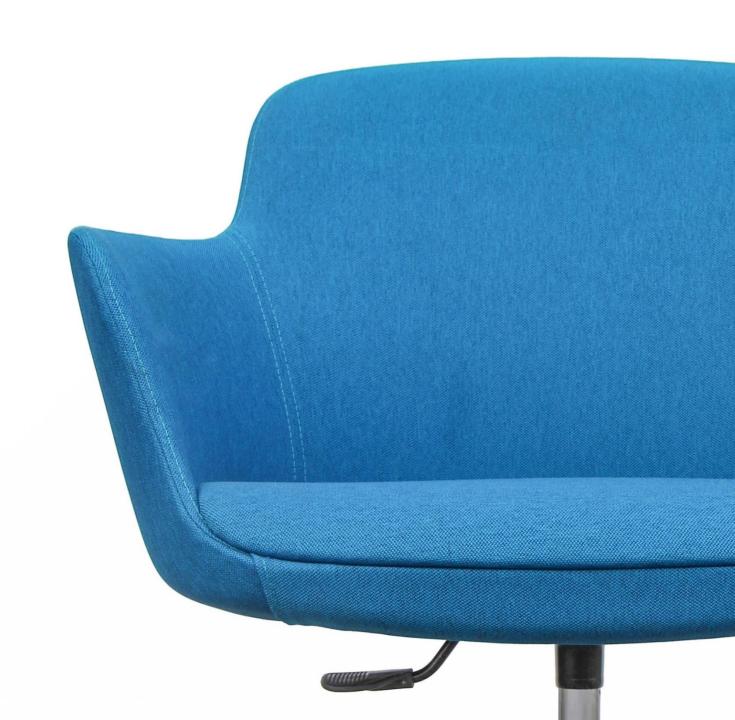

## TULA

**comfortable** armchair with rounded forms is an invitation to relax

dawson hinds

#### Features:

- High quality materials;
- 3 4 base types for your combinations;
- Wide choice of colours and upholstery materials;
- Suitable for various interior solutions and different spaces meeting rooms, boardrooms, waiting areas, lounge, reception, informal collaboration areas, etc.