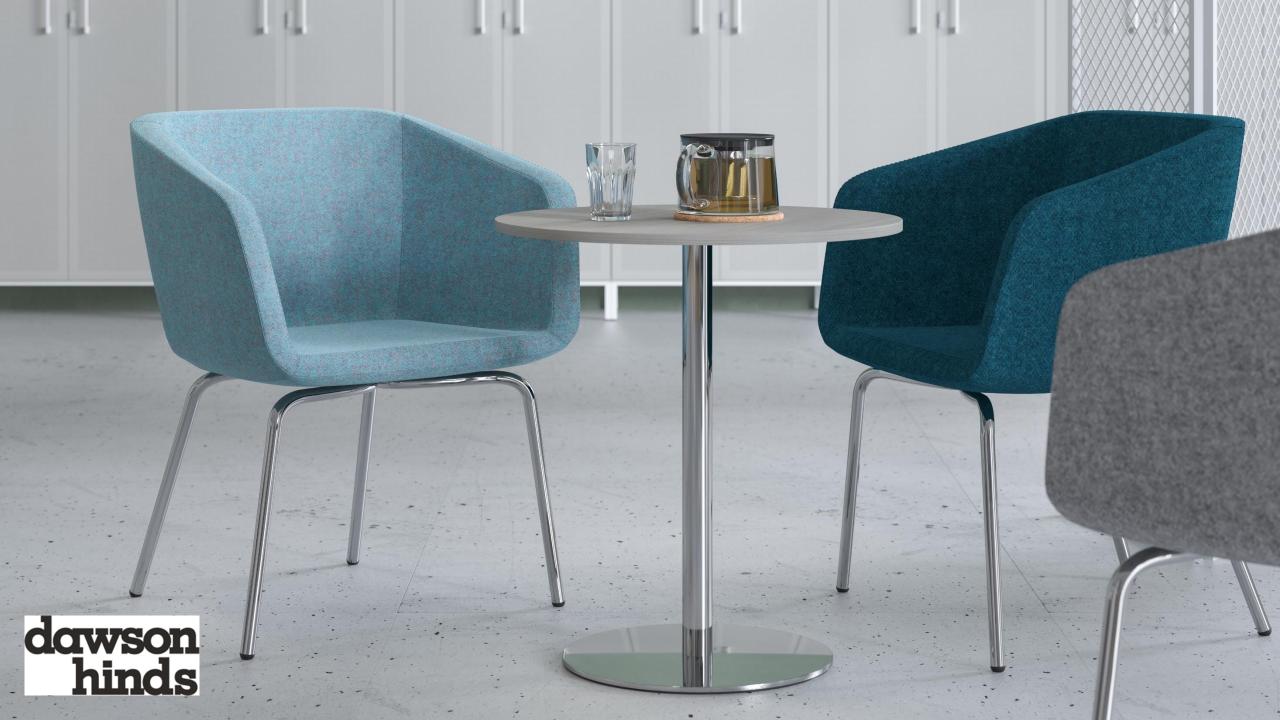

## TULA

**comfortable** armchair with rounded forms is an invitation to relax

dawson hinds

#### Features:

- High quality materials;
- 3 4 base types for your combinations;
- Wide choice of colours and upholstery materials;
- Suitable for various interior solutions and different spaces meeting rooms, boardrooms, waiting areas, lounge, reception, informal collaboration areas, etc.