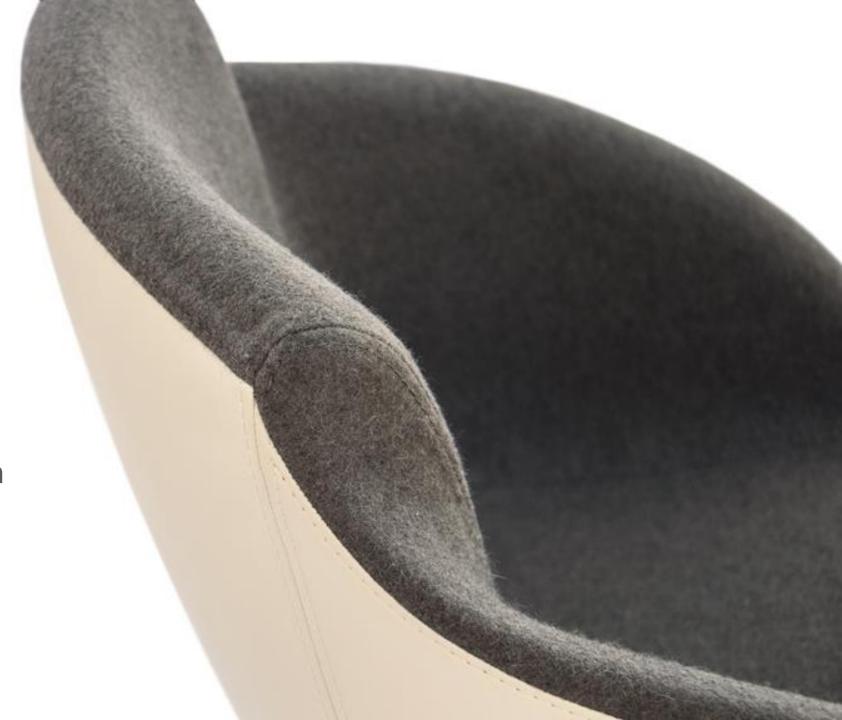

## TULA

**comfortable** armchair with rounded forms is an invitation to relax

dawson hinds