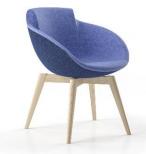

### **LUNA**

**classical** form armchair that fits different needs

#### Features:

- High quality materials;
- 3 4 base types for your combinations;
- Wide choice of colours and upholstery materials;
- Suitable for various interior solutions and different spaces meeting rooms, boardrooms, waiting areas, lounge, reception, informal collaboration areas, etc.