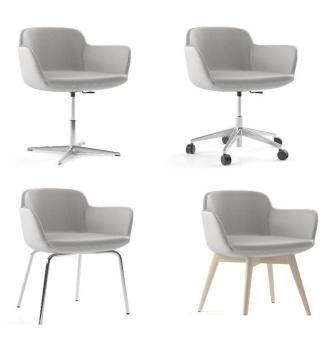

#### **MEG**

a **simple** yet elegant design armchair

#### Features:

- High quality materials;
- 3 4 base types for your combinations;
- Wide choice of colours and upholstery materials;
- Suitable for various interior solutions and different spaces meeting rooms, boardrooms, waiting areas, lounge, reception, informal collaboration areas, etc.