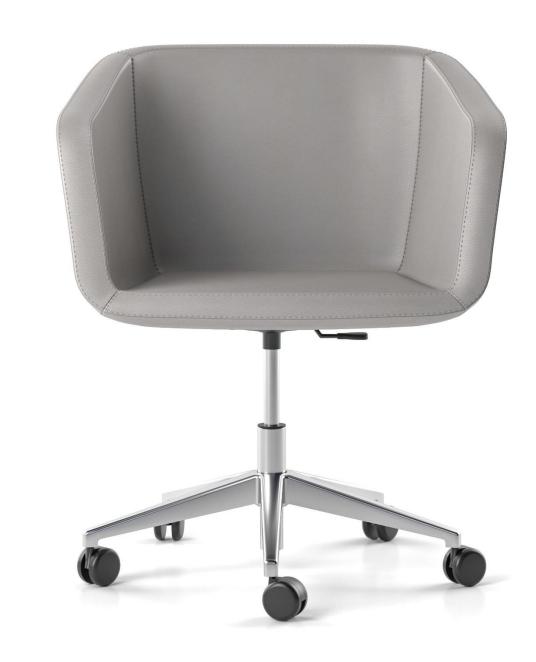

### **DANAE**

**exclusive** accent for your office

dawson hinds

#### Features:

- High quality materials;
- 3 4 base types for your combinations;
- Wide choice of colours and upholstery materials;
- Suitable for various interior solutions and different spaces meeting rooms, boardrooms, waiting areas, lounge, reception, informal collaboration areas, etc.