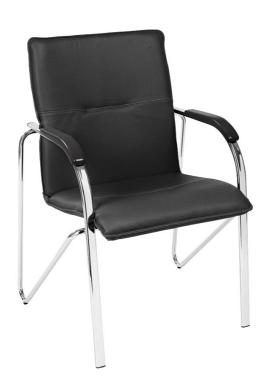

# Meeting Room Armchair

Product code: SAMBA.L

## Description

Meeting armchair; Fixed arms with black wooden armrest detail; Chrome 4-legged frame.

Warranty: 3 YEAR

### **Features**

- · Upholstered seat/back
- Black wooden armrests
- 4 legged chrome frame

## Dimensions (mm)

- SEAT WIDTH 470
- SEAT DEPTH 440
- OVERALL HEIGHT 870

#### Colours

Black Leather - other colours available