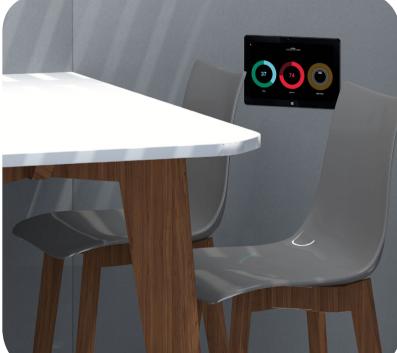

Oasis Soft offers a user-friendly touch screen interface, giving you full control of the lighting and air circulation for your comfort levels and displaying a meeting timer to ensure everything stays on track.

Make the most of your spaces by adding utilization sensors and booking apps. These enable a full booking program, optimizing occupation and vacancy notification to ensure maximum space utilization, monitoring and reporting.