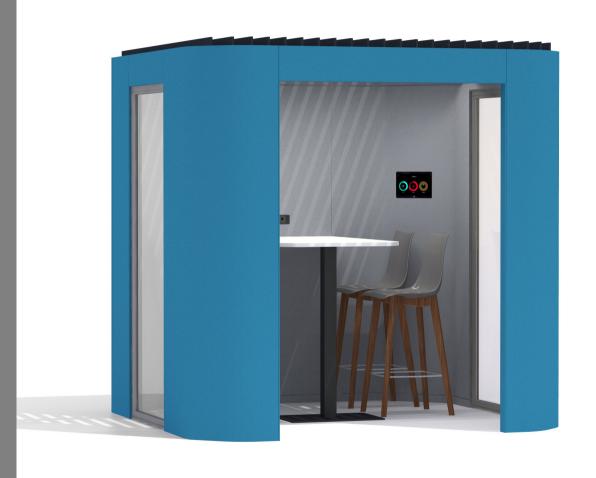

#### Pod

### Meeting your needs.

Formal meetings are essential, however at times difficult to bear.

The Pod has features that can create a more comfortable, private experience. From an air circulation fan to a sliding door and glazed panels the Pod stays light, airy and fresh.

The Oasis Soft Pod is a fully enclosed space for complete privacy and is available in both Duo and Team sizes.

Pod comes with an option to have a multi-touch surface table and a user interface which monitors lighting, air circulation and allocated time. With further integrated technology features available, the Pod works around you and your meeting.