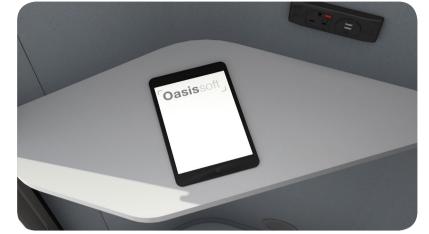

As a modular system, you can personalize your own space to suit your needs with options to include integrated power and data sources as well as several stylish sofa and table options.

Additionally the space can be fully enabled with integrated technology features including multi-touch display screens and utilization sensors to accurately record the use of your space.

The Oasis Soft Pod is a fully enclosed space for complete privacy and is available in both Duo and Team sizes.

Pod comes with an option to have a multi-touch surface table and a user interface which monitors lighting, air circulation and allocated time. With further integrated technology features available, the Pod works around you and your meeting.