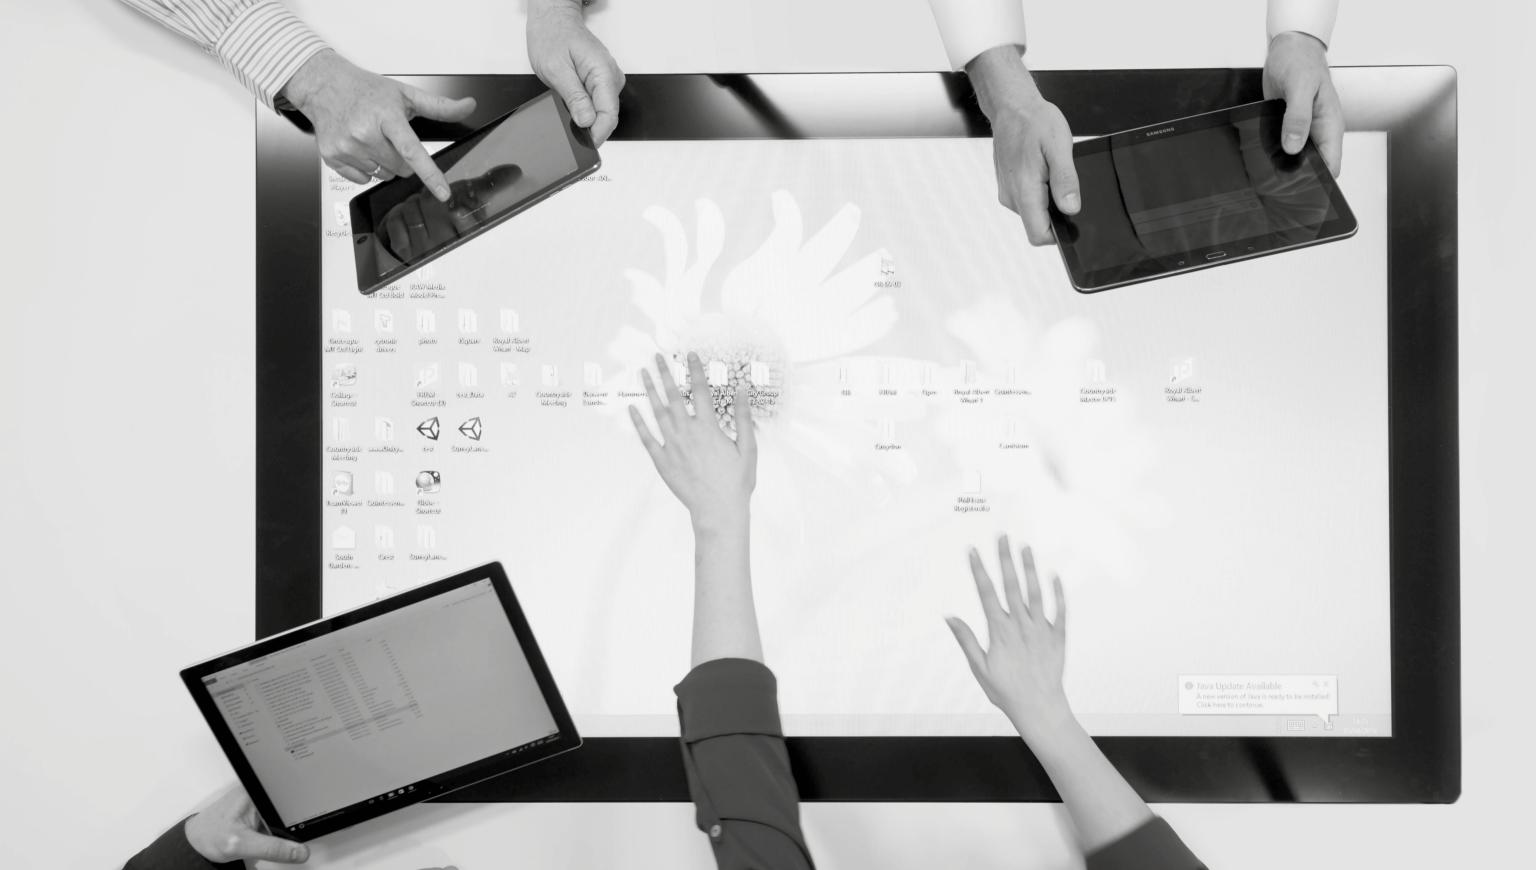

As a modular system, you can personalize your own space to suit your needs with options to include integrated power and data sources as well as several stylish sofa and table options.

Additionally the space can be fully enabled with integrated technology features including multi-touch display screens and utilization sensors to accurately record the use of your space.

### Modernizing the way you work.

Whether you are presenting from a screen, working with a multi-touch surface or just require power and data sources, the Oasis Soft range has been designed with state of the art, integrated technology.

Make the most of your spaces by adding utilization sensors and booking apps. These enable a full booking program, optimizing occupation and vacancy notification to ensure maximum space utilization, monitoring and reporting.