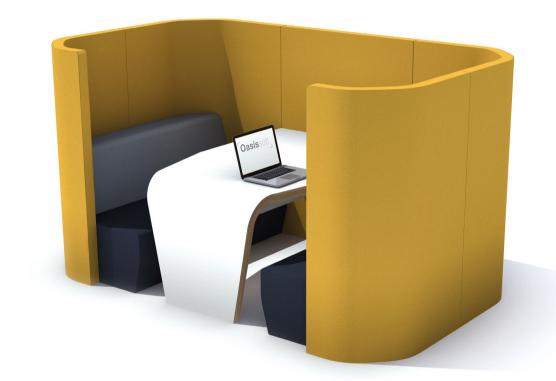

#### Collaborate, work or socialize.

Collaborative and individual work, without distractions, is demanded by the modern day office environment.

Hub comprises of low-level open seating spaces available in Solo, Duo and Team size options. Hub works with your existing open plan feel, whilst the acoustic panels ensure users gain increased privacy.

As a modular system, you can personalize your own space to suit your needs with options to include integrated power and data sources as well as several stylish sofa and table options.

Additionally the space can be fully enabled with integrated technology features including multi-touch display screens and utilization sensors to accurately record the use of your space.