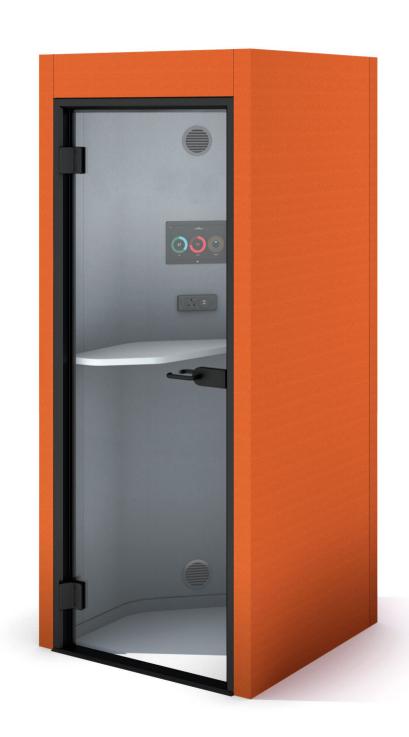

### **Phone Booth**

Privacy can be difficult to find in a modern open plan office.

Providing a peaceful environment for phone calls, video conferences and a silent retreat for uninterrupted work, the Oasis Soft Phone Booth is designed with your office in mind.

Equipped with top of the range acoustically absorbent materials, ambient lighting and an air circulation fan, the space is practical and private yet comfortable with the option to stand or sit.

Unlike other systems the Phone Booth has no base and stands directly on the floor of your office, making it safe, quick to install and easy to relocate.