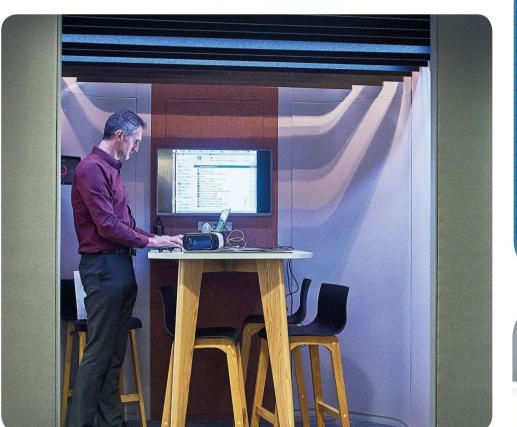

### Break away from the norm.

A room within a room, the open-fronted booth has no door allowing this semi-private space to be used for multiple purposes from impromptu meetings to informal breakout sessions.

With its distinctive and functional louver ceiling design, this unique Booth allows your fire sprinklers to filter through, meaning no additional test requirements are needed.

Booth comes in Duo and Team size variations. Integrated audio, video and multimedia options, along with LED ceiling lighting, allow you to create the optimum solution for your needs.