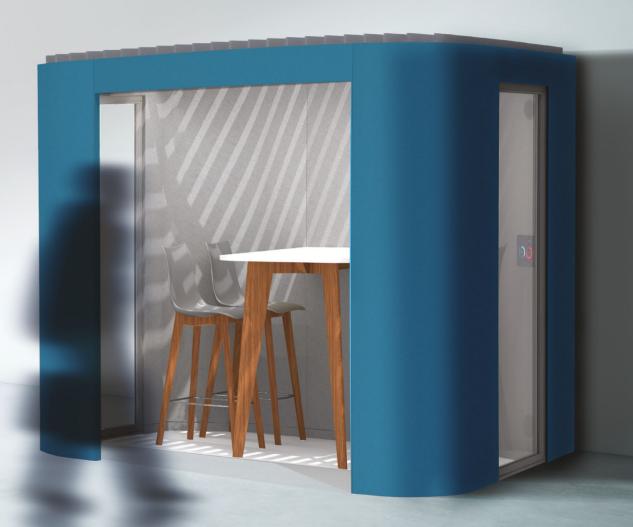

### Meeting your needs.

Formal meetings are essential, however at times difficult to bear.

The Pod has features that can create a more comfortable, private experience. From an air circulation fan to a sliding door and glazed panels the Pod stays light, airy and fresh.

The Oasis Soft Pod is a fully enclosed space for complete privacy and is available in both Duo and Team sizes.

Pod comes with an option to have a multi-touch surface table and a user interface which monitors lighting, air circulation and allocated time. With further integrated technology features available, the Pod works around you and your meeting.