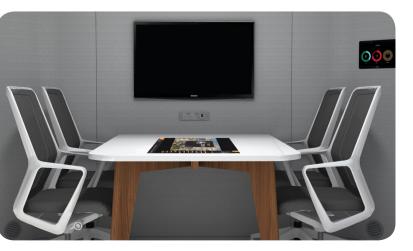

### Modernizing the way you work.

Whether you are presenting from a screen, working with a multi-touch surface or just require power and data sources, the Oasis Soft range has been designed with state of the art, integrated technology.

Oasis Soft offers a user-friendly touch screen interface, giving you full control of the lighting and air circulation for your comfort levels and displaying a meeting timer to ensure everything stays on track.