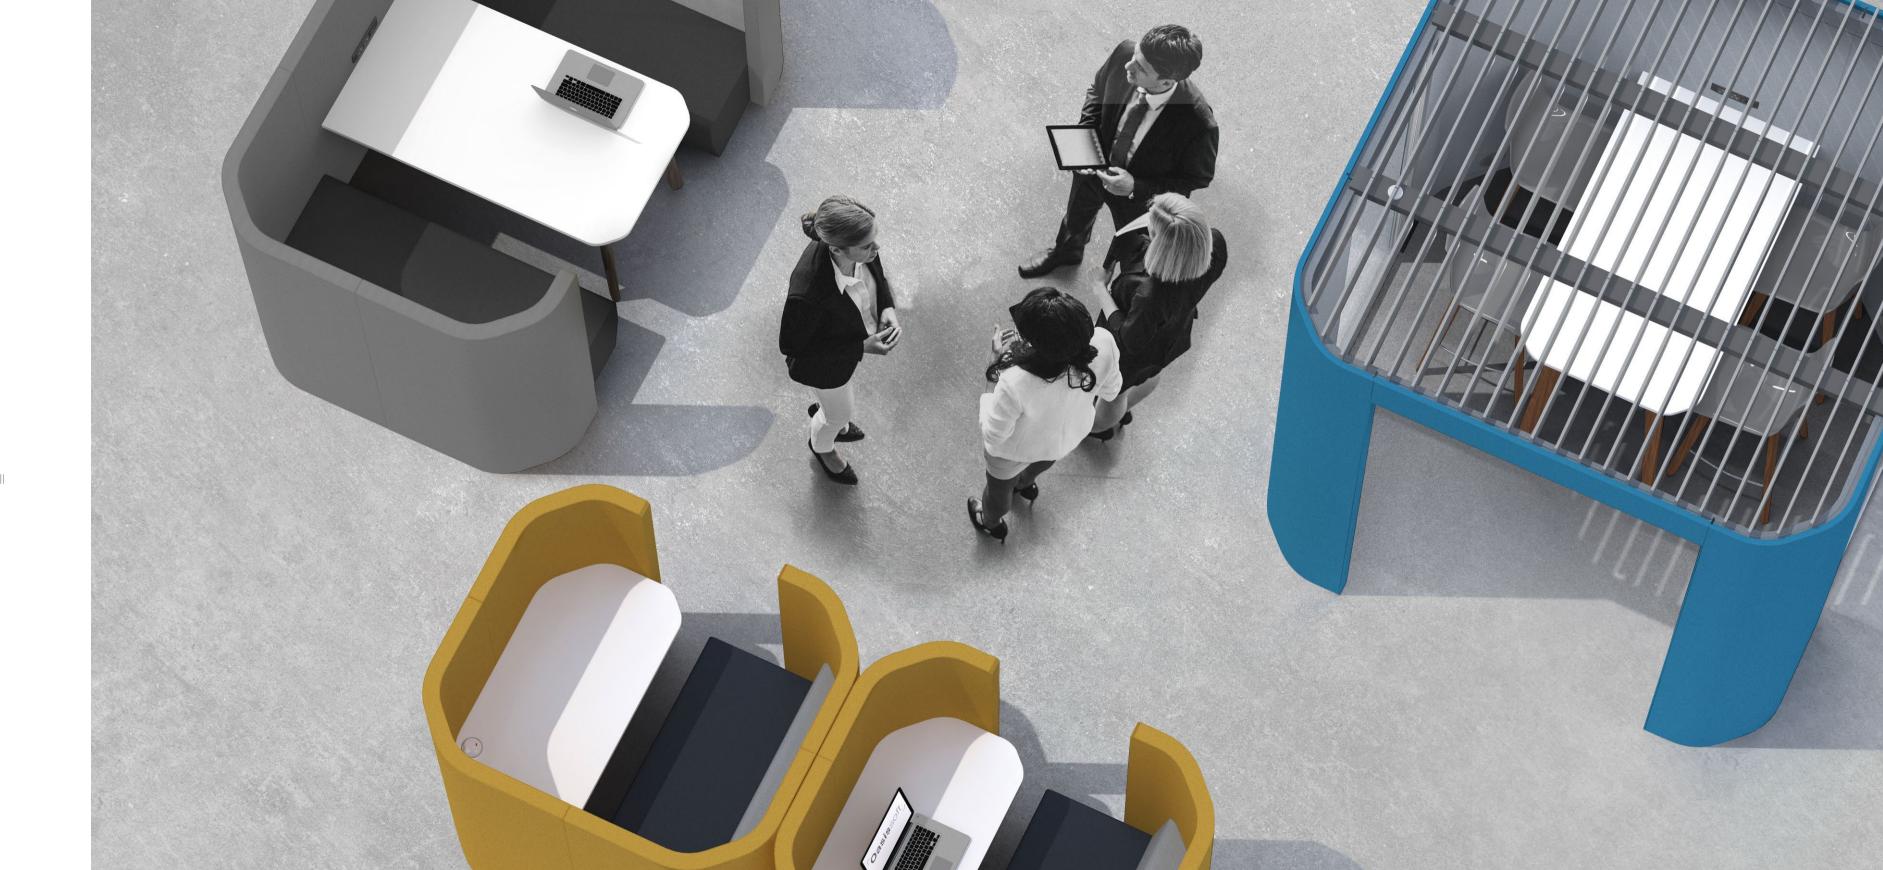

### Creating an environment designed to work for you.

The way we work has changed. Tranquility is hard to find in open plan offices but Oasis Soft offers a haven of calm, in a range of Hub, Booth and Pod designs.

Oasis Soft is an upholstered product range designed to give a softer, homely feel, which provides smart, flexible and adaptable spaces for your every need.

The range has been created with soft lines and curves and crafted with acoustically absorbent panels. It is an ideal environment, versatile for individual and collaborative work as well as informal or formal meetings.

From ambient lighting and soft ergonomic seating, to integrated technology features and a louver ceiling we can tailor a space that is unique to your exact requirements.

Flexibility is vital and each Oasis Soft product can be used to work within and around your existing office space.