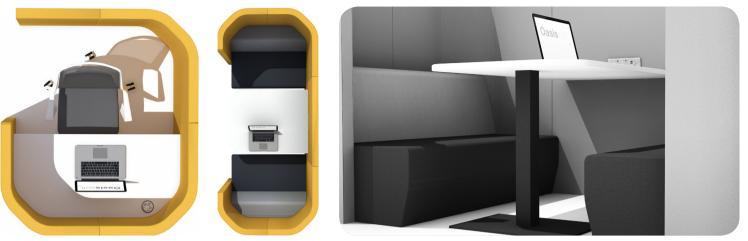

#### Booth

### Break away from the norm.

A room within a room, the open-fronted booth has no door allowing this semi-private space to be used for multiple purposes from impromptu meetings to informal breakout sessions.

With its distinctive and functional louver ceiling design, this unique Booth allows your fire sprinklers to filter through, meaning no additional test requirements are needed.

Booth comes in Duo and Team size variations. Integrated audio, video and multimedia options, along with LED ceiling lighting, allow you to create the optimum solution for your needs.