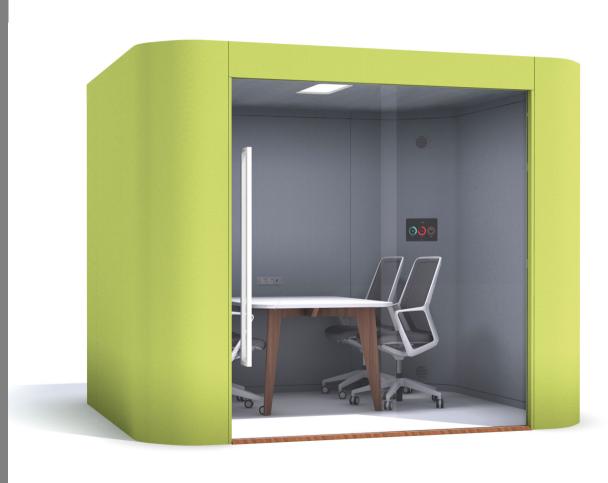

#### Pod

### Meeting your needs.

Formal meetings are essential, however at times difficult to bear.

The Pod has features that can create a more comfortable, private experience. From an air circulation fan to a sliding door and glazed panels the Pod stays light, airy and fresh.

The Oasis Soft Pod is a fully enclosed space for complete privacy and is available in both Duo and Team sizes.

Pod comes with an option to have a multi-touch surface table and a user interface which monitors lighting, air circulation and allocated time. With further integrated technology features available, the Pod works around you and your meeting.