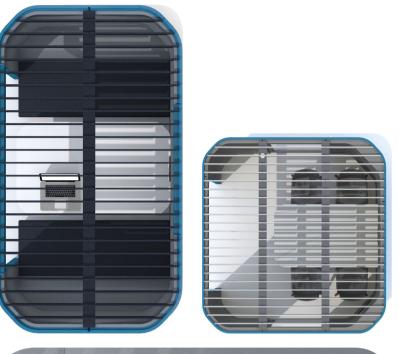

With its distinctive and functional louver ceiling design, this unique Booth allows your fire sprinklers to filter through, meaning no additional test requirements are needed.

Booth comes in Duo and Team size variations. Integrated audio, video and multimedia options, along with LED ceiling lighting, allow you to create the optimum solution for your needs.

### Meeting your needs.

Formal meetings are essential, however at times difficult to bear.

The Pod has features that can create a more comfortable, private experience. From an air circulation fan to a sliding door and glazed panels the Pod stays light, airy and fresh.