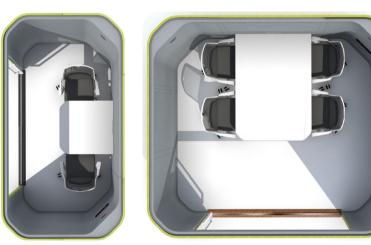

#### Pod

### Meeting your needs.

Formal meetings are essential, however at times difficult to bear.

The Pod has features that can create a more comfortable, private experience. From an air circulation fan to a sliding door and glazed panels the Pod stays light, airy and fresh.

The Oasis Soft Pod is a fully enclosed space for complete privacy and is available in both Duo and Team sizes.

Pod comes with an option to have a multi-touch surface table and a user interface which monitors lighting, air circulation and allocated time. With further integrated technology features available, the Pod works around you and your meeting.