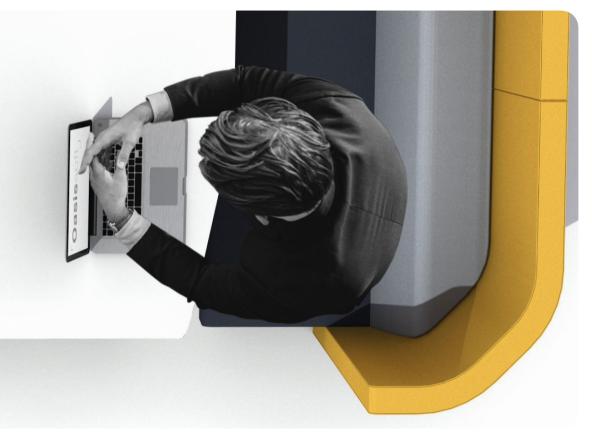

### Break away from the norm.

A room within a room, the open-fronted booth has no door allowing this semi-private space to be used for multiple purposes from impromptu meetings to informal breakout sessions.

With its distinctive and functional louver ceiling design, this unique Booth allows your fire sprinklers to filter through, meaning no additional test requirements are needed.

Booth comes in Duo and Team size variations. Integrated audio, video and multimedia options, along with LED ceiling lighting, allow you to create the optimum solution for your needs.