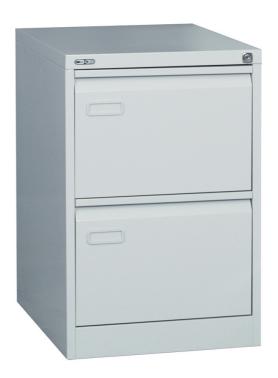

# Mainline Steel 2 Drawer Filing Cabinet

Product code: AM2

## Description

Mainline 2 drawer steel filing cabinet with a swan neck grip handle and label holder, locking with 2 keys (master series). Each cabinet is fitted with smooth action suspension slides with 100% extension opening.

#### **Features**

- Anti-tilt locking device fitted to prevent a second drawer being opened.
- Each drawer has high sides to provide additional strength, allowing up to 45Kilo capacity support for foolscap suspended filing.
- A4 filing can be accommodated by using AMR4A conversion rails.
- Individual compressor plates AMCP can be used to divide drawers vertically.