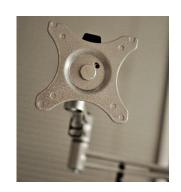

## Features:

Supports up to 10kg in weight each arm Cable Management Clips Available in Silver or White

Also available for 2 screens.

All monitor arms are ergonomically designed to easily adjust screen to correct position. For further information please contact us on the number below.