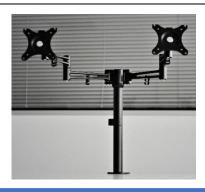

## **Product description**

Strela is an 'entry-level' flat screen monitor arm providing an ergonomic solution which is affordable for any budget with no compromise on important features. Available in White or Silver, Single or Double, Strela is easily adjustable to ensure monitors are at the optimal height for the end-user ensuring comfort when using the screen

## Features:

Supports up to 10kg in weight each arm Cable Management Clips Available in Silver or White

Also available for 2 screens.

All monitor arms are ergonomically designed to easily adjust screen to correct position. For further information please contact us on the number below.