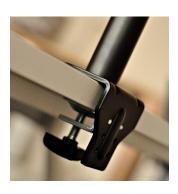

## Features:

Supports up to 10kg in weight each arm Cable Management Clips Available in Silver or White

Also available for 2 screens.

All monitor arms are ergonomically designed to easily adjust screen to correct position. For further information please contact us on the number below.