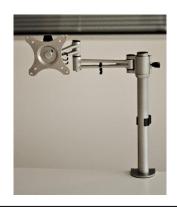

## **Product description**

Strela is an 'entry-level' flat screen monitor arm providing an ergonomic solution which is affordable for any budget with no compromise on important features. Available in White or Silver, Single or Double, Strela is easily adjustable to ensure monitors are at the optimal height for the end-user ensuring comfort when using the screen

## Features:

Supports up to 10kg in weight each arm Cable Management Clips Available in Silver or White

Also available for 2 screens.

All monitor arms are ergonomically designed to easily adjust screen to correct position. For further information please contact us on the number below.