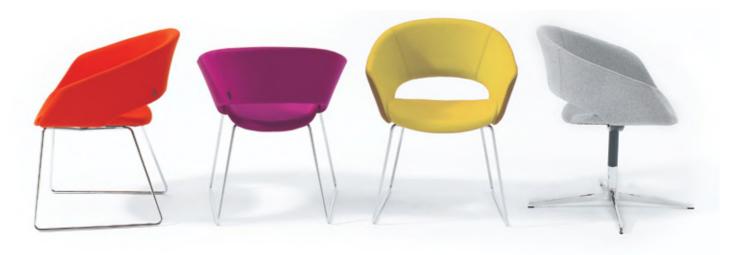

Song was inspired by a moment of pure creativity, capturing the simplicity and beauty of good seating. The Song tub chair provides a compact but supremely comfortable solution for breakout and informal meeting areas. Used alone, or in combinations to provide a feature in foyers or a contemporary focused feel to personal seating areas.

Simple, quiet and psychologically supportive, Song can provide a touch of luxury and effortless beauty in the office environment. SNG 2\_ Medium back swivel tub chair with polished metal four star base, upholstered in Blazer Aston and Knightsbridge.