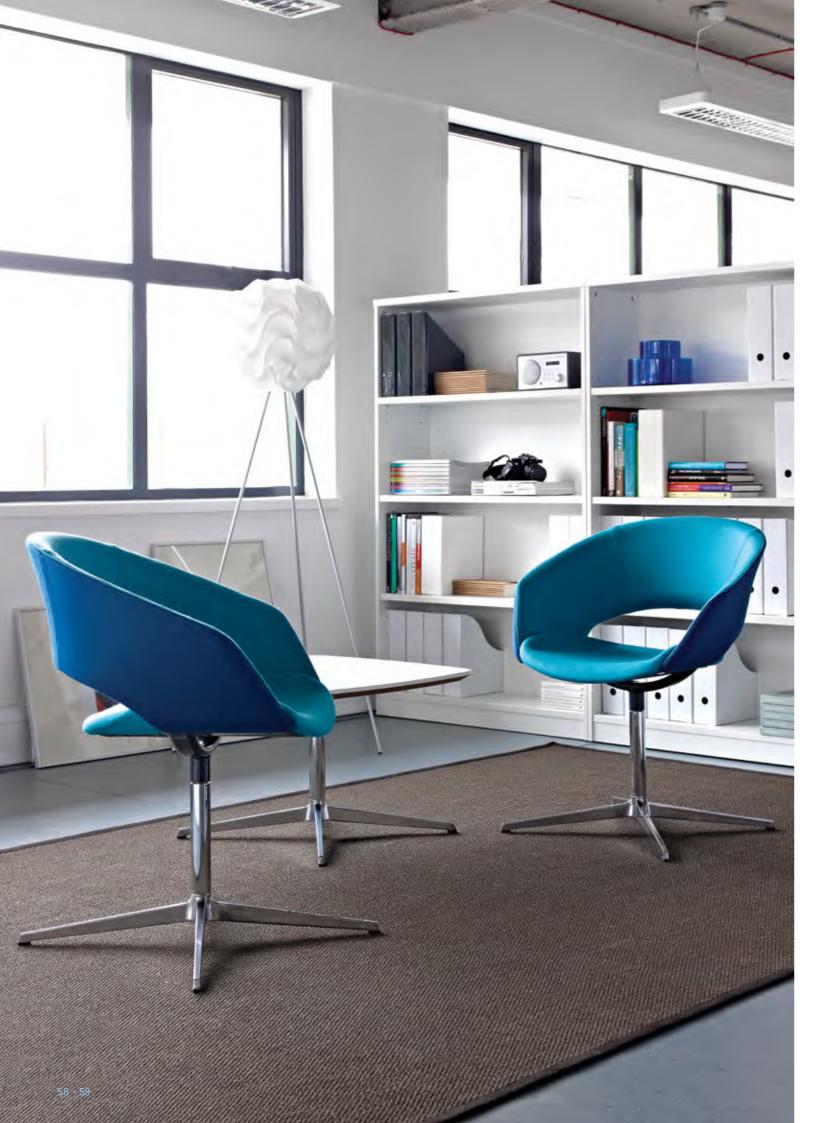

Song was inspired by a moment of pure creativity, capturing the simplicity and beauty of good seating. The Song tub chair provides a compact but supremely comfortable solution for breakout and informal meeting areas. Used alone, or in combinations to provide a feature in foyers or a contemporary focused feel to personal seating areas.

Simple, quiet and psychologically supportive, Song can provide a touch of luxury and effortless beauty in the office environment. SNG 2\_ Medium back swivel tub chair with polished metal four star base, upholstered in Blazer Aston and Knightsbridge.

SNG 4\_ Low level double barrelled ice white laminate coffee table.