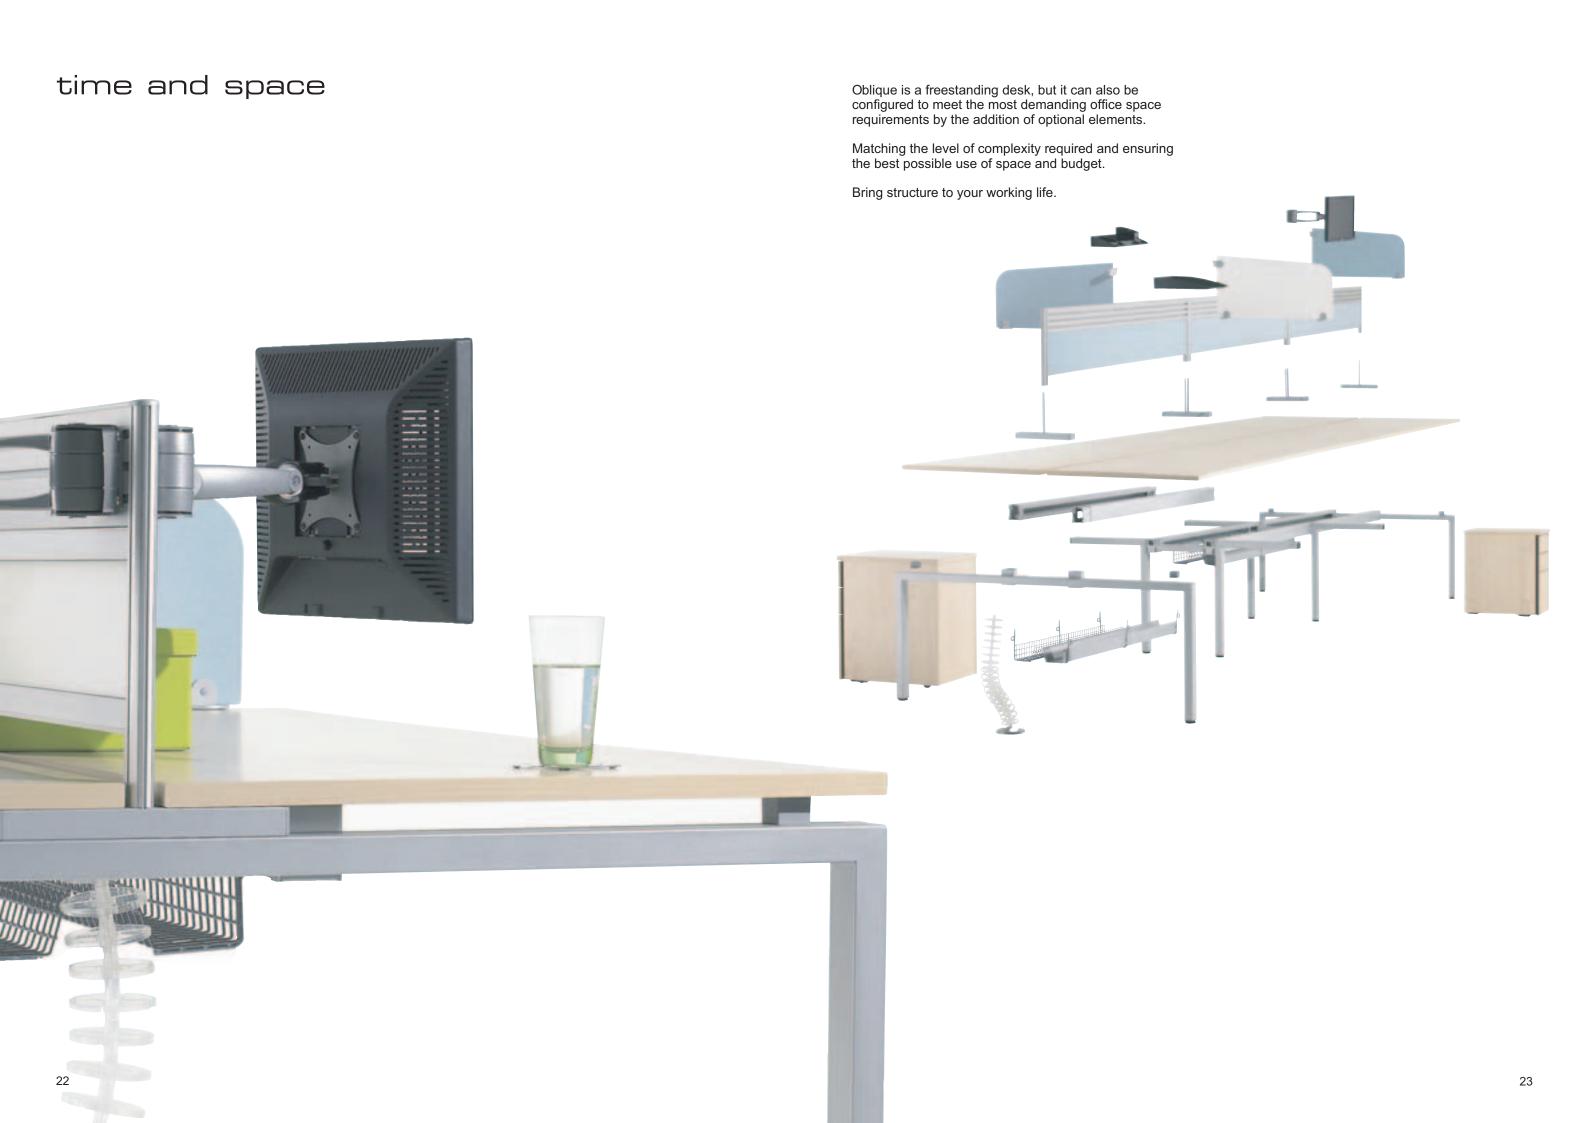

## out of sight

A basic platform with the potential to develop into a highly sophisticated workstation, and providing storage capacity close at hand, but without detracting from your desk space.

Simple to specify, sophisticated in style and effortless to use.