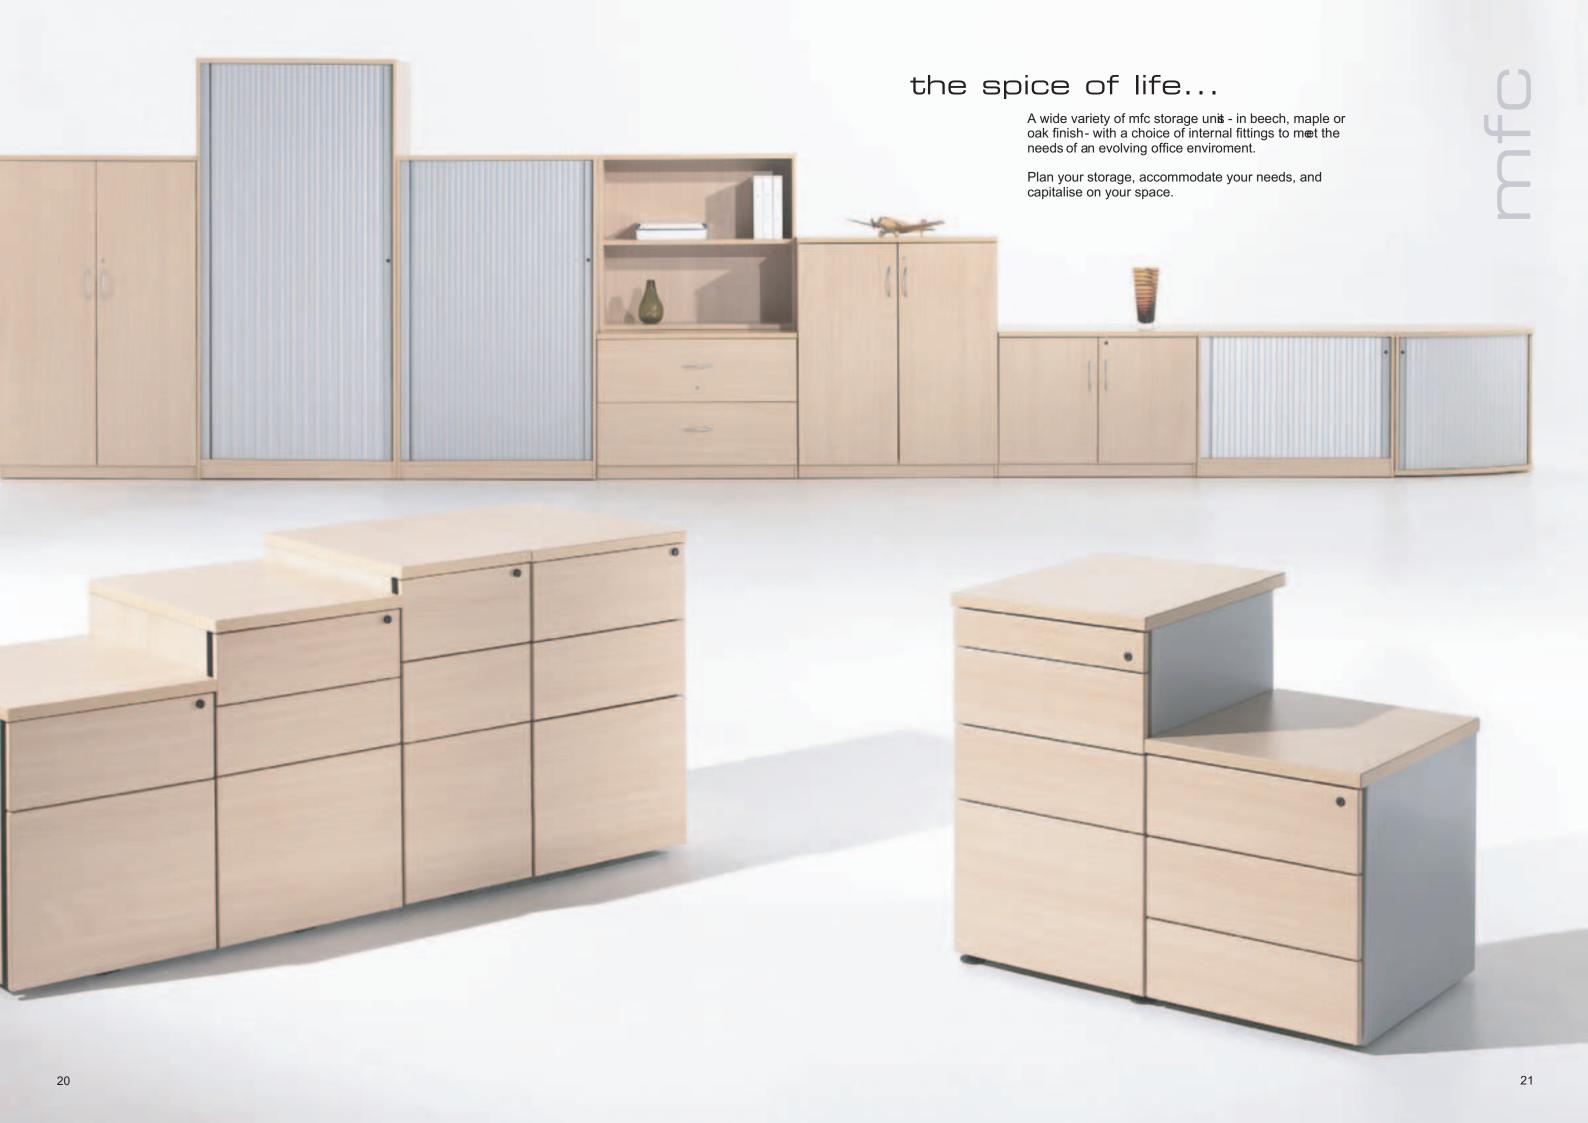

## out of sight

A basic platform with the potential to develop into a highly sophisticated workstation, and providing storage capacity close at hand, but without detracting from your desk space.

Simple to specify, sophisticated in style and effortless to use.