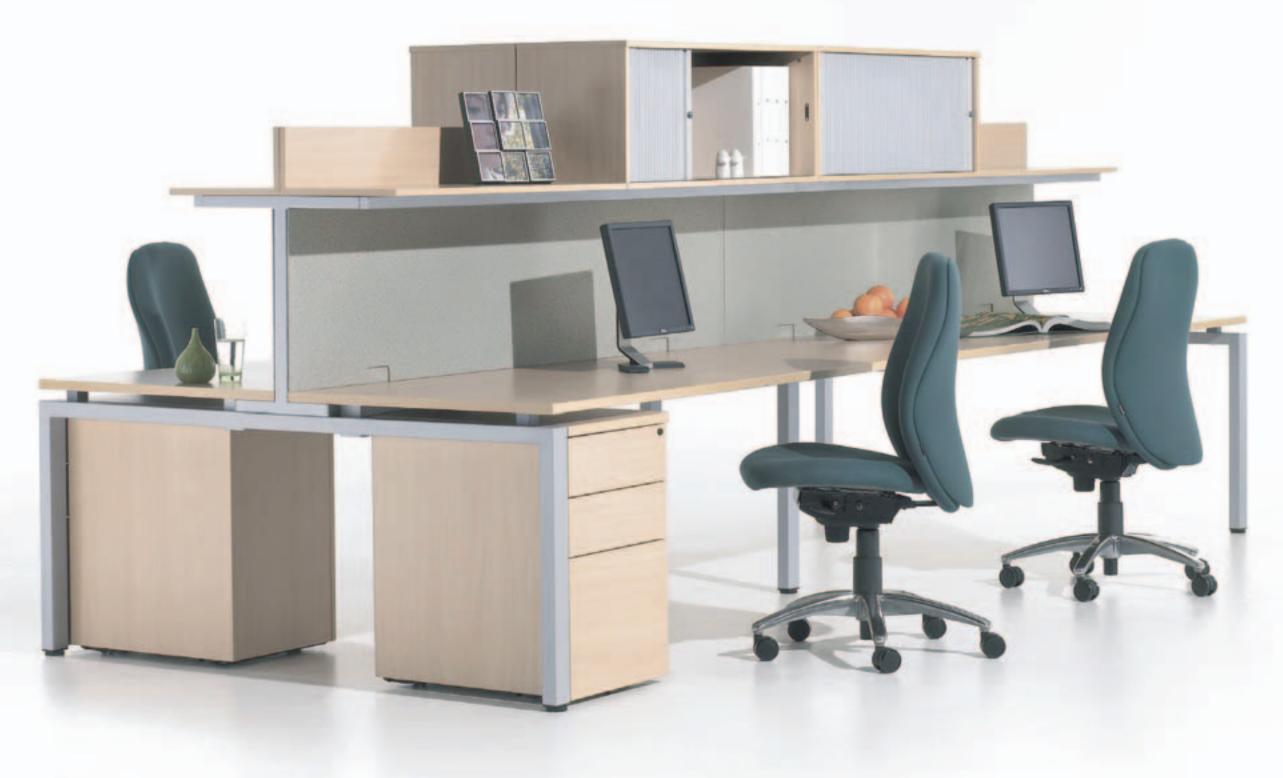

#### a change for the better

Minimalist framework and clean lines encourage teamwork and accessibility. Change, but without the need to reconfigure entire furniture arrangements.

Simply transforming your working life.

## out of sight

A basic platform with the potential to develop into a highly sophisticated workstation, and providing storage capacity close at hand, but without detracting from your desk space.

Simple to specify, sophisticated in style and effortless to use.