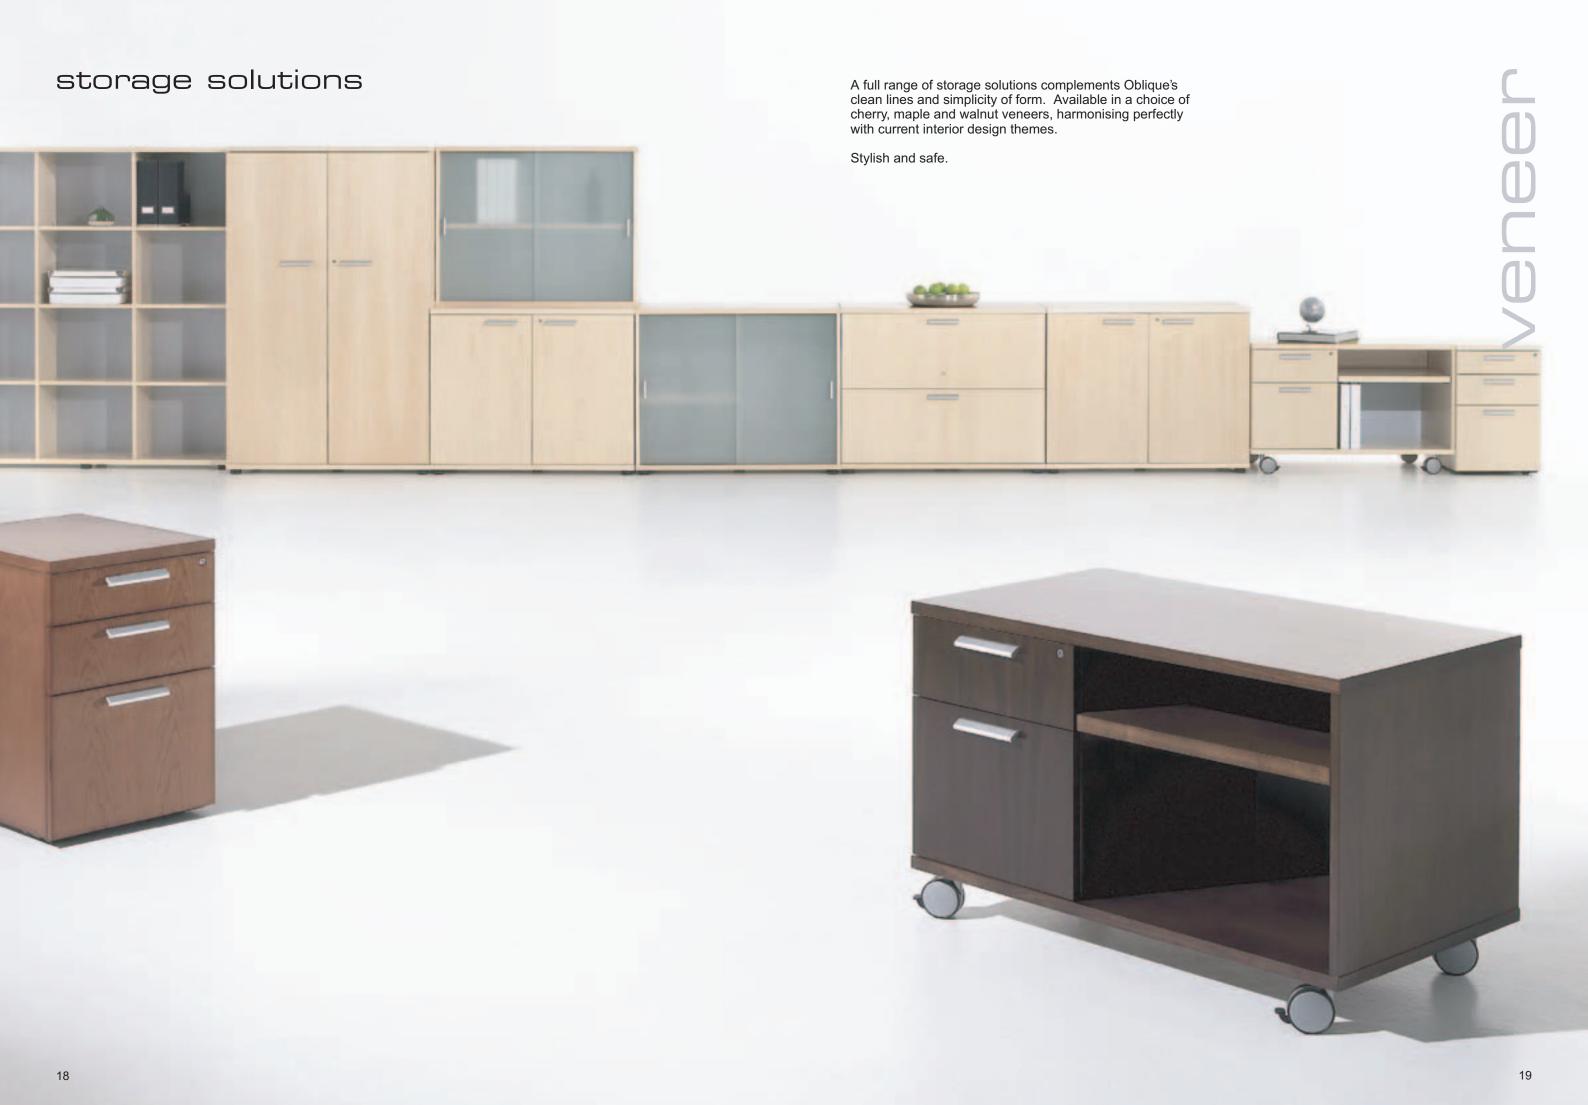

## out of sight

A basic platform with the potential to develop into a highly sophisticated workstation, and providing storage capacity close at hand, but without detracting from your desk space.

Simple to specify, sophisticated in style and effortless to use.