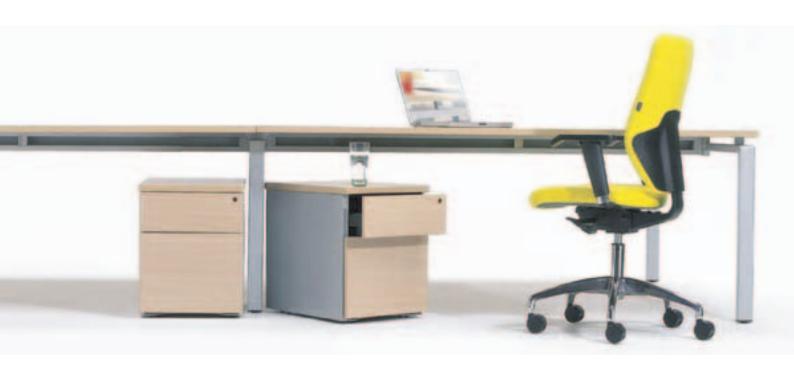

## out of sight

A basic platform with the potential to develop into a highly sophisticated workstation, and providing storage capacity close at hand, but without detracting from your desk space.

Simple to specify, sophisticated in style and effortless to use.