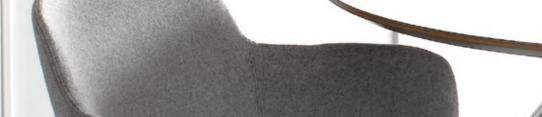

## Danny\_

from Studio Verco

Danny is a new addition to our portfolio of upholstered lounge chairs and is beautifully articulated revision of the classic tub. With its simple curved back and bucket seat, Danny is naturally organic in shape, but demonstrates a light aesthetic. Danny is ideal for waiting, meeting or working areas and is available with a chrome four legged frame or with a swivel four legged chrome frame.