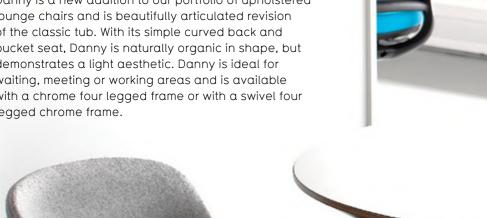

## Danny\_

from Studio Verco

Danny is a new addition to our portfolio of upholstered lounge chairs and is beautifully articulated revision of the classic tub. With its simple curved back and bucket seat, Danny is naturally organic in shape, but demonstrates a light aesthetic. Danny is ideal for waiting, meeting or working areas and is available with a chrome four legged frame or with a swivel four legged chrome frame.