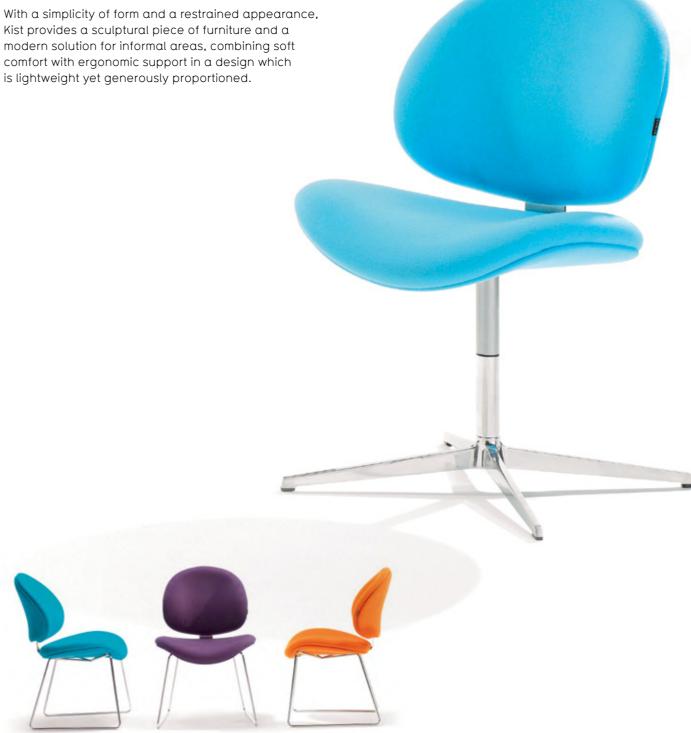

DNY 1\_ Medium back tub chair with four legged chrome frame, upholstered in Blazer Aston and Silverdale.

With a simplicity of form and a restrained appearance, Kist provides a sculptural piece of furniture and  $\boldsymbol{\alpha}$ modern solution for informal areas, combining soft comfort with ergonomic support in a design which

KST 2\_ Medium back swivel visitors chair, upholstered in Blazer Aston. KST 1\_ Medium back sled base chair with chrome frame.