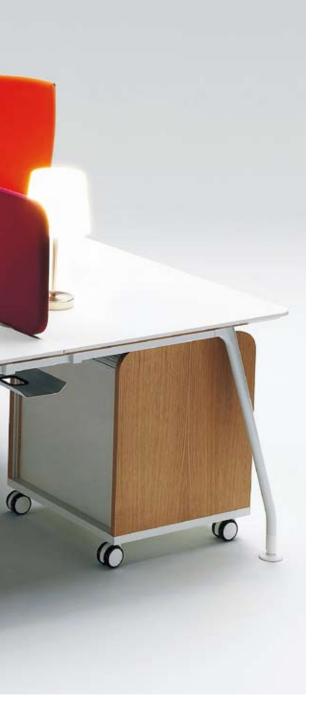

## VERCO

DNA furniture is a new and visually exciting furniture concept, combining simple, clean and elegant design with the energy and flair required in modern office environments.

The open plan visual of the bench system is maintained through storage 'spines' which create a strong visual statement with good individual workstation definition, by means of integrated, 'frequent-use', low level storage facilities and screening.

Work surfaces feature radiussed corners to soften the office environment and are available in veneer, laminate, MFC or glass.

The understated design is continued in the first and second level storage options which integrate with worktops and are used to define work territory, providing easy desk level storage and a privacy barrier.