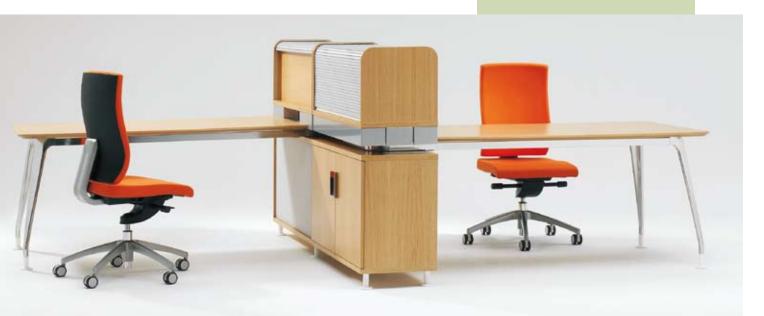

## VERCO

DNA furniture is a new and visually exciting furniture concept, combining simple, clean and elegant design with the energy and flair required in modern office environments.

The open plan visual of the bench system is maintained through storage 'spines' which create a strong visual statement with good individual workstation definition, by means of integrated, 'frequent-use', low level storage facilities and screening.

Work surfaces feature radiussed corners to soften the office environment and are available in veneer, laminate, MFC or glass.

The understated design is continued in the first and second level storage options which integrate with worktops and are used to define work territory, providing easy desk level storage and a privacy barrier.