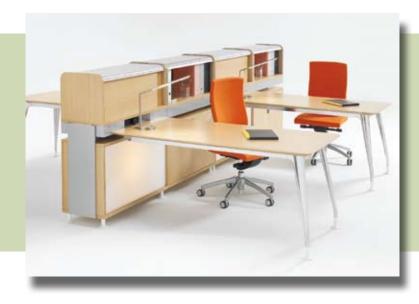

## VERCO

DNA furniture is a new and visually exciting furniture concept, combining simple, clean and elegant design with the energy and flair required in modern office environments.

The open plan visual of the bench system is maintained through storage 'spines' which create a strong visual statement with good individual workstation definition, by means of integrated, 'frequent-use', low level storage facilities and screening.

Work surfaces feature radiussed corners to soften the office environment and are available in veneer, laminate, MFC or glass.

The understated design is continued in the first and second level storage options which integrate with worktops and are used to define work territory, providing easy desk level storage and a privacy barrier.