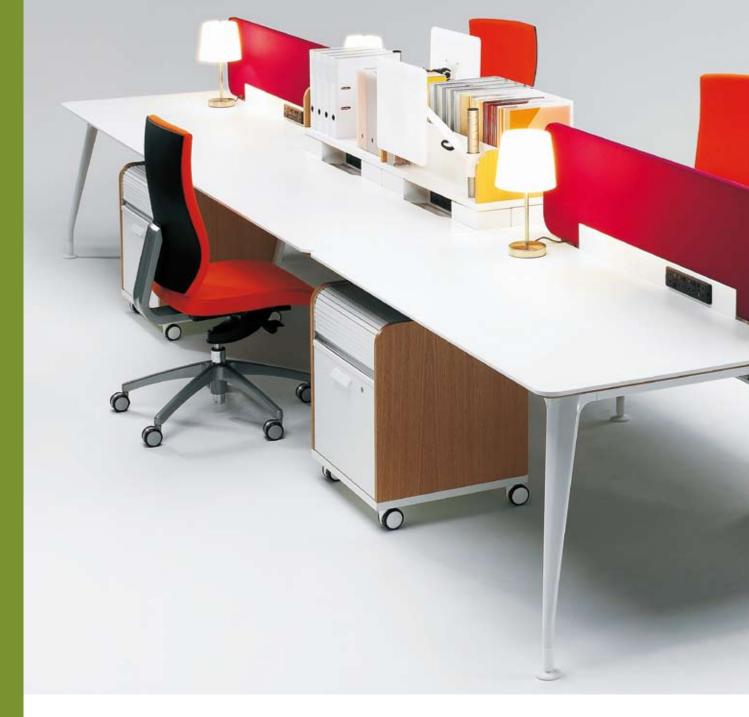

## VERCO

DNA furniture is a new and visually exciting furniture concept, combining simple, clean and elegant design with the energy and flair required in modern office environments.

The open plan visual of the bench system is maintained through storage 'spines' which create a strong visual statement with good individual workstation definition, by means of integrated, 'frequent-use', low level storage facilities and screening.

Work surfaces feature radiussed corners to soften the office environment and are available in veneer, laminate, MFC or glass.

The understated design is continued in the first and second level storage options which integrate with worktops and are used to define work territory, providing easy desk level storage and a privacy barrier.