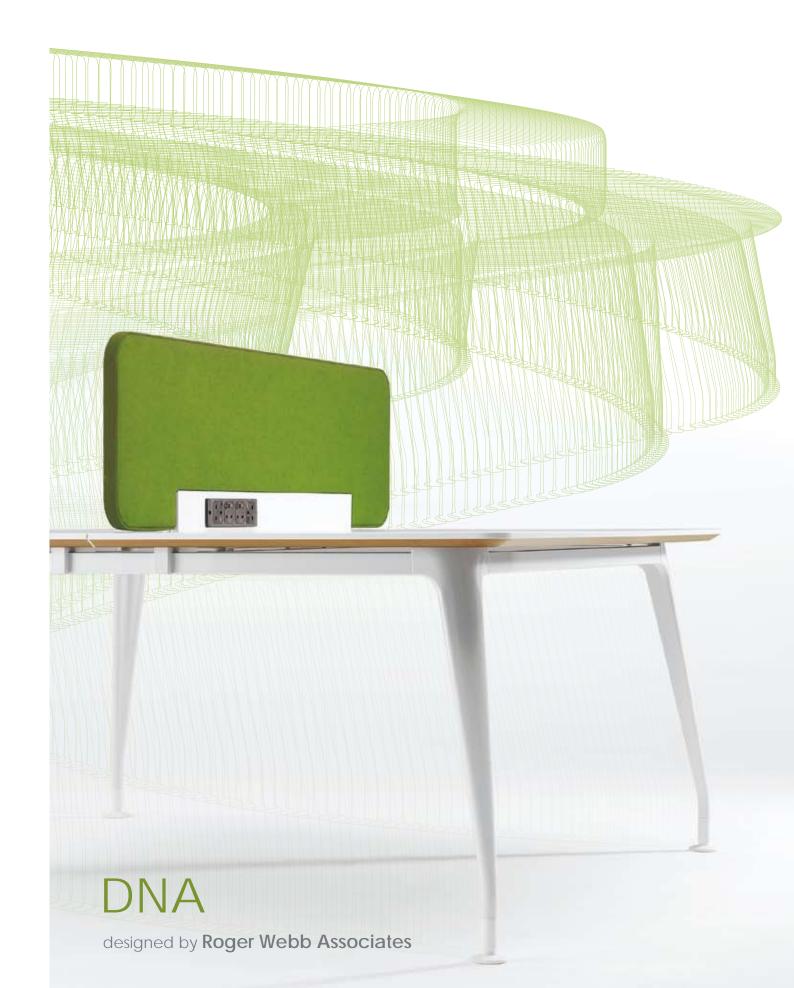

## VERCO

DNA furniture is a new and visually exciting furniture concept, combining simple, clean and elegant design with the energy and flair required in modern office environments.

The open plan visual of the bench system is maintained through storage 'spines' which create a strong visual statement with good individual workstation definition, by means of integrated, 'frequent-use', low level storage facilities and screening.

Work surfaces feature radiussed corners to soften the office environment and are available in veneer, laminate, MFC or glass.

The understated design is continued in the first and second level storage options which integrate with worktops and are used to define work territory, providing easy desk level storage and a privacy barrier.