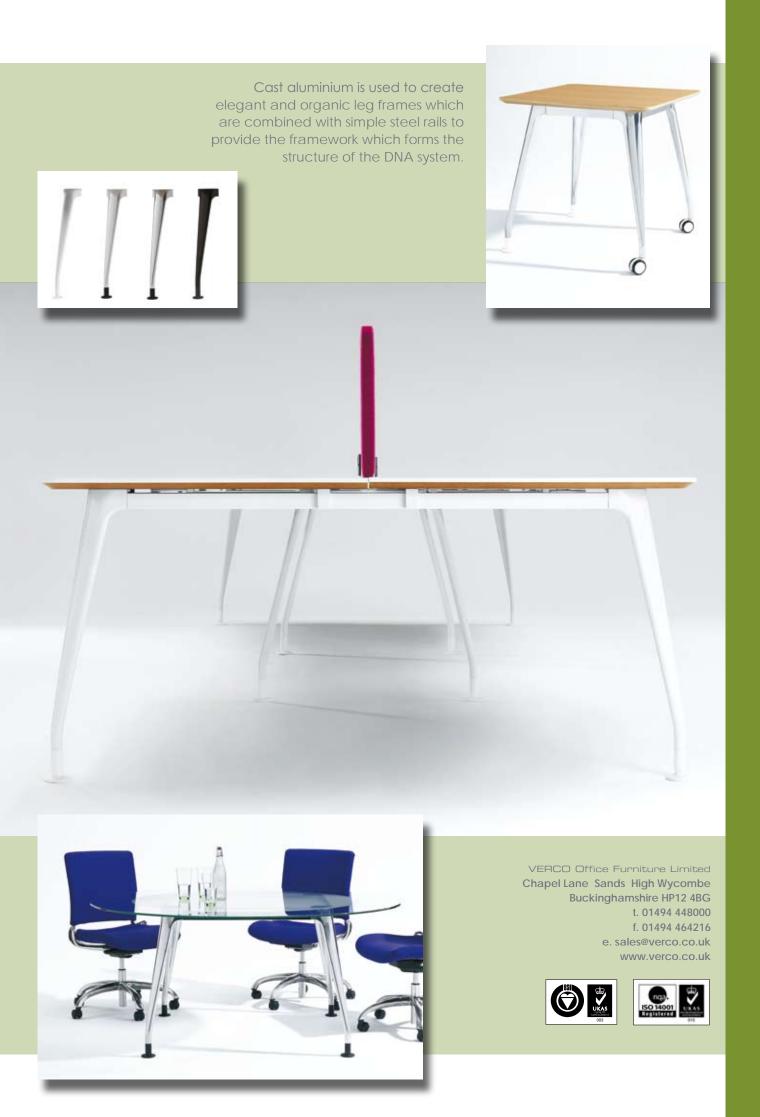

## VERCO

DNA furniture is a new and visually exciting furniture concept, combining simple, clean and elegant design with the energy and flair required in modern office environments.

The open plan visual of the bench system is maintained through storage 'spines' which create a strong visual statement with good individual workstation definition, by means of integrated, 'frequent-use', low level storage facilities and screening.

Work surfaces feature radiussed corners to soften the office environment and are available in veneer, laminate, MFC or glass.

The understated design is continued in the first and second level storage options which integrate with worktops and are used to define work territory, providing easy desk level storage and a privacy barrier.