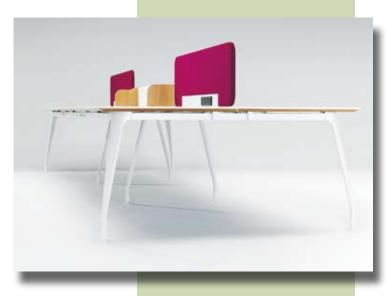

## VERCO

DNA furniture is a new and visually exciting furniture concept, combining simple, clean and elegant design with the energy and flair required in modern office environments.

The open plan visual of the bench system is maintained through storage 'spines' which create a strong visual statement with good individual workstation definition, by means of integrated, 'frequent-use', low level storage facilities and screening.

Work surfaces feature radiussed corners to soften the office environment and are available in veneer, laminate, MFC or glass.

The understated design is continued in the first and second level storage options which integrate with worktops and are used to define work territory, providing easy desk level storage and a privacy barrier.