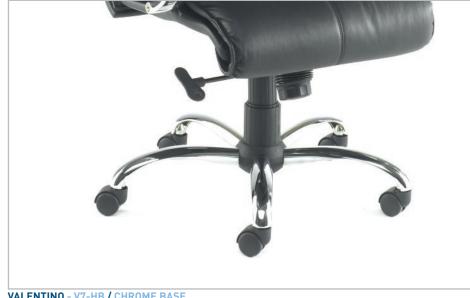

## **Standard Features**

- Knee tilt mechanism with multi-position lock and anti-shock brake
- Tension control
- Chrome base
- Chrome armrests with PU pads

VALENTINO - V7-HB / CHROME BASE