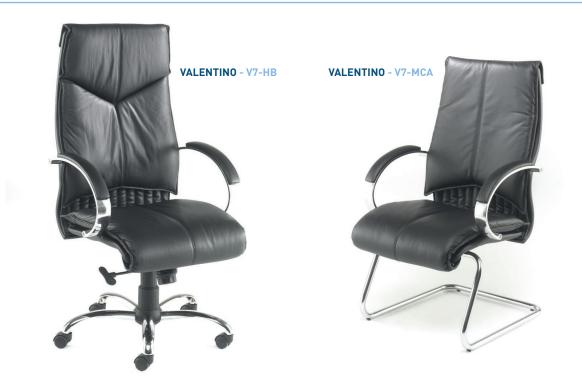

## VALENTINO

## **VALENTINO**

The V7 is an elegant executive Eco leather armchair symbolising prestige and status. It is the perfect complement to any contemporary boardroom, conference or office environment. A distinctive fully padded Eco leather facing, with stitch detail,, ensures increased support and comfort.

The cantilever option boasts a chrome frame that is both aesthetically pleasing and suitable for heavy duty use with immense durability.