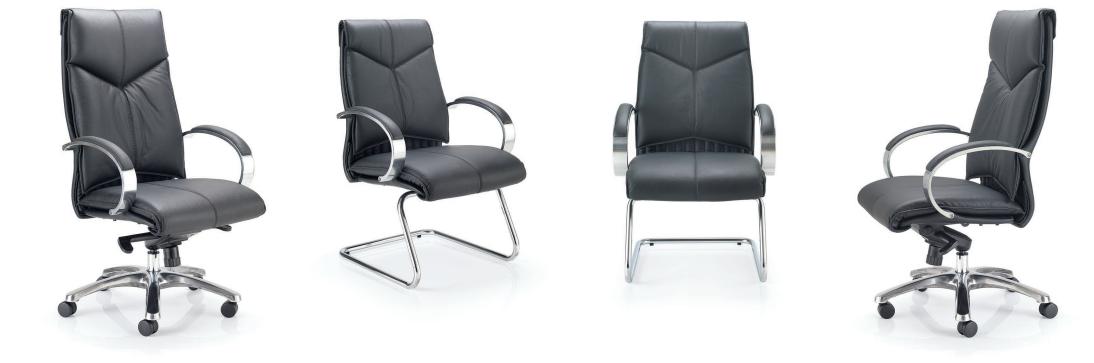

## **VALENTINO**

The V7 is an elegant executive Eco leather armchair symbolising prestige and status. It is the perfect complement to any contemporary boardroom, conference or office environment. A distinctive fully padded Eco leather facing, with stitch detail,, ensures increased support and comfort.

The cantilever option boasts a chrome frame that is both aesthetically pleasing and suitable for heavy duty use with immense durability.

## **Standard Features**

- Knee tilt mechanism with multi-position lock and anti-shock brake
- Tension control
- Chrome base
- Chrome armrests with PU pads

VALENTINO - V7-HB / CHROME BASE