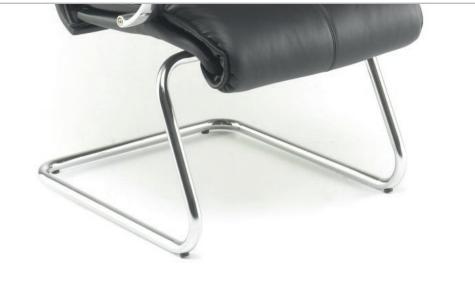

The cantilever option boasts a chrome frame that is both aesthetically pleasing and suitable for heavy duty use with immense durability.