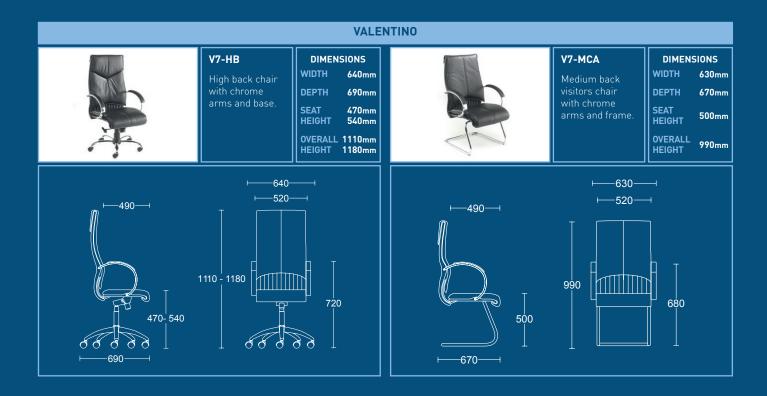

## **VALENTINO**

The V7 is an elegant executive Eco leather armchair symbolising prestige and status. It is the perfect complement to any contemporary boardroom, conference or office environment. A distinctive fully padded Eco leather facing, with stitch detail,, ensures increased support and comfort.