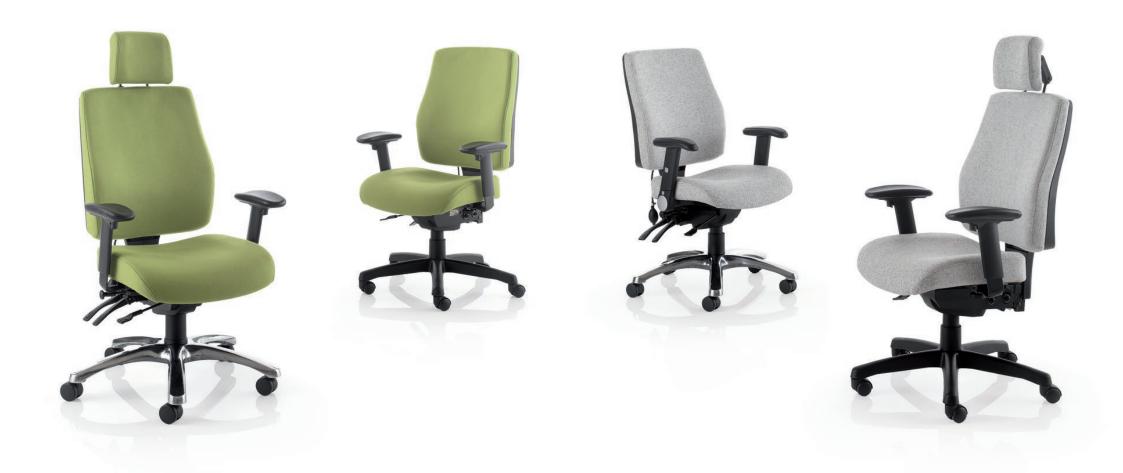

## **PERFORMANCE POSTURE**

Performance Posture features a multi-function heavy duty mechanism, where each movement can be adjusted easily with the ergonomically designed controls for maximum comfort and optimal posture. The contoured seat and back cushions support the body, keep the pelvis straight and encourage the spine to assume its natural 'S' Shape.

### **Standard Features**

- Optional Features
- Multi-function mechanism with seat tilt, independent back angle adjustment and multi-position lock
- Seat slide
- Inflatable lumbar support
- Height adjustable ratchet back
- Black nylon base
- Height and width adjustable armrests

- Coccyx relief cut-out (CXC)
- Pressure relief memory foam (MF)
- 190KG conversion (190C)

PP - PH2 AAG / ADJUSTABLE ARMREST

**PP** - PH1A / HEADREST DETAIL