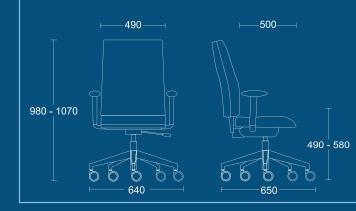

#### **PERFORMANCE POSTURE**

|          | PM2 AAG                                                                     | DIMENSIONS     |                |   |
|----------|-----------------------------------------------------------------------------|----------------|----------------|---|
| <b>F</b> | High back<br>armchair with<br>inflatable lumbar<br>support and AAG<br>arms. | WIDTH          | 640mm          |   |
|          |                                                                             | DEPTH          | 650mm          |   |
|          |                                                                             | SEAT<br>HEIGHT | 490mm<br>580mm |   |
|          |                                                                             | OVERALL        | 980mm          |   |
|          |                                                                             | HEIGHT 1070mm  |                | F |