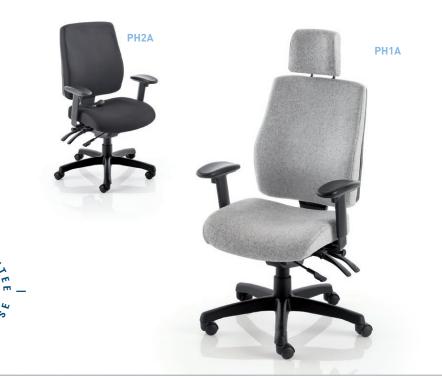

- Coccyx relief cut-out (CXC)
- Pressure relief memory foam (MF)
- 190KG conversion (190C)

PP - PH2 AAG / ADJUSTABLE ARMREST

**PP** - PH1A / HEADREST DETAIL