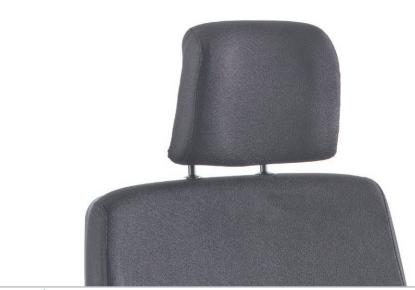

- Coccyx relief cut-out (CXC)
- Pressure relief memory foam (MF)
- 190KG conversion (190C)

PP - PH2 AAG / ADJUSTABLE ARMREST

**PP** - PH1A / HEADREST DETAIL