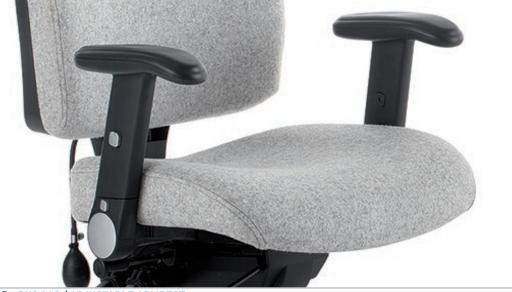

- Coccyx relief cut-out (CXC)
- Pressure relief memory foam (MF)
- 190KG conversion (190C)

PP - PH2 AAG / ADJUSTABLE ARMREST

**PP** - PH1A / HEADREST DETAIL