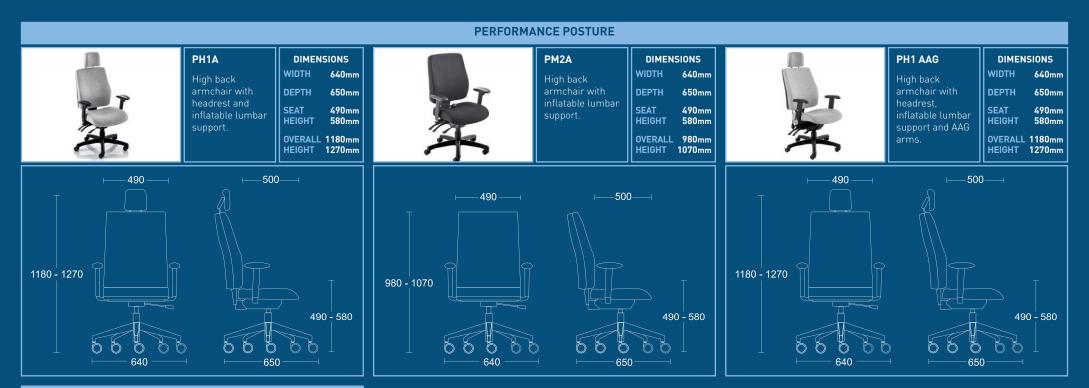

# **PERFORMANCE POSTURE**

## **PERFORMANCE POSTURE**

Performance Posture features a multi-function heavy duty mechanism, where each movement can be adjusted easily with the ergonomically designed controls for maximum comfort and optimal posture. The contoured seat and back cushions support the body, keep the pelvis straight and encourage the spine to assume its natural 'S' Shape.

### **Standard Features**

- Optional Features
- Multi-function mechanism with seat tilt, independent back angle adjustment and multi-position lock
- Seat slide
- Inflatable lumbar support
- Height adjustable ratchet back
- Black nylon base
- Height and width adjustable armrests

- Coccyx relief cut-out (CXC)
- Pressure relief memory foam (MF)
- 190KG conversion (190C)

PP - PH2 AAG / ADJUSTABLE ARMREST

**PP** - PH1A / HEADREST DETAIL