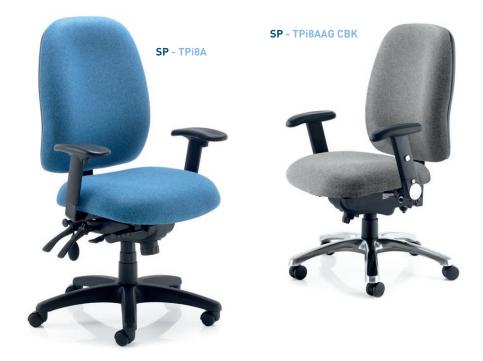

# **Optional Features**

- Chrome base (CBK)
- Coccyx relief cut-out (CXC)
- Folding adjustable armrests (AAG)
- 190KG conversion (190C)

SP - TPi8AAG / BLACK NYLON BASE

SP - TPi8AAG / CHROME BASE