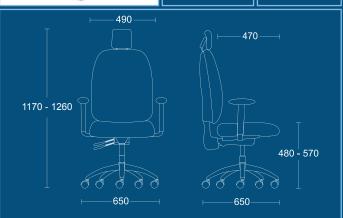

# DIMENSIONS WIDTH 650mm DEPTH 650mm SEAT 480mm HEIGHT 570mm OVERALL 1010mm HEIGHT 1100mm

TPi8A

High back posture chair with height adjustable armrests.

TPi9
High back
posture chair
with headrest

DIMENSIONS
WIDTH 650mm
DEPTH 650mm
SEAT 480mm
HEIGHT 570mm
OVERALL 1170mm
HEIGHT 1260mm

### **STELLAR POSTURE**

| ΓΡi9A                                     | DIMENSIO          |            |
|-------------------------------------------|-------------------|------------|
| High back                                 | WIDTH             | 65         |
| posture chair                             | DEPTH             | 65         |
| with headrest<br>and height<br>adjustable | SEAT<br>HEIGHT    | 48<br>57   |
| armrests.                                 | OVERALL<br>HEIGHT | 117<br>128 |