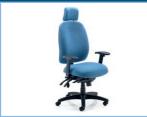

# **STELLAR POSTURE**

A heavy duty posture chair with a large memory foam seat. Memory foam is heat sensitive and moulds to the contours of the body alleviating pressure on the lower back and ensuring correct spine alignment. Additional inflatable lumbar support within the anatomically contoured back provides extra support and the multi-function mechanism ensures each user is able to optimise their seating position individually.

## **Standard Features**

- Large, pressure relief memory foam seat
- Multi-function mechanism with seat tilt, independent back angle adjustment and multi-position lock
- Tension control
- Seat slide
- Inflatable lumbar support
- Height adjustable ratchet back
- Black nylon base