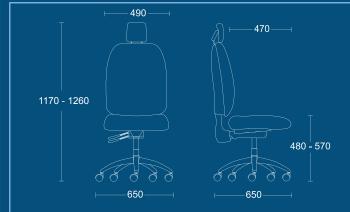

# DIMENSIONS WIDTH 650mm DEPTH 650mm SEAT 480mm HEIGHT 570mm OVERALL 1010mm HEIGHT 1100mm

TPi8A

High back posture chair with height adjustable armrests.

TPi9
High back
posture chair
with headrest

DIMENSIONS
WIDTH 650mm
DEPTH 650mm
SEAT 480mm
HEIGHT 570mm
OVERALL 1170mm
HEIGHT 1260mm

### **STELLAR POSTURE**

| ΓΡi9A                                     | DIMENSIO          |            |
|-------------------------------------------|-------------------|------------|
| High back                                 | WIDTH             | 65         |
| posture chair                             | DEPTH             | 65         |
| with headrest<br>and height<br>adjustable | SEAT<br>HEIGHT    | 48<br>57   |
| armrests.                                 | OVERALL<br>HEIGHT | 117<br>128 |