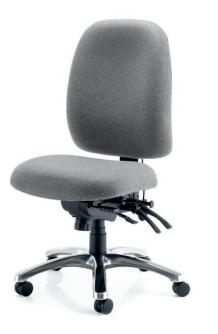

**STELLAR POSTURE** 

# **STELLAR POSTURE**

A heavy duty posture chair with a large memory foam seat. Memory foam is heat sensitive and moulds to the contours of the body alleviating pressure on the lower back and ensuring correct spine alignment. Additional inflatable lumbar support within the anatomically contoured back provides extra support and the multi-function mechanism ensures each user is able to optimise their seating position individually.

## **Standard Features**

- Large, pressure relief memory foam seat
- Multi-function mechanism with seat tilt, independent back angle adjustment and multi-position lock
- Tension control
- Seat slide
- Inflatable lumbar support
- Height adjustable ratchet back
- Black nylon base

# **Optional Features**

- Chrome base (CBK)
- Coccyx relief