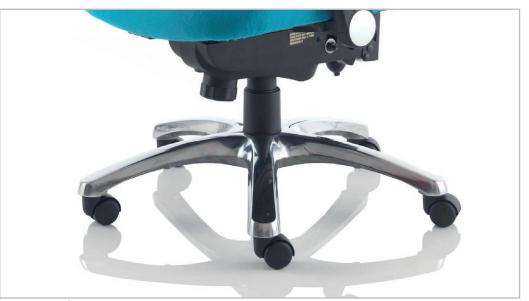

# **Optional Features**

- Chrome base (CBK)
- Coccyx relief cut-out (CXC)
- Folding adjustable armrests (AAG)
- 190KG conversion (190C)

SP - TPi8AAG / BLACK NYLON BASE

SP - TPi8AAG / CHROME BASE