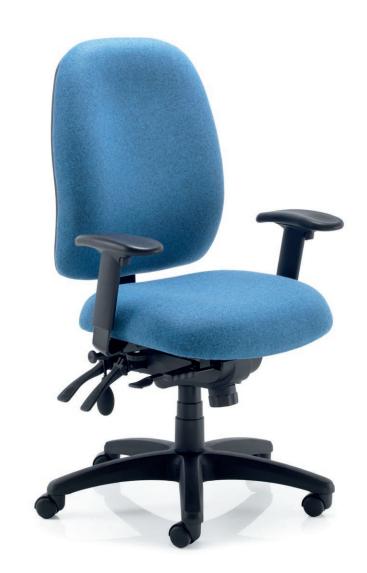

# DIMENSIONS WIDTH 650mm DEPTH 650mm SEAT 480mm HEIGHT 570mm OVERALL 1010mm HEIGHT 1100mm

TPi8A

High back posture chair with height adjustable armrests.

TPi9
High back
posture chair
with headrest

DIMENSIONS
WIDTH 650mm
DEPTH 650mm
SEAT 480mm
HEIGHT 570mm
OVERALL 1170mm
HEIGHT 1260mm