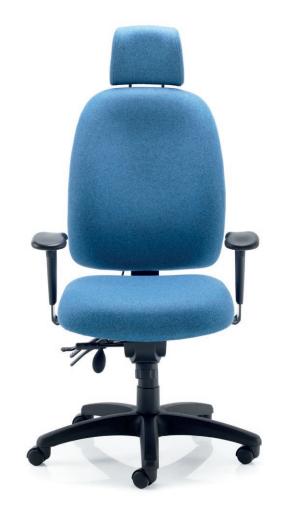

### **STELLAR POSTURE**

| ΓΡi9A                                     | DIMENSIO          |            |
|-------------------------------------------|-------------------|------------|
| High back                                 | WIDTH             | 65         |
| posture chair                             | DEPTH             | 65         |
| with headrest<br>and height<br>adjustable | SEAT<br>HEIGHT    | 48<br>57   |
| armrests.                                 | OVERALL<br>HEIGHT | 117<br>128 |