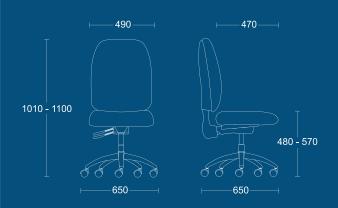

# DIMENSIONS WIDTH 650mm DEPTH 650mm SEAT 480mm HEIGHT 570mm OVERALL 1010mm HEIGHT 1100mm

TPi8A

High back posture chair with height adjustable armrests.

TPi9
High back
posture chair
with headrest

DIMENSIONS
WIDTH 650mm
DEPTH 650mm
SEAT 480mm
HEIGHT 570mm
OVERALL 1170mm
HEIGHT 1260mm