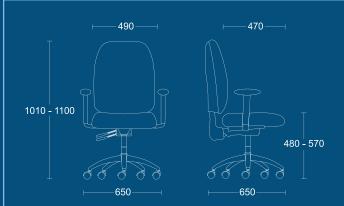

### **STELLAR POSTURE**

| ΓΡi9A                                     | DIMENSIO          |            |
|-------------------------------------------|-------------------|------------|
| High back                                 | WIDTH             | 65         |
| posture chair                             | DEPTH             | 65         |
| with headrest<br>and height<br>adjustable | SEAT<br>HEIGHT    | 48<br>57   |
| armrests.                                 | OVERALL<br>HEIGHT | 117<br>128 |