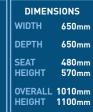

# DIMENSIONS WIDTH 650mm DEPTH 650mm SEAT 480mm HEIGHT 570mm OVERALL 1010mm HEIGHT 1100mm

TPi8A

High back posture chair with height adjustable armrests.

TPi9
High back
posture chair
with headrest

DIMENSIONS
WIDTH 650mm
DEPTH 650mm
SEAT 480mm
HEIGHT 570mm
OVERALL 1170mm
HEIGHT 1260mm