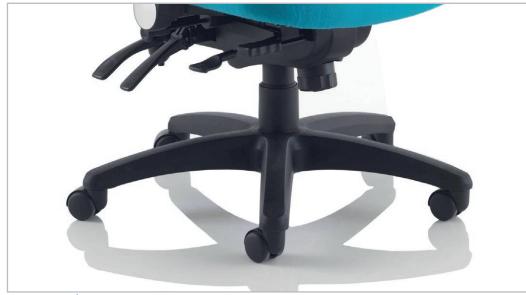

# **Optional Features**

- Chrome base (CBK)
- Coccyx relief cut-out (CXC)
- Folding adjustable armrests (AAG)
- 190KG conversion (190C)

SP - TPi8AAG / BLACK NYLON BASE

SP - TPi8AAG / CHROME BASE