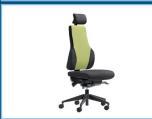

* 

# **APEX POSTURE**

An attractive heavy-duty chair, ergonomically designed to ensure correct posture, whilst reducing the risk of stress or injury to muscles and joints during prolonged use.

# **Standard Features**

- Synchro mechanism with independent forward seat tilt, back angle adjustment and multi-position lock
- Seat slide
- Inflatable lumbar support
- 4D height and width adjustable armrests with sliding and rotating arm pads
- Black nylon stiletto base

# **Options**

- Chrome Stiletto Base (CSB)
- Coccyx relief cut-out (CXC)
- Pressure relief memory foam (MF)
- Two tone upholstery panel (BP)







\*In a study performed at the University of Central Lancashire, our APEX POSTURE chair was found to improve spinal alignment and reduce peak seating pressure

### **APEX POSTURE**



# AP1 High back posture chair with headrast

# DIMENSIONS WIDTH 650mm DEPTH 650mm SEAT 490mm HEIGHT 600mm OVERALL 1190mm HEIGHT 1310mm

AP2
High back posture chair.

| DIMENSIONS        |                  |
|-------------------|------------------|
| WIDTH             | 650mm            |
| DEPTH             | 650mm            |
| SEAT<br>HEIGHT    | 490mm<br>600mm   |
| OVERALL<br>HEIGHT | 1070mm<br>1180mm |



AP1-A4

High back
posture chair
with headrest

and 4D armrests.

DIMENSIONS
WIDTH 650mm
DEPTH 650mm
SEAT 490mm
HEIGHT 600mm
OVERALL 1190mm









## **APEX POSTURE**



| APZ-A4        |  |
|---------------|--|
| High back 24  |  |
| hour armchair |  |
| with 4D       |  |
| armrests.     |  |

| DIMENSIONS        |                  |
|-------------------|------------------|
| W