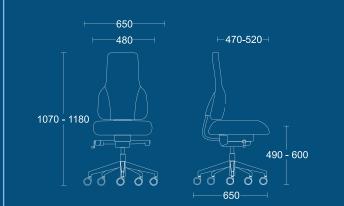

# DIMENSIONS WIDTH 650mm DEPTH 650mm SEAT 490mm HEIGHT 600mm OVERALL 1190mm HEIGHT 1310mm

AP2
High back posture chair.

| DIMENSIONS        |                  |
|-------------------|------------------|
| WIDTH             | 650mm            |
| DEPTH             | 650mm            |
| SEAT<br>HEIGHT    | 490mm<br>600mm   |
| OVERALL<br>HEIGHT | 1070mm<br>1180mm |

## **APEX POSTURE**

| APZ-A4        |  |
|---------------|--|
| High back 24  |  |
| hour armchair |  |
| with 4D       |  |
| armrests.     |  |

| DIMENSIONS        |                  |
|-------------------|------------------|
| WIDTH             | 650mm            |
| DEPTH             | 650mm            |
| SEAT<br>HEIGHT    | 490mm<br>600mm   |
| OVERALL<br>HEIGHT | 1070mm<br>1180mm |