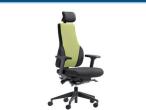

AP1-A4

High back
posture chair
with headrest

and 4D armrests.

DIMENSIONS
WIDTH 650mm
DEPTH 650mm
SEAT 490mm
HEIGHT 600mm
OVERALL 1190mm