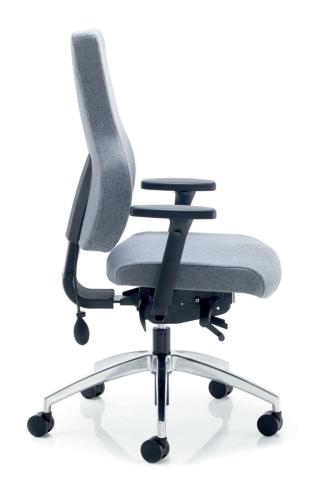

# **APEX POSTURE**

An attractive heavy-duty chair, ergonomically designed to ensure correct posture, whilst reducing the risk of stress or injury to muscles and joints during prolonged use.

# **Standard Features**

- Synchro mechanism with independent forward seat tilt, back angle adjustment and multi-position lock
- Seat slide
- Inflatable lumbar support
- 4D height and width adjustable armrests with sliding and rotating arm pads
- Black nylon stiletto base