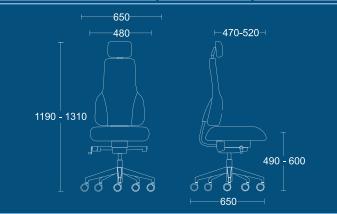

# DIMENSIONS WIDTH 650mm DEPTH 650mm SEAT 490mm HEIGHT 600mm OVERALL 1190mm HEIGHT 1310mm

AP2
High back posture chair.

| DIMENSIONS        |                  |
|-------------------|------------------|
| WIDTH             | 650mm            |
| DEPTH             | 650mm            |
| SEAT<br>HEIGHT    | 490mm<br>600mm   |
| OVERALL<br>HEIGHT | 1070mm<br>1180mm |

AP1-A4

High back
posture chair
with headrest

and 4D armrests.

DIMENSIONS
WIDTH 650mm
DEPTH 650mm
SEAT 490mm
HEIGHT 600mm
OVERALL 1190mm

## **APEX POSTURE**

| APZ-A4        |  |
|---------------|--|
| High back 24  |  |
| hour armchair |  |
| with 4D       |  |
| armrests.     |  |

| DIMENSIONS        |                  |
|-------------------|------------------|
| WIDTH             | 650mm            |
| DEPTH             | 650mm            |
| SEAT<br>HEIGHT    | 490mm<br>600mm   |
| OVERALL<br>HEIGHT | 1070mm<br>1180mm |