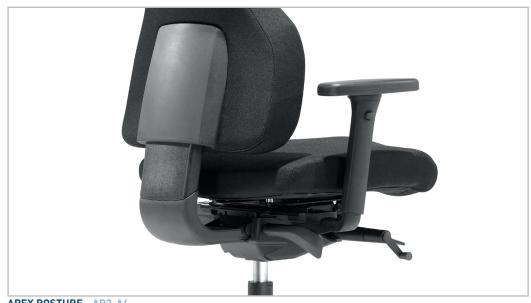

# **Standard Features**

- Synchro mechanism with independent forward seat tilt, back angle adjustment and multi-position lock
- Seat slide
- Inflatable lumbar support
- 4D height and width adjustable armrests with sliding and rotating arm pads
- Black nylon stiletto base

# **Options**

- Chrome Stiletto Base (CSB)
- Coccyx relief cut-out (CXC)
- Pressure relief memory foam (MF)
- Two tone upholstery panel (BP)

\*In a study performed at the University of Central Lancashire, our APEX POSTURE chair was found to improve spinal alignment and reduce peak seating pressure