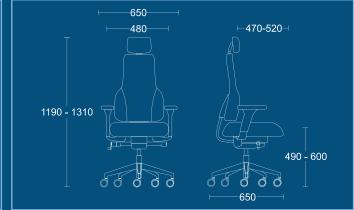

# DIMENSIONS WIDTH 650mm DEPTH 650mm SEAT 490mm HEIGHT 600mm OVERALL 1190mm HEIGHT 1310mm

AP2
High back posture chair.

| DIMENSIONS        |                  |
|-------------------|------------------|
| WIDTH             | 650mm            |
| DEPTH             | 650mm            |
| SEAT<br>HEIGHT    | 490mm<br>600mm   |
| OVERALL<br>HEIGHT | 1070mm<br>1180mm |

AP1-A4

High back
posture chair
with headrest

and 4D armrests.

DIMENSIONS
WIDTH 650mm
DEPTH 650mm
SEAT 490mm
HEIGHT 600mm
OVERALL 1190mm