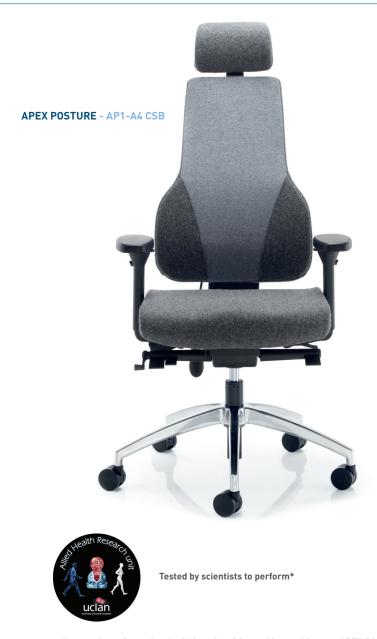

# **APEX POSTURE**

An attractive heavy-duty chair, ergonomically designed to ensure correct posture, whilst reducing the risk of stress or injury to muscles and joints during prolonged use.

# **Standard Features**

- Synchro mechanism with independent forward seat tilt, back angle adjustment and multi-position lock
- Seat slide
- Inflatable lumbar support
- 4D height and width adjustable armrests with sliding and rotating arm pads
- Black nylon stiletto base

# **Options**

- Chrome Stiletto Base (CSB)
- Coccyx relief cut-out (CXC)
- Pressure relief memory foam (MF)
- Two tone upholstery panel (BP)

\*In a study performed at the University of Central Lancashire, our APEX POSTURE chair was found to improve spinal alignment and reduce peak seating pressure

AP1-A4

High back
posture chair
with headrest

and 4D armrests.

DIMENSIONS
WIDTH 650mm
DEPTH 650mm
SEAT 490mm
HEIGHT 600mm
OVERALL 1190mm