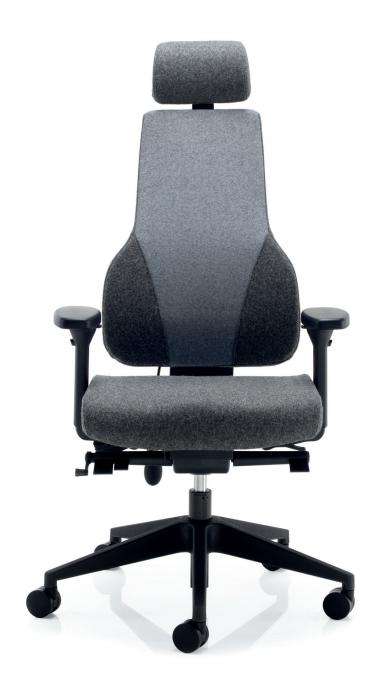

# **APEX POSTURE**

An attractive heavy-duty chair, ergonomically designed to ensure correct posture, whilst reducing the risk of stress or injury to muscles and joints during prolonged use.

# **Standard Features**

- Synchro mechanism with independent forward seat tilt, back angle adjustment and multi-position lock
- Seat slide
- Inflatable lumbar support
- 4D height and width adjustable armrests with sliding and rotating arm pads
- Black nylon stiletto base

# AP1 High back posture chair with headrast

AP1-A4

High back
posture chair
with headrest

and 4D armrests.

DIMENSIONS
WIDTH 650mm
DEPTH 650mm
SEAT 490mm
HEIGHT 600mm
OVERALL 1190mm