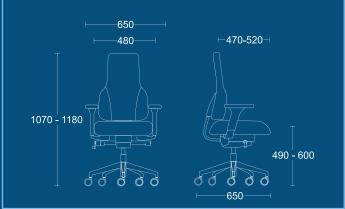

# DIMENSIONS WIDTH 650mm DEPTH 650mm SEAT 490mm HEIGHT 600mm OVERALL 1190mm HEIGHT 1310mm

AP2
High back posture chair.

| DIMENSIONS        |                  |
|-------------------|------------------|
| WIDTH             | 650mm            |
| DEPTH             | 650mm            |
| SEAT<br>HEIGHT    | 490mm<br>600mm   |
| OVERALL<br>HEIGHT | 1070mm<br>1180mm |

## **APEX POSTURE**

| APZ-A4        |  |
|---------------|--|
| High back 24  |  |
| hour armchair |  |
| with 4D       |  |
| armrests.     |  |

| DIMENSIONS        |                  |
|-------------------|------------------|
| WIDTH             | 650mm            |
| DEPTH             | 650mm            |
| SEAT<br>HEIGHT    | 490mm<br>600mm   |
| OVERALL<br>HEIGHT | 1070mm<br>1180mm |