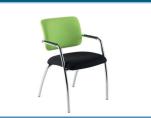

### **MATRIX**

A beautifully designed contemporary stacking armchair that will provide a modern touch to any boardroom, conference room or meeting space. The Matrix incorporates a stackable frame in either a four legged or cantilever option.

#### **Standard Features**

- Stackable chrome four legged chair or cantilever frame
- Stack in sets of 3 chairs

MATRIX - MCMA / CANTILEVER FRAME

MATRIX - MFMA / CHROME LEGS