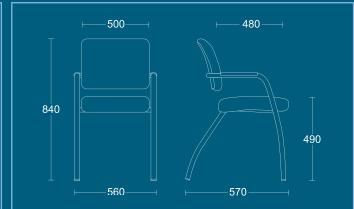

## **MATRIX**

### **MATRIX**

A beautifully designed contemporary stacking armchair that will provide a modern touch to any boardroom, conference room or meeting space. The Matrix incorporates a stackable frame in either a four legged or cantilever option.

#### **Standard Features**

- Stackable chrome four legged chair or cantilever frame
- Stack in sets of 3 chairs









MATRIX - MCMA / CANTILEVER FRAME

MATRIX - MFMA / CHROME LEGS



### MFHA High back





# High back

**MATRIX** 

**MCHA** 





## Medium back

MFMA

DIMENSIONS WIDTH 560mm DEPTH 570mm 490mm OVERALL 840mm







#### **MATRIX**



| MCMA                         | DIMENS         | IONS  |
|------------------------------|----------------|-------|
| Medium back                  | WIDTH          | 550m  |
| cantilever                   | DEPTH          | 600m  |
| chrome stacking<br>armchair. | SEAT<br>HEIGHT | 490m  |
|                              | OVERALL        | 8/10m |

|     | ⊢—500— | ⊢460 |    |
|-----|--------|------|----|
| 840 | 550    | 4.   | 80 |

### **PSI Seating Limited**

Parkside Mill Walter Street Blackburn Lancashire BB1 1TL

Telephone: **01254 673400** 

Fax: **01254 665571** 

Email: sales@psiseating.co.uk

www.psiseating.co.uk