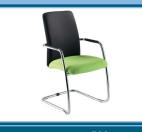

## **MATRIX**

### **MATRIX**

A beautifully designed contemporary stacking armchair that will provide a modern touch to any boardroom, conference room or meeting space. The Matrix incorporates a stackable frame in either a four legged or cantilever option.

#### **Standard Features**

- Stackable chrome four legged chair or cantilever frame
- Stack in sets of 3 chairs









MATRIX - MCMA / CANTILEVER FRAME

MATRIX - MFMA / CHROME LEGS



### MFHA High back





# High back

**MATRIX** 

**MCHA** 





## Medium back

MFMA

DIMENSIONS WIDTH 560mm DEPTH 570mm 490mm OVERALL 840mm







#### **MATRIX**



| MCMA                         | DIMENS         | IONS  |
|------------------------------|----------------|-------|
| Medium back                  | WIDTH          | 550m  |
| cantilever                   | DEPTH          | 600m  |
| chrome stacking<br>armchair. | SEAT<br>HEIGHT | 490m  |
|                              | OVERALL        | 8/10m |

|     | ⊢—500— | ⊢460 |    |
|-----|--------|------|----|
| 840 | 550    | 4.   | 80 |

### **PSI Seating Limited**

Parkside Mill Walter Street Blackburn Lancashire BB1 1TL

Telephone: **01254 673400** 

Fax: **01254 665571** 

Email: sales@psiseating.co.uk

www.psiseating.co.uk