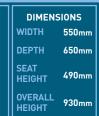

#### **MATRIX**

| MCMA                         | DIMENS         | IONS  |
|------------------------------|----------------|-------|
| Medium back                  | WIDTH          | 550m  |
| cantilever                   | DEPTH          | 600m  |
| chrome stacking<br>armchair. | SEAT<br>HEIGHT | 490m  |
|                              | OVERALL        | 8/10m |