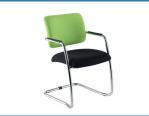

### **MATRIX**

A beautifully designed contemporary stacking armchair that will provide a modern touch to any boardroom, conference room or meeting space. The Matrix incorporates a stackable frame in either a four legged or cantilever option.

#### **Standard Features**

- Stackable chrome four legged chair or cantilever frame
- Stack in sets of 3 chairs

MATRIX - MCMA / CANTILEVER FRAME

MATRIX - MFMA / CHROME LEGS

#### **MATRIX**

| MCMA                         | DIMENS         | IONS  |
|------------------------------|----------------|-------|
| Medium back                  | WIDTH          | 550m  |
| cantilever                   | DEPTH          | 600m  |
| chrome stacking<br>armchair. | SEAT<br>HEIGHT | 490m  |
|                              | OVERALL        | 8/10m |