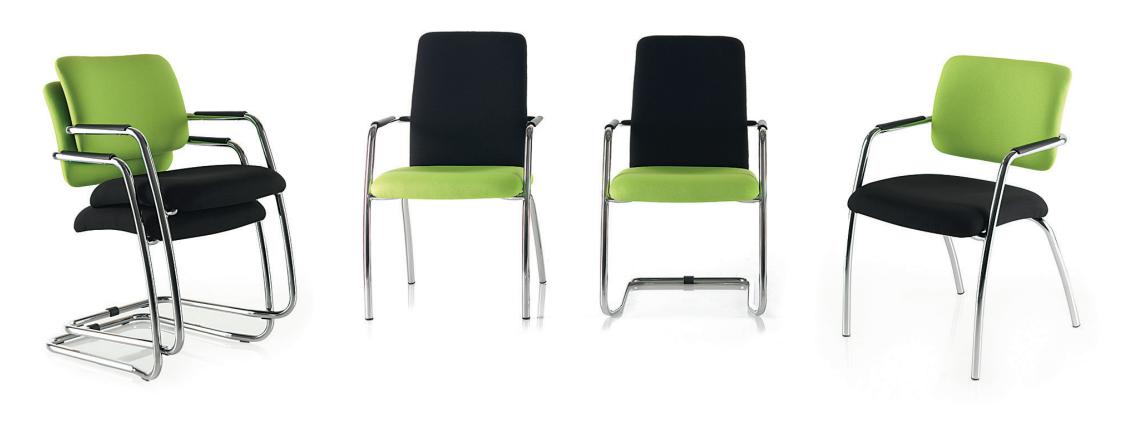

### **MATRIX**

A beautifully designed contemporary stacking armchair that will provide a modern touch to any boardroom, conference room or meeting space. The Matrix incorporates a stackable frame in either a four legged or cantilever option.

#### **Standard Features**

- Stackable chrome four legged chair or cantilever frame
- Stack in sets of 3 chairs

MATRIX - MCMA / CANTILEVER FRAME

MATRIX - MFMA / CHROME LEGS