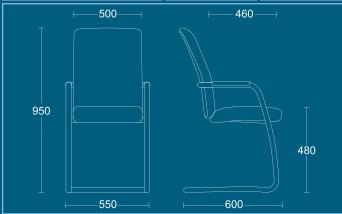

## **MATRIX**

### **MATRIX**

A beautifully designed contemporary stacking armchair that will provide a modern touch to any boardroom, conference room or meeting space. The Matrix incorporates a stackable frame in either a four legged or cantilever option.

#### **Standard Features**

- Stackable chrome four legged chair or cantilever frame
- Stack in sets of 3 chairs









MATRIX - MCMA / CANTILEVER FRAME

MATRIX - MFMA / CHROME LEGS



### MFHA High back





# High back

**MATRIX** 

**MCHA** 





## Medium back

MFMA

DIMENSIONS WIDTH 560mm DEPTH 570mm 490mm OVERALL 840mm







#### **MATRIX**



| MCMA                         | DIMENS         | IONS  |
|------------------------------|----------------|-------|
| Medium back                  | WIDTH          | 550m  |
| cantilever                   | DEPTH          | 600m  |
| chrome stacking<br>armchair. | SEAT<br>HEIGHT | 490m  |
|                              | OVERALL        | 8/10m |

|     | ⊢—500— | ⊢460 |    |
|-----|--------|------|----|
| 840 | 550    | 4.   | 80 |

### **PSI Seating Limited**

Parkside Mill Walter Street Blackburn Lancashire BB1 1TL

Telephone: **01254 673400** 

Fax: **01254 665571** 

Email: sales@psiseating.co.uk

www.psiseating.co.uk