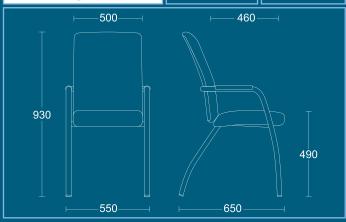

#### **MATRIX**

| MCMA                         | DIMENS         | IONS  |
|------------------------------|----------------|-------|
| Medium back                  | WIDTH          | 550m  |
| cantilever                   | DEPTH          | 600m  |
| chrome stacking<br>armchair. | SEAT<br>HEIGHT | 490m  |
|                              | OVERALL        | 8/10m |