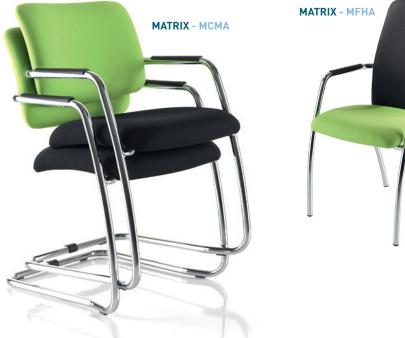

#### **Standard Features**

- Stackable chrome four legged chair or cantilever frame
- Stack in sets of 3 chairs

MATRIX - MCMA / CANTILEVER FRAME

MATRIX - MFMA / CHROME LEGS

#### **MATRIX**

| MCMA                         | DIMENS         | IONS  |
|------------------------------|----------------|-------|
| Medium back                  | WIDTH          | 550m  |
| cantilever                   | DEPTH          | 600m  |
| chrome stacking<br>armchair. | SEAT<br>HEIGHT | 490m  |
|                              | OVERALL        | 8/10m |