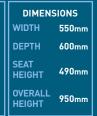

## **MATRIX**

### **MATRIX**

A beautifully designed contemporary stacking armchair that will provide a modern touch to any boardroom, conference room or meeting space. The Matrix incorporates a stackable frame in either a four legged or cantilever option.

#### **Standard Features**

- Stackable chrome four legged chair or cantilever frame
- Stack in sets of 3 chairs









MATRIX - MCMA / CANTILEVER FRAME

MATRIX - MFMA / CHROME LEGS



### MFHA High back





# High back

**MATRIX** 

**MCHA** 





## Medium back

MFMA

DIMENSIONS WIDTH 560mm DEPTH 570mm 490mm OVERALL 840mm







#### **MATRIX**



| MCMA                         | DIMENS         | IONS  |
|------------------------------|----------------|-------|
| Medium back                  | WIDTH          | 550m  |
| cantilever                   | DEPTH          | 600m  |
| chrome stacking<br>armchair. | SEAT<br>HEIGHT | 490m  |
|                              | OVERALL        | 8/10m |

|     | ⊢—500— | ⊢460 |    |
|-----|--------|------|----|
| 840 | 550    | 4.   | 80 |

### **PSI Seating Limited**

Parkside Mill Walter Street Blackburn Lancashire BB1 1TL

Telephone: **01254 673400** 

Fax: **01254 665571** 

Email: sales@psiseating.co.uk

www.psiseating.co.uk