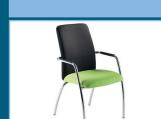

### **MATRIX**

A beautifully designed contemporary stacking armchair that will provide a modern touch to any boardroom, conference room or meeting space. The Matrix incorporates a stackable frame in either a four legged or cantilever option.

#### **Standard Features**

- Stackable chrome four legged chair or cantilever frame
- Stack in sets of 3 chairs

MATRIX - MCMA / CANTILEVER FRAME

MATRIX - MFMA / CHROME LEGS